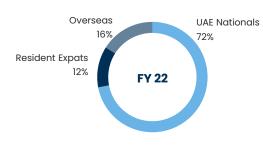

## **Aldar Development**

Record YTD UAE sales at AED 10.6bn & revenue backlog at AED 19.9bn

- Increasing overseas and resident expat buyers (19% and 30% of UAE sales respectively)
- 10 new project launches YTD
- Full year sales & revenue backlog guidance revised up, driven by healthy demand supported by UAE structural reforms