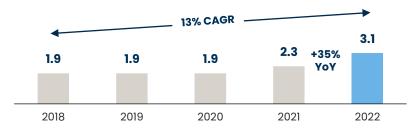

and facilities management subsidiaries (Aldar Estates: Provis, Khidmah)

Revenue: AED 7.0bn **EBITDA: AED 1.5bn** 

Revenue: AED 4.5bn **EBITDA: AED 2.4bn** 

<sup>&</sup>lt;sup>1</sup> All figures as of 31 December 2022, unless otherwise stated

<sup>&</sup>lt;sup>2</sup> Share price of AED 4.46 (as of close 30 Dec 2022)

<sup>3</sup> Moody's credit rating; AIP is an issuer of US\$ 1bn of Islamic bonds maturing in 2025 and 2029 <sup>4</sup> SODIC owned in consortium with ADQ. Consortium owns 85.5% of SODIC (Aldar share of 59.9%)

# STRONG FINANCIAL PERFORMANCE ACROSS BUSINESSES





#### **Consistent Revenue Growth**

# Revenue (AED bn)



# **Higher Gross Profit**

# **Gross Profit (AED bn)**



# **Growing EBITDA**

# EBITDA (AED bn)



# **Growing Net Income**

# Net Profit (AED bn)



# H1 2023 ALDAR GROUP HIGHLIGHTS



# Group Revenue EBITDA Net Profit AED 6.3bn AED 2.4bn AED 2.1bn +18% YoY +34% YoY +38% YoY

- Cross-platform growth driven by ongoing execution of development revenue backlog, record development sales and contributions from recurring income portfolio
- 2022 acquisitions stabilizing, surpassing underwriting expectations & positively impacting profitability
- Execution of transformational growth strategy with continued focus on disciplined capital deployment and geographic expansion
- USD 500m 10-year inaugural Green Sukuk; 4x oversubscribed
- H1 2023 Announcements
  - Al Fahid Island acquisition (Aldar Development)
  - Land JV with Dubai Holding (Aldar Development)
  - Al Maryah JV with Mubadala (Aldar Investment Commercial)
  - Basatin acquisition (Ald