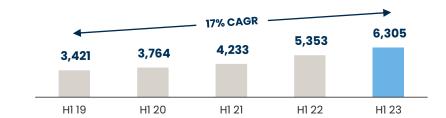

# Revenue (AED bn)

# Q2/H1 2023 GROUP FINANCIAL HIGHLIGHTS

Sustained growth driven by ongoing execution of development revenue backlog, record development sales and contributions from recurring income portfolio

| AED mn                       | Q2 23      | Q2 22  | Var    | H1 23 | H1 22              | Var    |
|------------------------------|------------|--------|--------|-------|--------------------|--------|
|                              |            |        |        |       |                    |        |
| Revenue                      | 3,240      | 2,669  | 21%    | 6,305 | 5,353              | 18%    |
| Gross profit                 | 1,433      | 1,1362 | 26%    | 2,687 | 2,213 <sup>2</sup> | 21%    |
| Margin (%)                   | 44%        | 43%    | 167bps | 43%   | 41%                | 128bps |
| wargiii (%)                  | 4470       | 40%    | 107003 | 4570  | 4170               | 120003 |
| EBITDA                       | 1,437      | 978    | 47%    | 2,393 | 1,786              | 34%    |
| Margin (%)                   | 44%        | 37%    | 774bps | 38%   | 33%                | 459bps |
|                              |            |        |        |       |                    |        |
| Adjusted EBITDA <sup>1</sup> | 1,182      | 820    | 44%    | 2,138 | 1,628              | 31%    |
| Margin (%)                   | <i>36%</i> | 31%    | 579bps | 34%   | 30%                | 349bps |
|                              |            |        | ·      |       |                    | ŕ      |
| Net profit                   | 1,282      | 841    | 52%    | 2,118 | 1,529              | 38%    |
| Margin (%)                   | 40%        | 32%    | 805bps | 34%   | 29%                | 502bps |
|                              |            |        |        |       |                    |        |