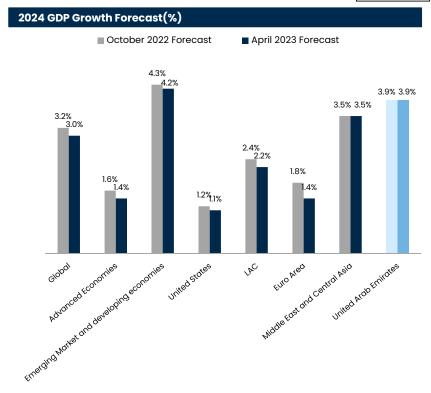

ncentives to attract Foreign Direct Investment

### Number of Key Initiatives and Reforms to Maintain a Robust Response to Drop in oil Prices

Continued growth of the economy with focus on higher value added and nonhydrocarbon sectors

Introduction of structural measures to encourage foreign investment

Announcement of the TESS to support the corporate, retail and banking sectors

Limit its exposure to geopolitical risks through its energy and foreign policy

## Maturation of real estate market

Balanced & regulated property market anchored by local demand

Increasing resident expat / foreign buyer profile

Increasing institutional ownership of real estate

Strong program of government infrastructure investment / capex

### **UAE – STRONG GROWTH PROSPECTS DESPITE GLOBAL HEADWINDS**











# APPENDIX 3 2022 CAPITAL DEPLOYMENT

**Aldar Investor Presentation** 

September 2023

### **2022 CAPITAL DEPLOYMENT**

**Property** 

**Development** 

& Sales

Significant activity in 2022 across existing and new markets: c. AED 11.5bn of capital deployed or committed, 7-8% stabilized NOI yield on investments

Value (AED mn)



Value (AED mn)

| Aldar | Develo | pment ( | (c. AED 4.1bi | n) |
|-------|--------|---------|---------------|----|
|       |        |         |               |    |

Hilton Al Marjan Island (RAK)

**Transaction** 

Acquisition of land adjacent to DoubleTree by

Acquisition of 6.2m sqm prime land located on the east side of Saadiyat Island

Acquisition of land rights adjacent to / in proximity to Nurai Island

## Aldar Investment (c. AED 7.4bn) Transaction

A