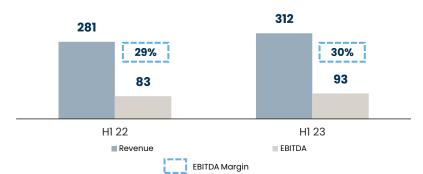

# Q2/H1 2023 GROUP FINANCIAL HIGHLIGHTS

Sustained growth driven by ongoing execution of development revenue backlog, record development sales and contributions from recurring income portfolio

| AED mn                       | Q2 23      | Q2 22  | Var    | H1 23 | H1 22              | Var    |
|------------------------------|------------|--------|--------|-------|--------------------|--------|
|                              |            |        |        |       |                    |        |
| Revenue                      | 3,240      | 2,669  | 21%    | 6,305 | 5,353              | 18%    |
| Gross profit                 | 1,433      | 1,1362 | 26%    | 2,687 | 2,213 <sup>2</sup> | 21%    |
| Margin (%)                   | 44%        | 43%    | 167bps | 43%   | 41%                | 128bps |
| wargiii (%)                  | 4470       | 40%    | 107003 | 4570  | 4170               | 120003 |
| EBITDA                       | 1,437      | 978    | 47%    | 2,393 | 1,786              | 34%    |
| Margin (%)                   | 44%        | 37%    | 774bps | 38%   | 33%                | 459bps |
|                              |            |        |        |       |                    |        |
| Adjusted EBITDA <sup>1</sup> | 1,182      | 820    | 44%    | 2,138 | 1,628              | 31%    |
| Margin (%)                   | <i>36%</i> | 31%    | 579bps | 34%   | 30%                | 349bps |
|                              |            |        | ·      |       |                    | ŕ      |
| Net profit                   | 1,282      | 841    | 52%    | 2,118 | 1,529              | 38%    |
| Margin (%)                   | 40%        | 32%    | 805bps | 34%   | 29%                | 502bps |
|                              |            |        |        |       |                    |        |

# Revenue (AED mn)