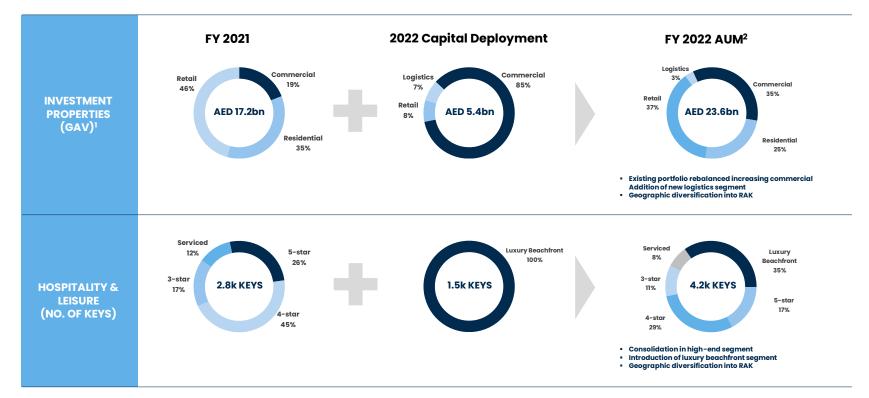

#### **ALDAR INVESTMENT**

Investment strategy tailored to four pools of capital

#### Investment Properties (AIP)

Occupancy 94%

Commercial 96% Residential 95% Retail 92% Logistics 89%

# Hospitality & Leisure

Hotels Golf Clubs Leisure

Occupancy 69%

ADR AED 589 (+53% YoY)

**RevPAR AED 408** (+59% YoY)