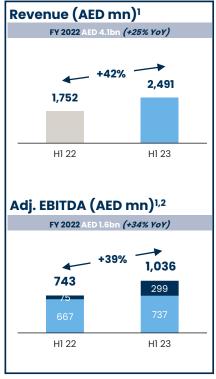

# Q2/H1 2023 GROUP FINANCIAL HIGHLIGHTS

Sustained growth driven by ongoing execution of development revenue backlog, record development sales and contributions from recurring income portfolio

| AED mn                       | Q2 23      | Q2 22  | Var    | H1 23 | H1 22              | Var    |
|------------------------------|------------|--------|--------|-------|--------------------|--------|
|                              |            |        |        |       |                    |        |
| Revenue                      | 3,240      | 2,669  | 21%    | 6,305 | 5,353              | 18%    |
| Gross profit                 | 1,433      | 1,1362 | 26%    | 2,687 | 2,213 <sup>2</sup> | 21%    |
| Margin (%)                   | 44%        | 43%    | 167bps | 43%   | 41%                | 128bps |
| wargiii (%)                  | 4470       | 40%    | 107003 | 4570  | 4170               | 120003 |
| EBITDA                       | 1,437      | 978    | 47%    | 2,393 | 1,786              | 34%    |
| Margin (%)                   | 44%        | 37%    | 774bps | 38%   | 33%                | 459bps |
|                              |            |        |        |       |                    |        |
| Adjusted EBITDA <sup>1</sup> | 1,182      | 820    | 44%    | 2,138 | 1,628              | 31%    |
| Margin (%)                   | <i>36%</i> | 31%    | 579bps | 34%   | 30%                | 349bps |
|                              |            |        | ·      |       |                    | ŕ      |
| Net profit                   | 1,282      | 841    | 52%    | 2,118 | 1,529              | 38%    |
| Margin (%)                   | 40%        | 32%    | 805bps | 34%   | 29%                | 502bps |
|                              |            |        |        |       |                    |        |

# Revenue (AED mn)