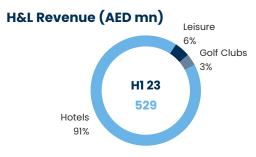

#### **Hospitality &** Leisure (H&L)

Portfolio of hotel & leisure assets anchored around Yas and Saadiyat Islands in Abu Dhabi and in Ras Al-Khaimah

GAV of AED 4.5bn

#### **Aldar Investment**

39% YoY growth in Adj. EBITDA<sup>1,2</sup> reaching AED 1.0bn

- Strong performance driven by stabilizing 2022 acquisitions, higher occupancy levels and increased rental rates
- <u>Commercial</u>: robust demand for prime office space driving high occupancy in ADGM buildings & pre-leasing in Al Maryah Tower
- Retail: increased occupancy driven by Yas Mall performance
- Hospitality & Leisure: strong recovery with Adj. EBITDA<sup>2</sup> of AED 181mn (+299% YoY) driven by higher occupancy, higher ADR & 2022 acquisitions' contribution

# Hospitality & Leisure

Hotels Golf Clubs Leisure

Occupancy 69%

ADR AED 589 (+53% YoY)

**RevPAR AED 408** (+59% YoY)