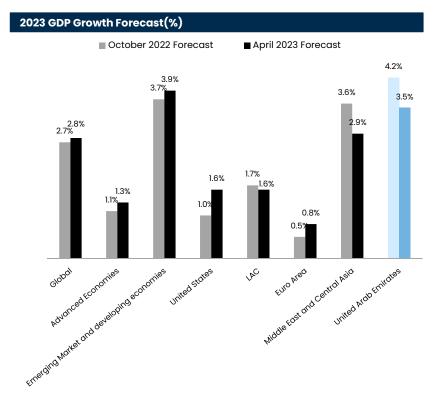

incentives to attract Foreign Direct Investment

### Number of Key Initiatives and Reforms to Maintain a Robust Response to Drop in oil Prices

Continued growth of the economy with focus on higher value added and nonhydrocarbon sectors

Introduction of structural measures to encourage foreign investment

Announcement of the TESS to support the corporate, retail and banking sectors

Limit its exposure to geopolitical risks through its energy and foreign policy

## Maturation of real estate market

Balanced & regulated property market anchored by local demand

Increasing resident expat / foreign buyer profile

Increasing institutional ownership of real estate

Strong program of government infrastructure investment / capex

### **UAE – STRONG GROWTH PROSPECTS DESPITE GLOBAL HEADWINDS**











# APPENDIX 3 2022 CAPITAL DEPLOYMENT

**Aldar Investor Presentation** 

September 2023

### **2022 CAPITAL DEPLOYMENT**

**Property** 

**Development** 

& Sales

Significant activity in 2022 across existing and new markets: c. AED 11.5bn of capital deployed or committed, 7-8% stabilized NOI yield on investments

Value (AED mn)



Value (AED mn)

| Aldar | Develo | pment ( | (c. AED 4.1bi | n) |
|-------|--------|---------|---------------|----|
|       |        |         |               |    |

Hilton Al Marjan Island (RAK)

**Transaction** 

Acquisition of land adjacent to DoubleTree by

Acquisition of 6.2m sqm prime land located on the east side of Saadiyat Island

Acquisition of land rights adjacent to / in proximity to Nurai Island

## Aldar Investment (c. AED 7.4bn) Transaction