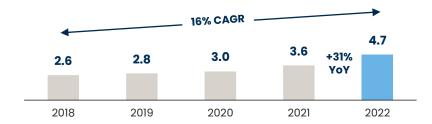

# STRONG FINANCIAL PERFORMANCE ACROSS BUSINESSES

#### **Consistent Revenue Growth**

# Revenue (AED bn)