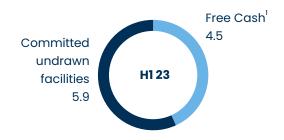

# Debt and Facilities (AED bn)

# Available Liquidity (AED bn)

| July 2022                                  | Aldar Investment                                                                                                                                                                         | Aldar Development |  |  |  |  |
|--------------------------------------------|------------------------------------------------------------------------------------------------------------------------------------------------------------------------------------------|-------------------|--|--|--|--|
| Outstanding Debt <sup>2</sup> (30 June 23) | Sukuk: AED 5.5bn Bank: AED 4.6bn                                                                                                                                                         | Bank: AED 0.5bn   |  |  |  |  |
| LTV <sup>2,3</sup>                         | 37.0%                                                                                                                                                                                    | 6.8%              |  |  |  |  |
| Leverage Policy                            | <40%                                                                                                                                                                                     | <25%              |  |  |  |  |
| Cost of debt <sup>2</sup>                  | 5.03%                                                                                                                                                                                    |                   |  |  |  |  |
| Avg. maturity <sup>2</sup>                 | 5.62 y                                                                                                                                                                                   | ears              |  |  |  |  |
| Liquidity                                  | AED 4.5bn free & subsidiary cash <sup>4</sup> AED 5.9bn committed undrawn bank facilities                                                                                                |                   |  |  |  |  |
| Aldar Investment<br>Properties (AIP)       | <ul> <li>Credit Rating Baal stable (Moody's)</li> <li>Issuer of <b>USD 1bn</b> of Islamic bonds maturing in 2025 and 2029 &amp; <b>USD 500mn</b> Green Sukuk maturing in 2033</li> </ul> |                   |  |  |  |  |

#### Leverage

|                                               | Aldar Investment                                                                                                                                                                                          | Aldar Development |  |  |  |
|-----------------------------------------------|-----------------------------------------------------------------------------------------------------------------------------------------------------------------------------------------------------------|-------------------|--|--|--|
| Outstanding Debt <sup>1</sup><br>(30 June 23) | Sukuk: AED 5.5bn Bank: AED 4.6bn                                                                                                                                                                          | Bank: AED 0.5bn   |  |  |  |
| LTV <sup>1,2</sup> (30 June 23)               | 37.0%                                                                                                                                                                                                     | 6.8%              |  |  |  |
| Leverage Policy                               | <40%                                                                                                                                                                                                      | <25%              |  |  |  |
| Cost of debt <sup>1</sup>                     | 5.03                                                                                                                                                                                                      | 3%                |  |  |  |
| Avg. maturity <sup>1</sup>                    | 5.62 y                                                                                                                                                                                                    | ears              |  |  |  |
| Liquidity                                     | AED 4.5bn free & subsidiary cash <sup>3</sup> AED 5.9bn committed undrawn bank facilities                                                                                                                 |                   |  |  |  |
| Aldar Investment<br>Properties (AIP)          | <ul> <li>Credit Rating Baal stable (Moody's)</li> <li>Issuer of <b>USD 1bn</b> of Islamic bonds (Sukuks)     maturing in 2025 and 2029 &amp; <b>USD 500mn</b> Green     Sukuk maturing in 2033</li> </ul> |                   |  |  |  |