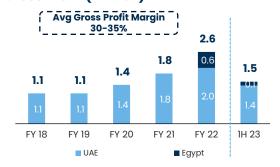

stabilizing 2022 acquisitions, higher occupancy levels and increased rental rates
- <u>Commercial</u>: robust demand for prime office space driving high occupancy in ADGM buildings & pre-leasing in Al Maryah Tower
- Retail: increased occupancy driven by Yas Mall performance
- Hospitality & Leisure: strong recovery with Adj. EBITDA<sup>2</sup> of AED 181mn (+299% YoY) driven by higher occupancy, higher ADR & 2022 acquisitions' contribution

<sup>1</sup> Excludes Pivo

<sup>&</sup>lt;sup>2</sup> Adjusted for fair value movements (excluding amortization of leasehold assets), reversal of impairments, and one-off gains/losses on acquisitions



## LEADING DEVELOPMENT FRANCHISE IN ABU DHABI AND EGYPT







**UAE Sales Demographic** 









Revenue (AED bn)



#### **Gross Profit (AED bn)**



#### **UAE LANDBANK OVERVIEW**





# Landbank<sup>1</sup>

# 69mn sqm

- Large & highly accretive landbank
- Monetized through destination master planning/development & ongoing investment

# Locations **Destinations Saadiyat Island** GFA 1.8mn sqm **Abu Dhabi** Land Area 65.0mn sqm **GFA 11.5mn sqm**<sup>2</sup> **Yas Island** GFA 2.8mn sqm **Mina Zayed** GFA 1.5mn sqm Dubai Al Ghadeer GFA 1.4mn sqm Land Area 3.6mn sqm GFA 1.2mn sqm Shams Ras Al Khaimah Al Fahid Island GFA 1.6mn sqm Land Area 0.07mn sqm

<sup>&</sup>lt;sup>1</sup>Owned and controlled land

#### ALDAR PROJECTS - PROJECT MANAGEMENT SERVICES







Under Construction



# Project Management CAPEX Backlog

AED 61.1bn

**Gross Profit** 

AED 234mn

Execution of projects on track to meet guidance

**2022 New Awards** 

**AED