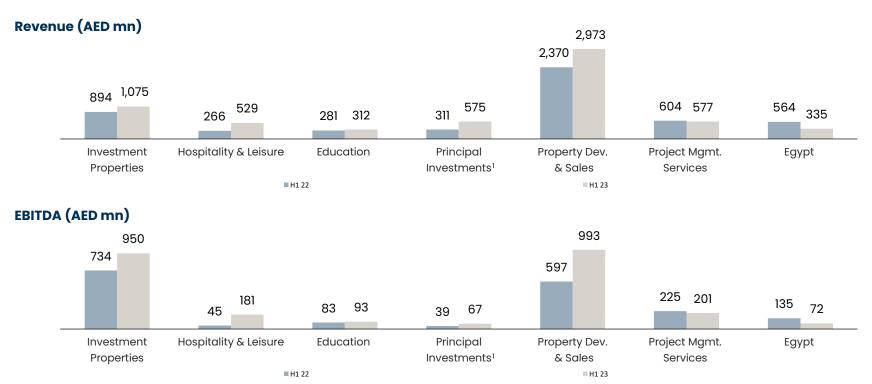

# ALDAR DEVELOPMENT Q2/H1 2023 FINANCIAL PERFORMANCE

| ·                      |        |                  |        |              |        |            |
|------------------------|--------|------------------|--------|--------------|--------|------------|
| AED mn                 | Q2 23  | Q2 22            | Var    | H1 23        | H1 22  | Var        |
| Group Sales            | 7,027  | 3,119            | 125%   | 11,576       | 5,332  | 117%       |
| UAE                    | 6,397  | 2,497            | 156%   | 10,600       | 4,010  | 164%       |
| Egypt                  | 630    | 622              | 1%     | 976          | 1,322  | -26%       |
| Revenue                | 1,969  | 1,761            | 12%    | 3,886        | 3,537  | 10%        |
| Property Dev. & Sales  | 1,522  | 1,135            | 34%    | 2,973        | 2,370  | 25%        |
| Project Mgmt. Services | 288    | 342              | -16%   | 577          | 604    | -4%        |
| Egypt                  | 158    | 283              | -44%   | 335          | 564    | -41%       |
| Gross Profit           | 821    | 666 <sup>2</sup> | 23%    | 1,524        | 1,2742 | 20%        |
| Margin (%)             | 42%    | 41%              | 58bps  | 39%          | 39%    | 41bps      |
| EBITDA                 | 715    | 501              | 43%    | 1,266        | 958    | 32%        |
| Property Dev. & Sales  | 566    | 312              | 82%    | 993          | 597    | 66%        |
| Project Mgmt. Services | 100    | 105              | -5%    | 201          | 225    | -11%       |
| Egypt                  | 49     | 84               | -42%   | 72           | 135    | -47%       |
| Margin (%)             | 36%    | 28%              | 788bps | 33%          | 27%    | 549bps     |
| Adj. EBITDA¹           | 715    | 501              | 43%    | 1,266        | 958    | 32%        |
| Margin (%)             | 36%    | 28%              | 788bps | 33%          | 27%    | 549bps     |
|                        |        |                  |        | <u>H1 23</u> | FY 22  | <u>Var</u> |
| Group Backlog          |        |                  |        | 24,378       | 11,375 | 114%       |
| UAE                    |        |                  |        | 19,880       | 12,081 | 65%        |
| Egypt                  | / a va |                  |        | 4,498        | 5,510  | -18%       |

#### H1 2023 Property Dev. & Sales (UAE only)

- Sales +164% YoY to AED 10.6bn
- Revenue +25% YoY, driven by ongoing execution of sales backlog & project completions
- Gross profit margin 39%
- Revenue backlog +65% YTD to AED 19.9bn, with an average duration of 29 months

#### H1 2023 Project Management Services

- Backlog of AED 61bn, o/w AED 31bn are under construction
- · Gross profit of AED 234mn
- EBITDA -11% YoY due to completion of certain fixed price contracts in 2022

#### H1 2023 Egypt

- Sales -26% YoY to AED 976mn due to EGP devaluation and postponement of new launches in Q1; Q2 sales +1% YoY with price appreciation in EGP and AED terms.
- Revenue -41% YoY, mainly due to EGP devaluation
- Gross profit margin 41%
- Revenue backlog of AED 4.5bn (EGP 37.8bn) with an average duration of 25 months