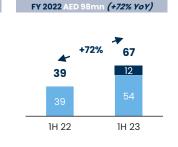

# H1 2023 ALDAR GROUP HIGHLIGHTS

# Group Revenue EBITDA Net Profit AED 6.3bn AED 2.4bn AED 2.1bn +18% YoY +34% YoY +38% YoY

- Cross-platform growth driven by ongoing execution of development revenue backlog, record development sales and contributions from recurring income portfolio
- 2022 acquisitions stabilizing, surpassing underwriting expectations & positively impacting profitability
- Execution of transformational growth strategy with continued focus on disciplined capital deployment and geographic expansion
- USD 500m 10-year inaugural Green Sukuk; 4x oversubscribed
- H1 2023 Announcements
  - Al Fahid Island acquisition (Aldar Development)
  - Land JV with Dubai Holding (Aldar Development)
  - Al Maryah JV with Mubadala (Aldar Investment Commercial)
  - Basatin acquisition (Aldar Investment Principal Investments)