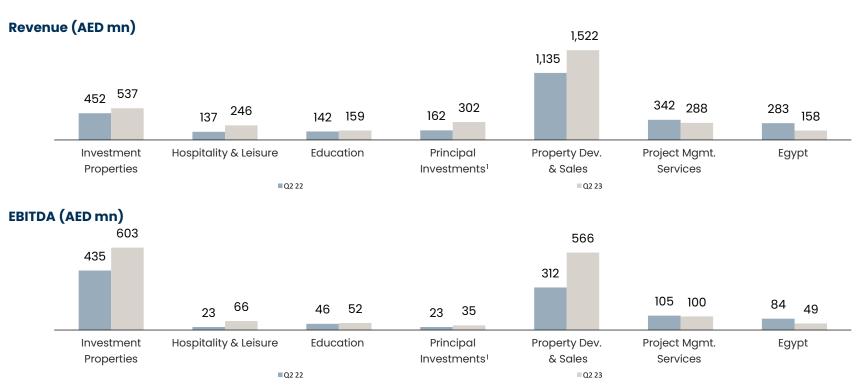

# ALDAR DEVELOPMENT Q2/H1 2023 FINANCIAL PERFORMANCE

| ·                      |        |                  |        |              |        |            |
|------------------------|--------|------------------|--------|--------------|--------|------------|
| AED mn                 | Q2 23  | Q2 22            | Var    | H1 23        | H1 22  | Var        |
| Group Sales            | 7,027  | 3,119            | 125%   | 11,576       | 5,332  | 117%       |
| UAE                    | 6,397  | 2,497            | 156%   | 10,600       | 4,010  | 164%       |
| Egypt                  | 630    | 622              | 1%     | 976          | 1,322  | -26%       |
| Revenue                | 1,969  | 1,761            | 12%    | 3,886        | 3,537  | 10%        |
| Property Dev. & Sales  | 1,522  | 1,135            | 34%    | 2,973        | 2,370  | 25%        |
| Project Mgmt. Services | 288    | 342              | -16%   | 577          | 604    | -4%        |
| Egypt                  | 158    | 283              | -44%   | 335          | 564    | -41%       |
| Gross Profit           | 821    | 666 <sup>2</sup> | 23%    | 1,524        | 1,2742 | 20%        |
| Margin (%)             | 42%    | 41%              | 58bps  | 39%          | 39%    | 41bps      |
| EBITDA                 | 715    | 501              | 43%    | 1,266        | 958    | 32%        |
| Property Dev. & Sales  | 566    | 312              | 82%    | 993          | 597    | 66%        |
| Project Mgmt. Services | 100    | 105              | -5%    | 201          | 225    | -11%       |
| Egypt                  | 49     | 84               | -42%   | 72           | 135    | -47%       |
| Margin (%)             | 36%    | 28%              | 788bps | 33%          | 27%    | 549bps     |
| Adj. EBITDA¹           | 715    | 501              | 43%    | 1,266        | 958    | 32%        |
| Margin (%)             | 36%    | 28%              | 788bps | 33%          | 27%    | 549bps     |
|                        |        |                  |        | <u>H1 23</u> | FY 22  | <u>Var</u> |
| Group Backlog          |        |                  |        | 24,378       | 11,375 | 114%       |
| UAE                    |        |                  |        | 19,880       | 12,081 | 65%        |
| Egypt                  | / a va |                  |        | 4,498        | 5,510  | -18%       |

#### H1 2023 Property Dev. & Sales (UAE only)

- Sales +164% YoY to AED 10.6bn
- Revenue +25% YoY, driven by ongoing execution of sales backlog & project completions
- Gross profit margin 39%
- Revenue backlog +65% YTD to AED 19.9bn, with an average duration of 29 months

#### H1 2023 Project Management Services

- Backlog of AED 61bn, o/w AED 31bn are under construction
- · Gross profit of AED 234mn
- EBITDA -11% YoY due to completion of certain fixed price contracts in 2022

#### H1 2023 Egypt

- Sales -26% YoY to AED 976mn due to EGP devaluation and postponement of new launches in Q1; Q2 sales +1% YoY with price appreciation in EGP and AED terms.
- Revenue -41% YoY, mainly due to EGP devaluation
- Gross profit margin 41%
- Revenue backlog of AED 4.5bn (EGP 37.8bn) with an average duration of 25 months