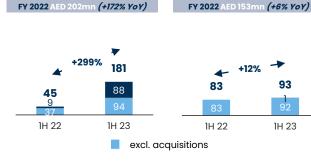

#### **Aldar Investment**

39% YoY growth in Adj. EBITDA<sup>1,2</sup> reaching AED 1.0bn

- Strong performance driven by stabilizing 2022 acquisitions, higher occupancy levels and increased rental rates
- <u>Commercial</u>: robust demand for prime office space driving high occupancy in ADGM buildings & pre-leasing in Al Maryah Tower
- Retail: increased occupancy driven by Yas Mall performance
- Hospitality & Leisure: strong recovery with Adj. EBITDA<sup>2</sup> of AED 181mn (+299% YoY) driven by higher occupancy, higher ADR & 2022 acquisitions' contribution