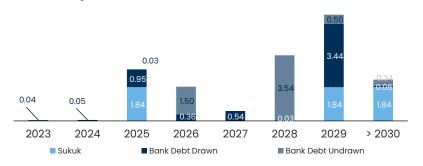

ntial units across 600 properties
- Adds further weight to Aldar Estates



# **2023 GUIDANCE**



| Aldar |  |
|-------|--|
| Group |  |

**Equity Deployment** 

**AED 5bn** 

Aldar Development

**Group Sales** 

**AED 19 to 21bn** 

**Group Revenue Backlog** 

**AED 27 to 29bn** 

**Project Management Gross Profit** 

**AED 500 to 550mn** 

Aldar Investment

Adj. EBITDA

AED 2.0 to 2.1bn<sup>1,2</sup>

# ROBUST GROUP BALANCE SHEET SUPPORTING GROWTH



| AED mn               | H1 23  |
|----------------------|--------|
| Debt                 | 10,954 |
| Cash                 | 10,960 |
| Equity               | 34,962 |
| Debt to Equity       | 31%    |
| Debt to Total Assets | 16%    |

# Debt and Facilities (AED bn)



# Available Liquidity (AED bn)



## Debt Maturity Profile (AED bn)



# USD 500mn 10-year inaugural Green Sukuk

- Issued by AIP, part of USD 2bn corporate sukuk program
- To be used inline with Aldar's Green Finance Framework
- Initial issuance 4x oversubscribed
- Coupon rate of 4.875%
- Previously secured forward starting swaps reduce effective rate to 3.85%

<sup>&</sup>lt;sup>1</sup> Excludes AED 0.8bn cash received from a customer against the development of certain projects and includes 0.4bn of short-term deposits

# TRANSPARENT DIVIDEND AND LEVERAGE POLICIES





#### **Shareholder Returns**

- lyr & 3yr TSRs of 14% and 139%, respectively<sup>1</sup>
- AED 9.9bn+ in dividends paid to shareholders since 2012
- 10% CAGR dividend growth between 2012-2022



| Policy                       | Aldar Investment