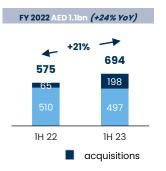

#### **Aldar Investment**

39% YoY growth in Adj. EBITDA<sup>1,2</sup> reaching AED 1.0bn

- Strong performance driven by stabilizing 2022 acquisitions, higher occupancy levels and increased rental rates
- <u>Commercial</u>: robust demand for prime office space driving high occupancy in ADGM buildings & pre-leasing in Al Maryah Tower
- Retail: increased occupancy driven by Yas Mall performance
- Hospitality & Leisure: strong recovery with Adj. EBITDA<sup>2</sup> of AED 181mn (+299% YoY) driven by higher occupancy, higher ADR & 2022 acquisitions' contribution