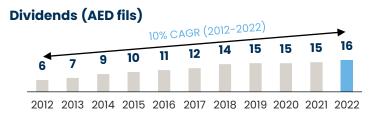

# TRANSPARENT DIVIDEND AND LEVERAGE POLICIES

#### **Shareholder Returns**

- lyr & 3yr TSRs of 14% and 139%, respectively<sup>1</sup>
- AED 9.9bn+ in dividends paid to shareholders since 2012
- 10% CAGR dividend growth between 2012-2022

| Policy                       | Aldar Investment                                                                   |   | Aldar Development                            |
|------------------------------|------------------------------------------------------------------------------------|---|----------------------------------------------|
| Pay-out<br>factor            | Distributable FCF                                                                  |   | Realized profit                              |
| Range                        | 65-80%                                                                             | + | 20-40%                                       |
| Methodology /<br>Key drivers | Net operating income<br>Less: Interest expense,<br>Maintenance capex,<br>Overheads |   | Upon completion and handover of developments |