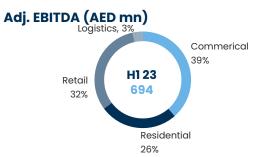

#### **Aldar Investment**

39% YoY growth in Adj. EBITDA<sup>1,2</sup> reaching AED 1.0bn

- Strong performance driven by stabilizing 2022 acquisitions, higher occupancy levels and increased rental rates
- <u>Commercial</u>: robust demand for prime office space driving high occupancy in ADGM buildings & pre-leasing in Al Maryah Tower
- Retail: increased occupancy driven by Yas Mall performance
- Hospitality & Leisure: strong recovery with Adj. EBITDA<sup>2</sup> of AED 181mn (+299% YoY) driven by higher occupancy, higher ADR & 2022 acquisitions' contribution

#### Investment Properties (AIP)

Occupancy 94%

Commercial 96% Residential 95% Retail 92% Logistics 89%