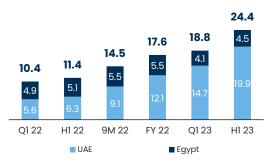

# ALDAR DEVELOPMENT Q2/H1 2023 FINANCIAL PERFORMANCE

| ·                      |        |                  |        |              |        |            |
|------------------------|--------|------------------|--------|--------------|--------|------------|
| AED mn                 | Q2 23  | Q2 22            | Var    | H1 23        | H1 22  | Var        |
| Group Sales            | 7,027  | 3,119            | 125%   | 11,576       | 5,332  | 117%       |
| UAE                    | 6,397  | 2,497            | 156%   | 10,600       | 4,010  | 164%       |
| Egypt                  | 630    | 622              | 1%     | 976          | 1,322  | -26%       |
| Revenue                | 1,969  | 1,761            | 12%    | 3,886        | 3,537  | 10%        |
| Property Dev. & Sales  | 1,522  | 1,135            | 34%    | 2,973        | 2,370  | 25%        |
| Project Mgmt. Services | 288    | 342              | -16%   | 577          | 604    | -4%        |
| Egypt                  | 158    | 283              | -44%   | 335          | 564    | -41%       |
| Gross Profit           | 821    | 666 <sup>2</sup> | 23%    | 1,524        | 1,2742 | 20%        |
| Margin (%)             | 42%    | 41%              | 58bps  | 39%          | 39%    | 41bps      |
| EBITDA                 | 715    | 501              | 43%    | 1,266        | 958    | 32%        |
| Property Dev. & Sales  | 566    | 312              | 82%    | 993          | 597    | 66%        |
| Project Mgmt. Services | 100    | 105              | -5%    | 201          | 225    | -11%       |
| Egypt                  | 49     | 84               | -42%   | 72           | 135    | -47%       |
| Margin (%)             | 36%    | 28%              | 788bps | 33%          | 27%    | 549bps     |
| Adj. EBITDA¹           | 715    | 501              | 43%    | 1,266        | 958    | 32%        |
| Margin (%)             | 36%    | 28%              | 788bps | 33%          | 27%    | 549bps     |
|                        |        |                  |        | <u>H1 23</u> | FY 22  | <u>Var</u> |
| Group Backlog          |        |                  |        | 24,378       | 11,375 | 114%       |
| UAE                    |        |                  |        | 19,880       | 12,081 | 65%        |
| Egypt                  | / a va |                  |        | 4,498        | 5,510  | -18%       |

#### H1 2023 Property Dev. & Sales (UAE only)

- Sales +164% YoY to AED 10.6bn
- Revenue +25% YoY, driven by ongoing execution of sales backlog & project completions
- Gross profit margin 39%
- Revenue backlog +65% YTD to AED 19.9bn, with an average duration of 29 months

#### H1 2023 Egypt

- Sales -26% YoY to AED 976mn due to EGP devaluation and postponement of new launches in Q1; Q2 sales +1% YoY with price appreciation in EGP and AED terms.
- Revenue -41% YoY, mainly due to EGP devaluation
- Gross profit margin 41%
- Revenue backlog of AED 4.5bn (EGP 37.8bn) with an average duration of 25 months