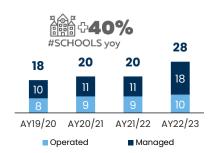

#### Leading education group in Abu Dhabi

- Operates 28 schools, c.33k pupils
- Committed over AED 1bn for growth

#### **Education**

Leading Education Group in Abu Dhabi

27 Schools

9 Operated schools

18 Managed schools

33k students