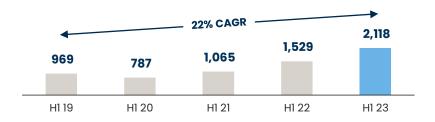

# Net Profit (AED bn)

# Q2/H1 2023 GROUP FINANCIAL HIGHLIGHTS

Sustained growth driven by ongoing execution of development revenue backlog, record development sales and contributions from recurring income portfolio

| AED mn                       | Q2 23      | Q2 22  | Var    | H1 23 | H1 22              | Var    |
|------------------------------|------------|--------|--------|-------|--------------------|--------|
|                              |            |        |        |       |                    |        |
| Revenue                      | 3,240      | 2,669  | 21%    | 6,305 | 5,353              | 18%    |
| Gross profit                 | 1,433      | 1,1362 | 26%    | 2,687 | 2,213 <sup>2</sup> | 21%    |
| Margin (%)                   | 44%        | 43%    | 167bps | 43%   | 41%                | 128bps |
| wargiii (%)                  | 4470       | 40%    | 107003 | 4570  | 4170               | 120003 |
| EBITDA                       | 1,437      | 978    | 47%    | 2,393 | 1,786              | 34%    |
| Margin (%)                   | 44%        | 37%    | 774bps | 38%   | 33%                | 459bps |
|                              |            |        |        |       |                    |        |
| Adjusted EBITDA <sup>1</sup> | 1,182      | 820    | 44%    | 2,138 | 1,628              | 31%    |
| Margin (%)                   | <i>36%</i> | 31%    | 579bps | 34%   | 30%                | 349bps |
|                              |            |        | ·      |       |                    | ŕ      |
| Net profit                   | 1,282      | 841    | 52%    | 2,118 | 1,529              | 38%    |
| Margin (%)                   | 40%        | 32%    | 805bps | 34%   | 29%                | 502bps |
|                              |            |        |        |       |                    |        |