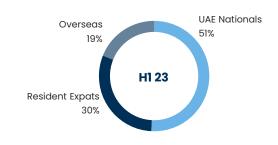

## **Aldar Development**

Record YTD UAE sales at AED 10.6bn & revenue backlog at AED 19.9bn

- Increasing overseas and resident expat buyers (19% and 30% of UAE sales respectively)
- 10 new project launches YTD
- Full year sales & revenue backlog guidance revised up, driven by healthy demand supported by UAE structural reforms