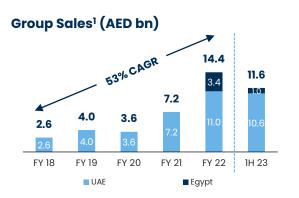

# ALDAR DEVELOPMENT Q2/H1 2023 FINANCIAL PERFORMANCE

| ·                      |        |                  |        |              |        |            |
|------------------------|--------|------------------|--------|--------------|--------|------------|
| AED mn                 | Q2 23  | Q2 22            | Var    | H1 23        | H1 22  | Var        |
| Group Sales            | 7,027  | 3,119            | 125%   | 11,576       | 5,332  | 117%       |
| UAE                    | 6,397  | 2,497            | 156%   | 10,600       | 4,010  | 164%       |
| Egypt                  | 630    | 622              | 1%     | 976          | 1,322  | -26%       |
| Revenue                | 1,969  | 1,761            | 12%    | 3,886        | 3,537  | 10%        |
| Property Dev. & Sales  | 1,522  | 1,135            | 34%    | 2,973        | 2,370  | 25%        |
| Project Mgmt. Services | 288    | 342              | -16%   | 577          | 604    | -4%        |
| Egypt                  | 158    | 283              | -44%   | 335          | 564    | -41%       |
| Gross Profit           | 821    | 666 <sup>2</sup> | 23%    | 1,524        | 1,2742 | 20%        |
| Margin (%)             | 42%    | 41%              | 58bps  | 39%          | 39%    | 41bps      |
| EBITDA                 | 715    | 501              | 43%    | 1,266        | 958    | 32%        |
| Property Dev. & Sales  | 566    | 312              | 82%    | 993          | 597    | 66%        |
| Project Mgmt. Services | 100    | 105              | -5%    | 201          | 225    | -11%       |
| Egypt                  | 49     | 84               | -42%   | 72           | 135    | -47%       |
| Margin (%)             | 36%    | 28%              | 788bps | 33%          | 27%    | 549bps     |
| Adj. EBITDA¹           | 715    | 501              | 43%    | 1,266        | 958    | 32%        |
| Margin (%)             | 36%    | 28%              | 788bps | 33%          | 27%    | 549bps     |
|                        |        |                  |        | <u>H1 23</u> | FY 22  | <u>Var</u> |
| Group Backlog          |        |                  |        | 24,378       | 11,375 | 114%       |
| UAE                    |        |                  |        | 19,880       | 12,081 | 65%        |
| Egypt                  | / a va |                  |        | 4,498        | 5,510  | -18%       |

#### H1 2023 Property Dev. & Sales (UAE only)

- Sales +164% YoY to AED 10.6bn
- Revenue +25% YoY, driven by ongoing execution of sales backlog & project completions
- Gross profit margin 39%
- Revenue backlog +65% YTD to AED 19.9bn, with an average duration of 29 months