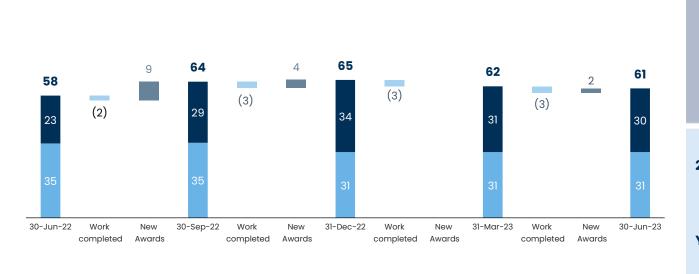

#### ALDAR PROJECTS - PROJECT MANAGEMENT SERVICES

Under Construction

# Project Management CAPEX Backlog

AED 61.1bn

**Gross Profit** 

AED 234mn

Execution of projects on track to meet guidance

**2022 New Awards** 

**AED 35.6bn** 

YTD 2023 New Awards

AED 2.2bn

■ Approved Projects in Design

#### H1 2023 Project Management Services

- Backlog of AED 61bn, o/w AED 31bn are under construction
- · Gross profit of AED 234mn
- EBITDA -11% YoY due to completion of certain fixed price contracts in 2022