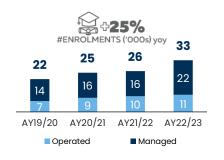

#### Leading education group in Abu Dhabi

- Operates 28 schools, c.33k pupils
- Committed over AED 1bn for growth

#### **Education**

Leading Education Group in Abu Dhabi

27 Schools

9 Operated schools

18 Managed schools

33k students