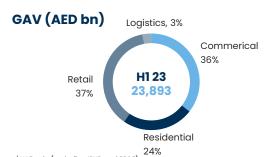

#### Aldar Investment **Properties** (AIP)

Diversified portfolio of retail, commercial, residential and logistics assets in UAE

- Highest non-GRE credit rating in region (Baal)<sup>3</sup>
- GAV of AFD 24bn

#### **Hospitality &** Leisure (H&L)

Portfolio of hotel & leisure assets anchored around Yas and Saadiyat Islands in Abu Dhabi and in Ras Al-Khaimah

GAV of AED 4.5bn

#### **Aldar Investment**

39% YoY growth in Adj. EBITDA<sup>1,2</sup> reaching AED 1.0bn

- Strong performance driven by stabilizing 2022 acquisitions, higher occupancy levels and increased rental rates
- <u>Commercial</u>: robust demand for prime office space driving high occupancy in ADGM buildings & pre-leasing in Al Maryah Tower
- Retail: increased occupancy driven by Yas Mall performance
- Hospitality & Leisure: strong recovery with Adj. EBITDA<sup>2</sup> of AED 181mn (+299% YoY) driven by higher occupancy, higher ADR & 2022 acquisitions' contribution