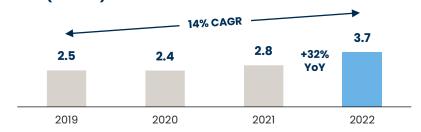

High growth strategic businesses including property and facilities management subsidiaries (Aldar Estates: Provis, Khidmah)

Revenue: AED 7.0bn **EBITDA: AED 1.5bn** 

Revenue: AED 4.5bn **EBITDA: AED 2.4bn** 

<sup>&</sup>lt;sup>1</sup> All figures as of 31 December 2022, unless otherwise stated

<sup>&</sup>lt;sup>2</sup> Share price of AED 4.46 (as of close 30 Dec 2022)

<sup>3</sup> Moody's credit rating; AIP is an issuer of US\$ 1bn of Islamic bonds maturing in 2025 and 2029 <sup>4</sup> SODIC owned in consortium with ADQ. Consortium owns 85.5% of SODIC (Aldar share of 59.9%)

# STRONG FINANCIAL PERFORMANCE ACROSS BUSINESSES





#### **Consistent Revenue Growth**

# Revenue (AED bn)



# **Higher Gross Profit**

# **Gross Profit (AED bn)**



# **Growing EBITDA**

# EBITDA (AED bn)



# **Growing Net Income**

# Net Profit (AED bn)



# H1 2023 ALDAR GROUP HIGHLIGHTS



# Group Revenue EBITDA Net Profit AED 6.3bn AED 2.4bn AED 2.1bn +18% YoY +34% YoY +38% YoY

- Cross-platform growth driven by ongoing execution of development revenue backlog, record development sales and contributions from recurring income portfolio
- 2022 acquisitions stabilizing, surpassing underwriting expectations & positively impacting profitability
- Execution of transformational growth strategy with continued focus on disciplined capital deployment and geographic expansion
- USD 500m 10-year inaugural Green Sukuk; 4x oversubscribed
- H1 2023 Announcements
  - Al Fahid Island acquisition (Aldar Development)
  - Land JV with Dubai Holding (Aldar Development)
  - Al Maryah JV with Mubadala (Aldar