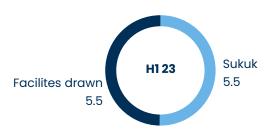

# ROBUST GROUP BALANCE SHEET SUPPORTING GROWTH

| AED mn               | H1 23  |
|----------------------|--------|
| Debt                 | 10,954 |
| Cash                 | 10,960 |
| Equity               | 34,962 |
| Debt to Equity       | 31%    |
| Debt to Total Assets | 16%    |

| July 2022                                  | Aldar Investment                                                                                                                                                                         | Aldar Development |  |  |  |  |
|--------------------------------------------|------------------------------------------------------------------------------------------------------------------------------------------------------------------------------------------|-------------------|--|--|--|--|
| Outstanding Debt <sup>2</sup> (30 June 23) | Sukuk: AED 5.5bn Bank: AED 4.6bn                                                                                                                                                         | Bank: AED 0.5bn   |  |  |  |  |
| LTV <sup>2,3</sup>                         | 37.0%                                                                                                                                                                                    | 6.8%              |  |  |  |  |
| Leverage Policy                            | <40%                                                                                                                                                                                     | <25%              |  |  |  |  |
| Cost of debt <sup>2</sup>                  | 5.03%                                                                                                                                                                                    |                   |  |  |  |  |
| Avg. maturity <sup>2</sup>                 | 5.62 y                                                                                                                                                                                   | ears              |  |  |  |  |
| Liquidity                                  | AED 4.5bn free & subsidiary cash <sup>4</sup> AED 5.9bn committed undrawn bank facilities                                                                                                |                   |  |  |  |  |
| Aldar Investment<br>Properties (AIP)       | <ul> <li>Credit Rating Baal stable (Moody's)</li> <li>Issuer of <b>USD 1bn</b> of Islamic bonds maturing in 2025 and 2029 &amp; <b>USD 500mn</b> Green Sukuk maturing in 2033</li> </ul> |                   |  |  |  |  |