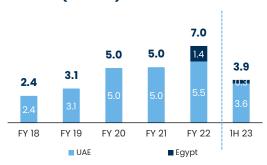

bn

- Strong performance driven by stabilizing 2022 acquisitions, higher occupancy levels and increased rental rates
- <u>Commercial</u>: robust demand for prime office space driving high occupancy in ADGM buildings & pre-leasing in Al Maryah Tower
- Retail: increased occupancy driven by Yas Mall performance
- Hospitality & Leisure: strong recovery with Adj. EBITDA<sup>2</sup> of AED 181mn (+299% YoY) driven by higher occupancy, higher ADR & 2022 acquisitions' contribution

<sup>1</sup> Excludes Pivo

<sup>&</sup>lt;sup>2</sup> Adjusted for fair value movements (excluding amortization of leasehold assets), reversal of impairments, and one-off gains/losses on acquisitions



## LEADING DEVELOPMENT FRANCHISE IN ABU DHABI AND EGYPT







**UAE Sales Demographic** 









Revenue (AED bn)



#### **Gross Profit (AED bn)**



#### **UAE LANDBANK OVERVIEW**





# Landbank<sup>1</sup>

# 69mn sqm

- Large & highly accretive landbank
- Monetized through destination master planning/development & ongoing investment

# Locations **Destinations Saadiyat Island** GFA 1.8mn sqm **Abu Dhabi** Land Area 65.0mn sqm **GFA 11.5mn sqm**<sup>2</sup> **Yas Island** GFA 2.8mn sqm **Mina Zayed** GFA 1.5mn sqm Dubai Al Ghadeer GFA 1.4mn sqm Land Area 3.6mn sqm GFA 1.2mn sqm Shams Ras Al Khaimah Al Fahid Island GFA 1.6mn sqm Land Area 0.07mn sqm

<sup>&</sup>lt;sup>1</sup>Owned and controlled land

#### ALDAR PROJECTS - PROJECT MANAGEMENT SERVICES







Under Construction



# Project Management CAPEX Backlog

AED 61.1bn

**Gross Profit** 

AED 234mn

Execution of projects on track to meet guid