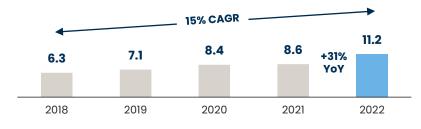

erates 28 schools, c.33k pupils
- Committed over AED 1bn for growth

#### **Principal** Investments

High growth strategic businesses including property and facilities management subsidiaries (Aldar Estates: Provis, Khidmah)

Revenue: AED 7.0bn **EBITDA: AED 1.5bn** 

Revenue: AED 4.5bn **EBITDA: AED 2.4bn** 

<sup>&</sup>lt;sup>1</sup> All figures as of 31 December 2022, unless otherwise stated

<sup>&</sup>lt;sup>2</sup> Share price of AED 4.46 (as of close 30 Dec 2022)

<sup>3</sup> Moody's credit rating; AIP is an issuer of US\$ 1bn of Islamic bonds maturing in 2025 and 2029 <sup>4</sup> SODIC owned in consortium with ADQ. Consortium owns 85.5% of SODIC (Aldar share of 59.9%)

# STRONG FINANCIAL PERFORMANCE ACROSS BUSINESSES





#### **Consistent Revenue Growth**

# Revenue (AED bn)



# **Higher Gross Profit**

# **Gross Profit (AED bn)**



# **Growing EBITDA**

# EBITDA (AED bn)



# **Growing Net Income**

# Net Profit (AED bn)



# H1 2023 ALDAR GROUP HIGHLIGHTS



# Group Revenue EBITDA Net Profit AED 6.3bn AED 2.4bn AED 2.1bn +18% YoY +34% YoY +38% YoY

- Cross-platform growth driven by ongoing execution of development revenue backlog, record development sales and contributions from recurring income portfolio
- 2022 acquisitions stabilizing, surpassing underwriting expectations & positively impacting profitability
- Execution of transformational growth strategy with continued focus on disciplined capital deployment and geographic expansion
- USD 500m 10-year inaugural Green Sukuk; 4x oversubscribed
- H1 2023 Announcements
  - Al Fahid Island acquisition (Aldar D