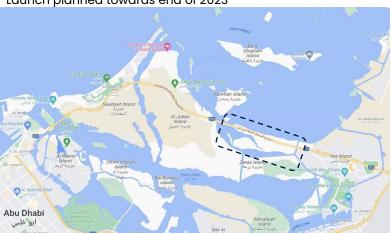

# Joint Venture with Dubai Holding, Dubai

- 3 communities across 3.6mn sqm of land along E311 & E611 corridors
- 9,000 residential units
- AED 20bn+ GDV
- Launch planned towards end of 2023, phased approach