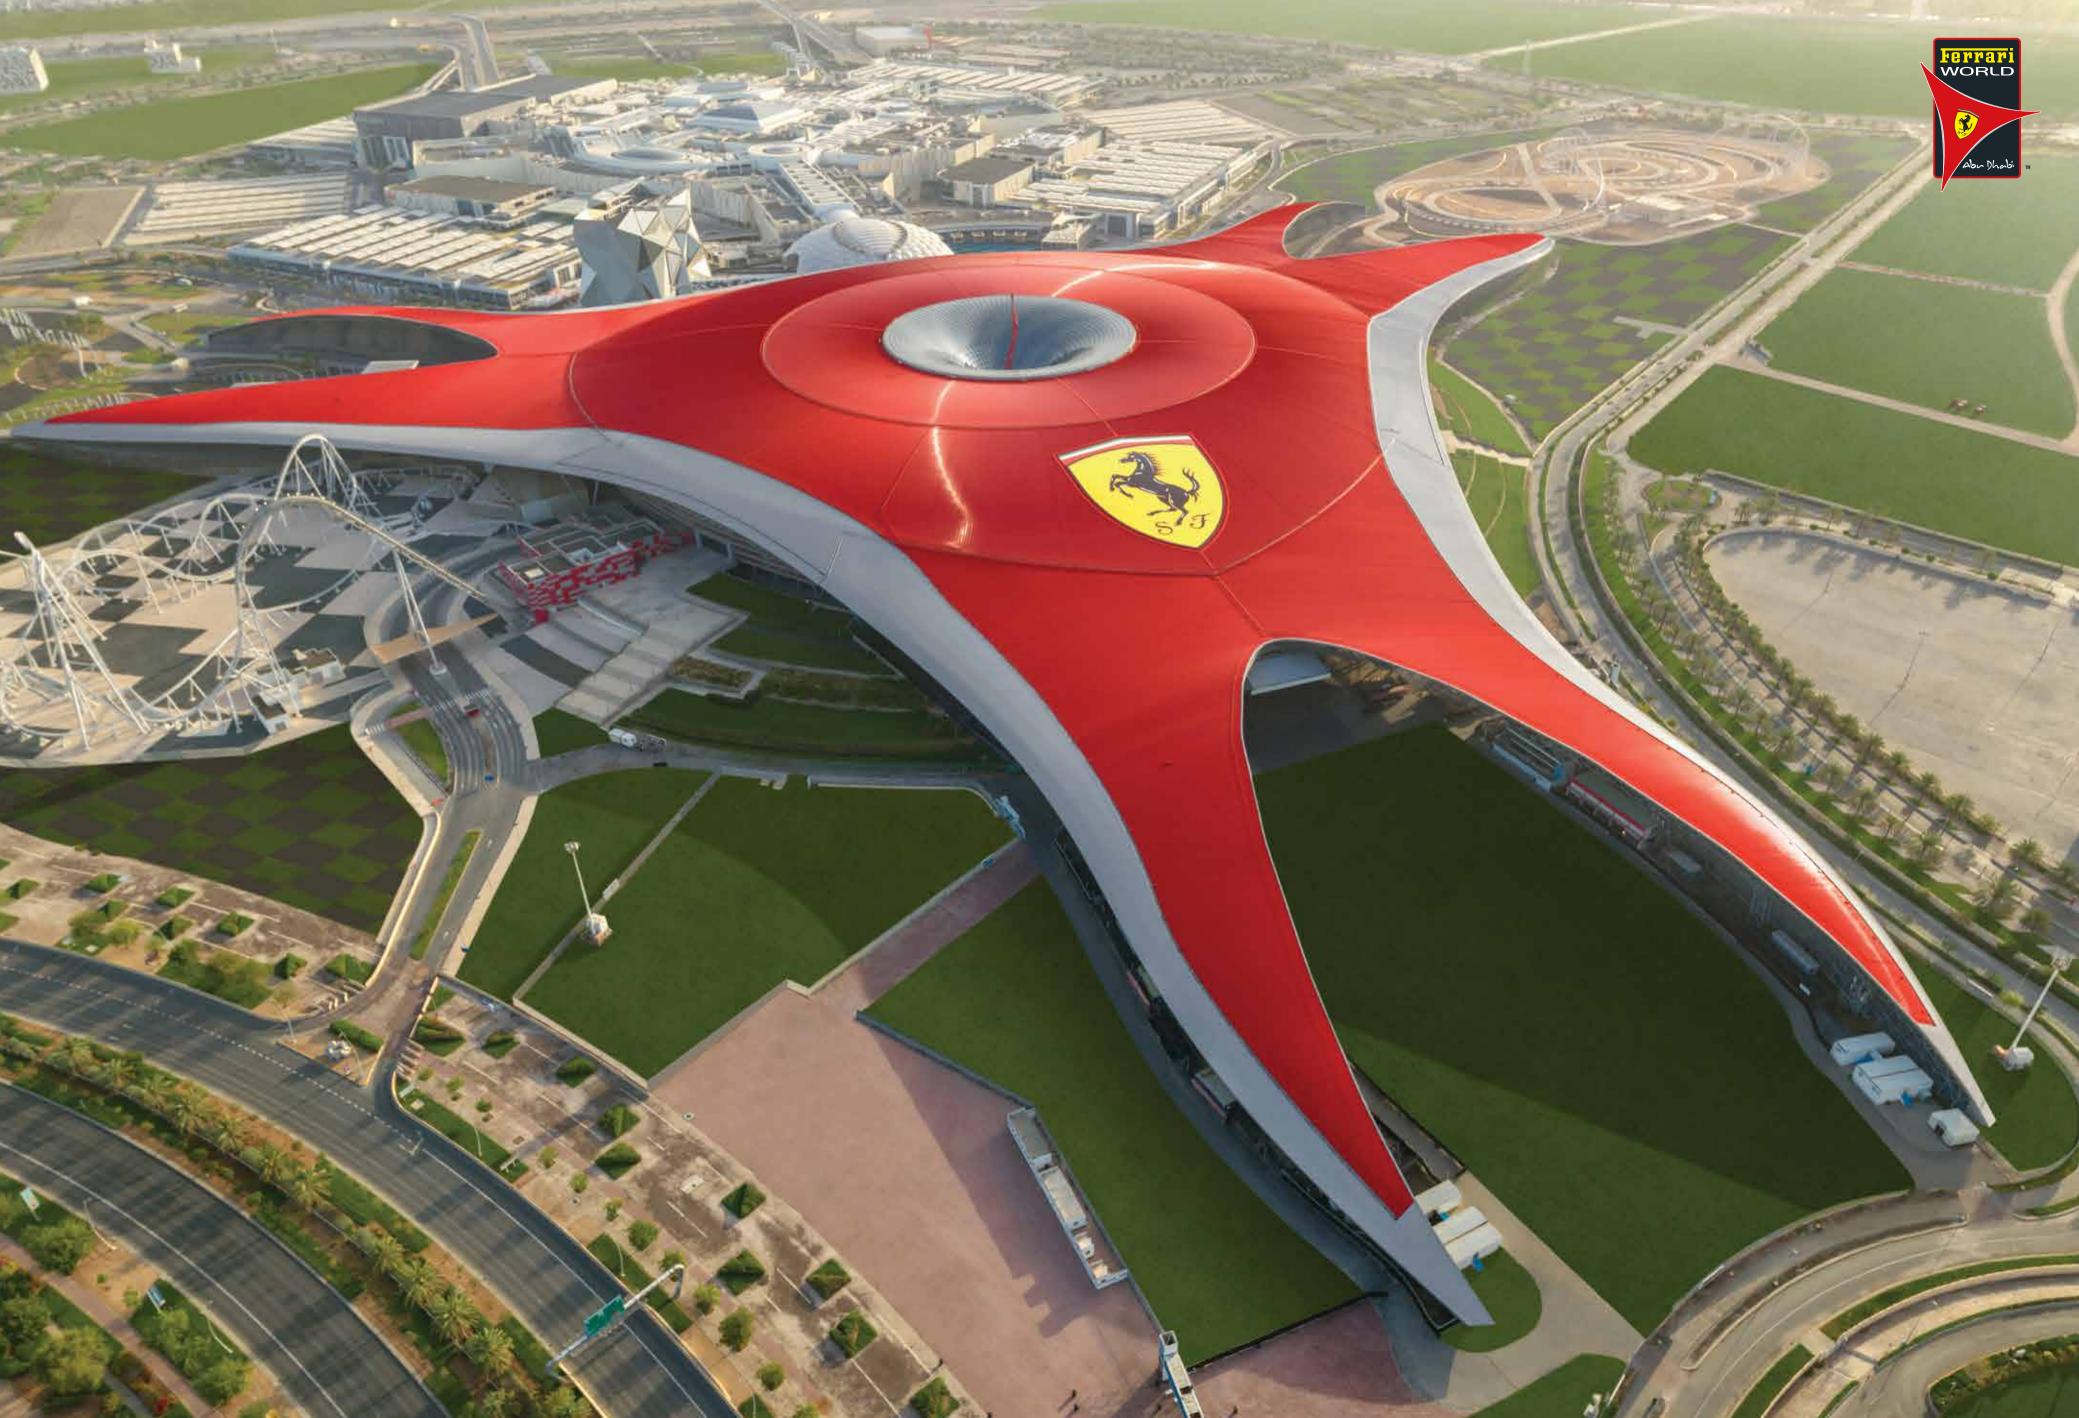

#### FERRARI WORLD ABU DHABI 9 MINUTES

Find that Ferrari feeling, with 41 thrilling rides and attractions to choose from. in a world full of Ferrari fueled fun.