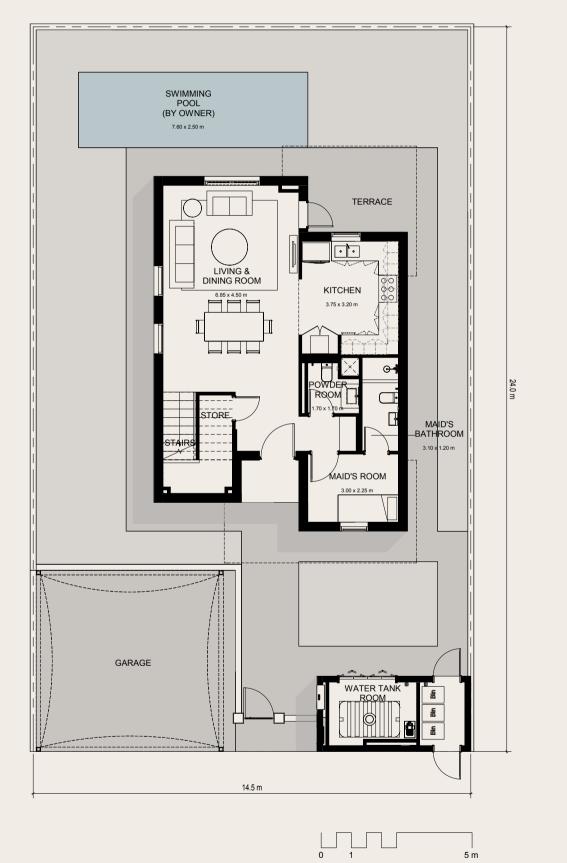

#### GROUND FLOOR PLAN

Note that this floor plan was produced prior to the completion of construction and is indicative only and not to scale. Changes may be made during the development and areas, fittings, finishes and specifications are subject to change without notice in accordance with the provision of the contract of scale. The furniture depicted is not included with any sale and should not be taken to indicate the final positions of power points, TV connections and the like. Prospective purchasers must rely on their own enquiries. Bulkheads necessary for services and structure are not depicted.

### FIRST FLOOR PLAN

AREA: **188 SQM** 

BEDROOMS: 3