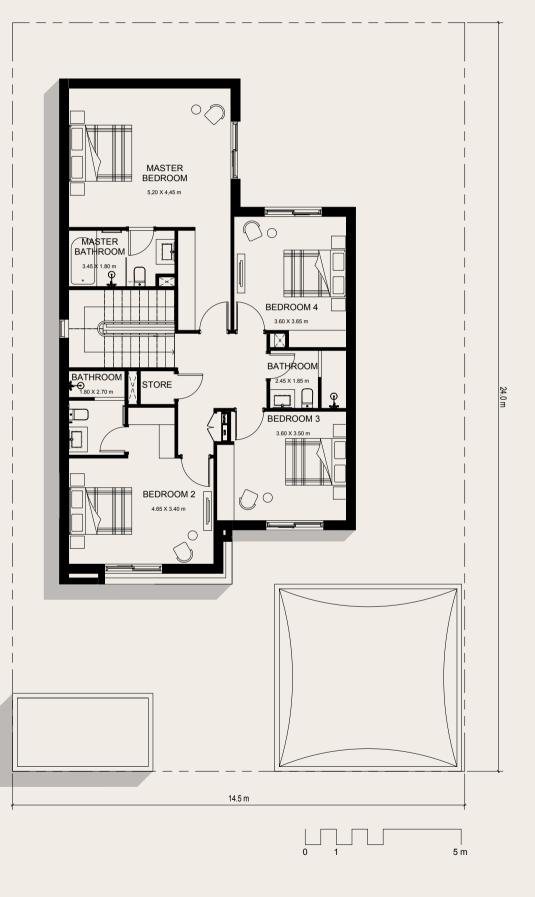

perience all the fun that comes with an exclusive resort-style pool and entertainment area.













#### GROUND FLOOR PLAN

Note that this floor plan was produced prior to the completion of construction and is indicative only and not to scale. Changes may be made during the development and areas, fittings, finishes and specifications are subject to change without notice in accordance with the provision of the contract of scale. The furniture depicted is not included with any sale and should not be taken to indicate the final positions of power points, TV connections and the like. Prospective purchasers must rely on their own enquiries. Bulkheads necessary for services and structure are not depicted.



### FIRST FLOOR PLAN



AREA: **188 SQM** 

BEDROOMS: 3



#### GROUND FLOOR PLAN





### FIRST FLOOR PLAN

AREA: **227 SQM** 

BEDROOMS: 4



#### GROUND FLOOR PLAN



Note that this floor plan was produced prior to the completion of construction and is indicative only and not to scale. Changes may be made during the development and areas, fittings, finishes and specifications are subject to change without notice in accordance with the provision of the contract of scale. The furniture depicted is not included with any sale and should not be taken to indicate the final positions of power points, TV connections and the like. Prospective purchasers must rely on their own enquiries. Bulkheads necessary for services and structure are not depicted.



### FIRST FLOOR PLAN

### AREA: 289 SQM

### BEDROOMS: 5

\*The above area excludes the optional Multipurpose Room area (15 S