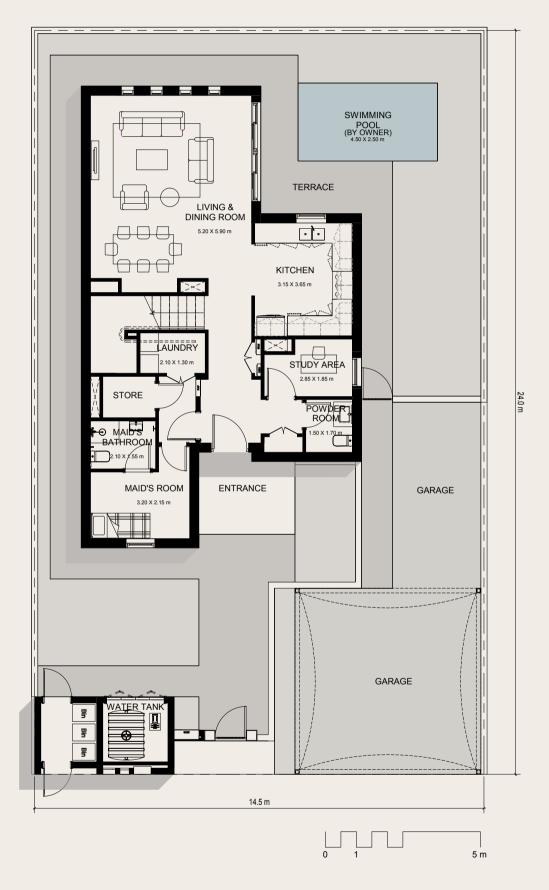

#### GROUND FLOOR PLAN

Note that this floor plan was produced prior to the completion of construction and is indicative only and not to scale. Changes may be made during the development and areas, fittings, finishes and specifications are subject to change without notice in accordance with the provision of the contract of scale. The furniture depicted is not included with any sale and should not be taken to indicate the final positions of power points, TV connections and the like. Prospective purchasers must rely on their own enquiries. Bulkheads necessary for services and structure are not depicted.

### FIRST FLOOR PLAN

AREA: **188 SQM** 

BEDROOMS: 3