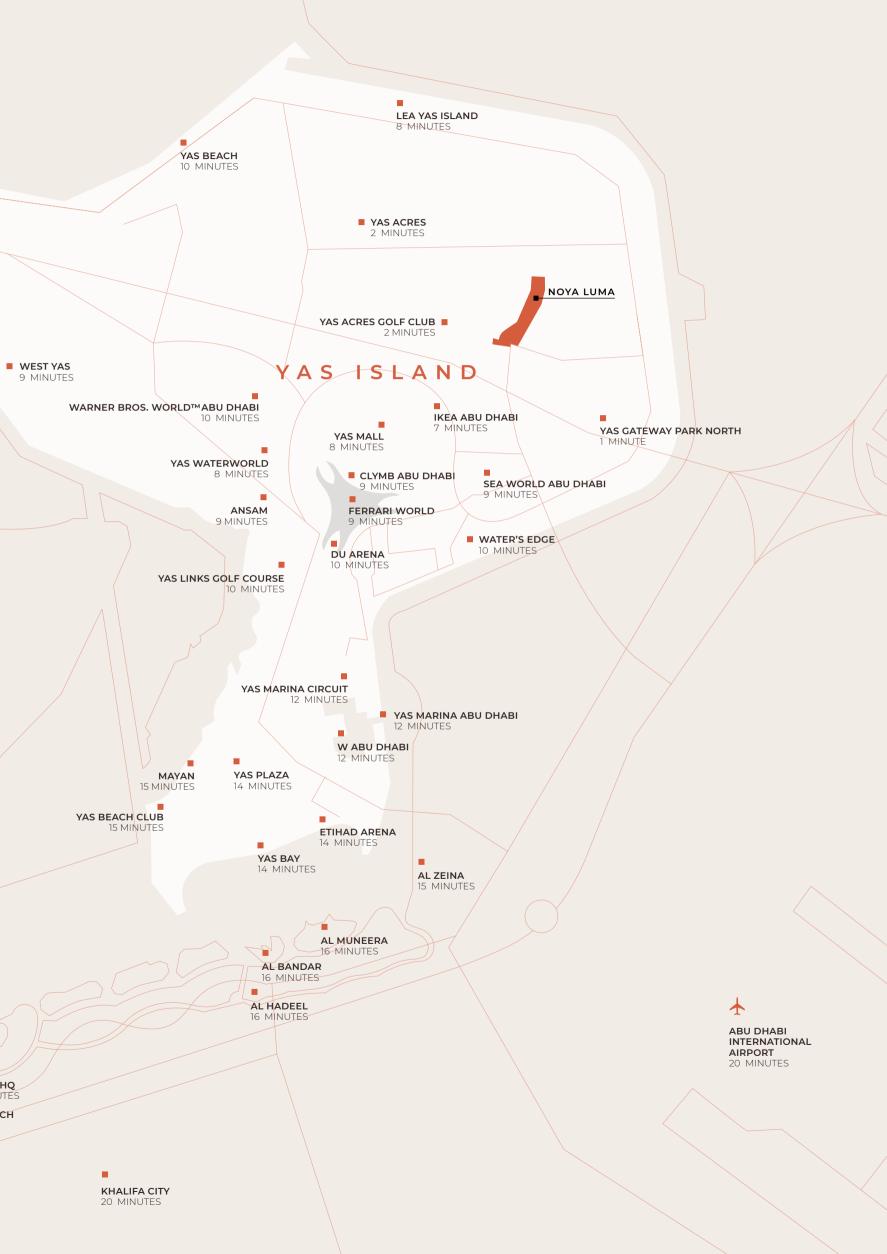

# YAS AT A GLANCE

TO DOWNTOWN ABU DHABI 30 MINUTES ALDAR HQ 18 MINUTES AL RAHA BEACH 18 MINUTES

#### FERRARI WORLD ABU DHABI 9 MINUTES

Find that Ferrari feeling, with 41 thrilling rides and attractions to choose from. in a world full of Ferrari fueled fun.

#### YAS WATERWORLD ABU DHABI 8 MINUTES

Whether you're after family fun or adrenaline pumping experiences, there's something for everyone at Yas Waterworld Abu Dhabi, Water's Greatest Playground.

#### Warner Bros. World™ Abu Dhabi 10 MINUTES

Hungry for action? Or after some whimsical fun? You'll find it all at Warner Bros. World Abu Dhabi, plus the chance to meet over 35 DC and Animation live characters.

#### YAS GATEWAY PARK A MINUTE AWAY

Grab your picnic basket and seek out a shady spot for lunch at this hidden haven, located just a minute from Noya.

#### YAS LINKS GOLF CLUB

112 bunkers across an 18 hole course surrounded by mangroves. Yas Links is a beautiful waterfront challenge for experienced golfers.

#### YAS MALL

Shopping for fun or fashion is just the beginning at Yas Mall. It's easy to spend the whole day enjoying its huge selection of restaurants, cafes, play centres and cinemas.

**TWOFOUR54** YAS BAY