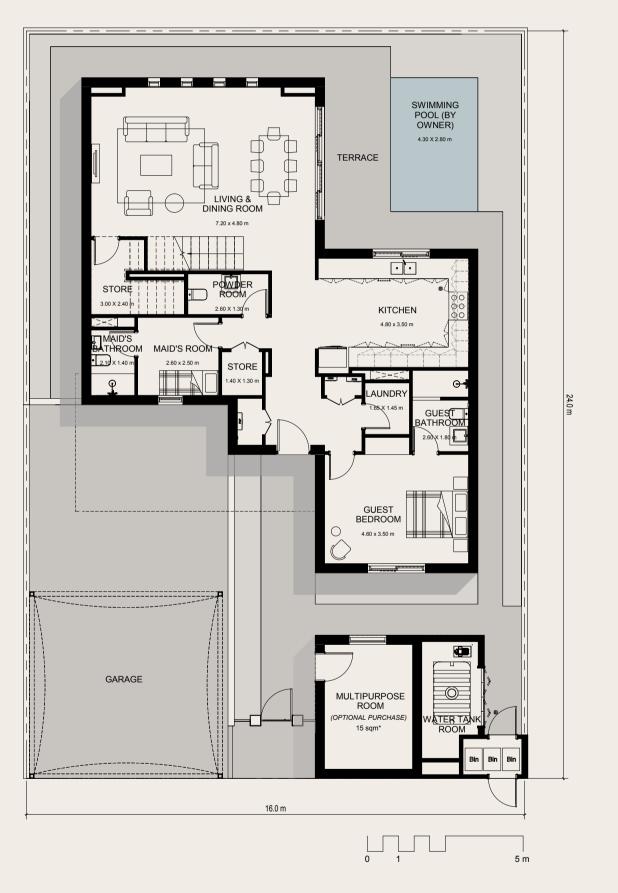

#### GROUND FLOOR PLAN

Note that this floor plan was produced prior to the completion of construction and is indicative only and not to scale. Changes may be made during the development and areas, fittings, finishes and specifications are subject to change without notice in accordance with the provision of the contract of scale. The furniture depicted is not included with any sale and should not be taken to indicate the final positions of power points, TV connections and the like. Prospective purchasers must rely on their own enquiries. Bulkheads necessary for services and structure are not depicted.

### AREA: 289 SQM

### BEDROOMS: 5

\*The above area excludes the optional Multipurpose Room area (15 SQM).