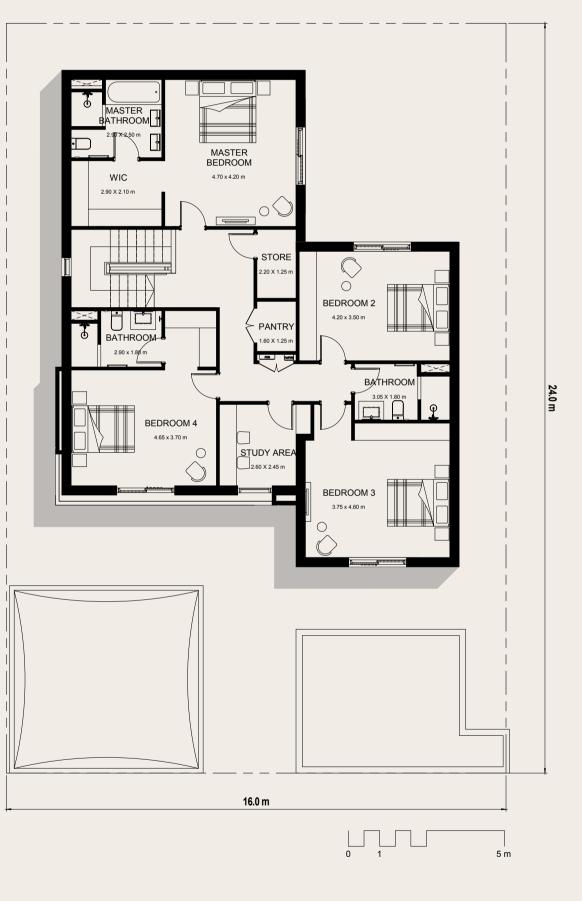

### FIRST FLOOR PLAN

AREA: **227 SQM** 

BEDROOMS: 4

### BEDROOMS: 5

\*The above area excludes the optional Multipurpose Room area (15 SQM).