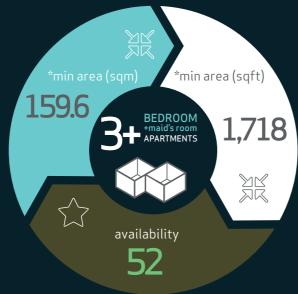

### DETAILED

BEDROOM APARTMENTS

BEDROOM

| CODE  | AVAILABILITY | INTERNAL<br>AREA (sqm) | EXTERNAL<br>AREA (sqm) | TOTAL<br>AREA (sqm) | MAIDROOM | BATHROOM | PARKING |
|-------|--------------|------------------------|------------------------|---------------------|----------|----------|---------|
| 1BR-A | 150          | 59.50                  | 4.44                   | 63.94               | No       | 1        | 1       |
| 1BR-B | 30           | 58.80                  | 4.40                   | 63.20               | No       | 1        | 1       |
| 2BR-A | 30           | 106.60                 | 12.40                  | 119.00              | No       | 2        | 1       |
| 2BR-B | 36           | 92.20                  | 4.40                   | 96.60               | No       | 2        | 1       |
| 2BR-C | 6            | 106.30                 | 11.50                  | 117.80              | No       | 2        | 1       |
| 2BR-D | 6            | 92.00                  | 4.40                   | 96.40               | No       | 2        | 1       |
| 2BR-E | 6            | 92.10                  | 4.40                   | 96.50               | No       | 2        | 1       |
| 2BR-F | 22           | 91.50                  | 4.38                   | 95.88               | No       | 2        | 1       |
| 2BR-G | 22           | 91.43                  | 4.38                   | 95.81               | No       | 2        | 1       |
| 3BR-A | 30           | 136.00                 | 23.60                  | 159.60              | Yes      | 3        | 1       |
| 3BR-B | 22           | 137.97                 | 26.10                  | 164.07              | Yes      | 3        | 1       |
| 3BR-C | 16           | 138.90                 | 11.60                  | 150.50              | No       | 3        | 1       |
| 3BR-D | 32           | 121.30                 | 7.40                   | 128.70              | No       | 3        | 1       |