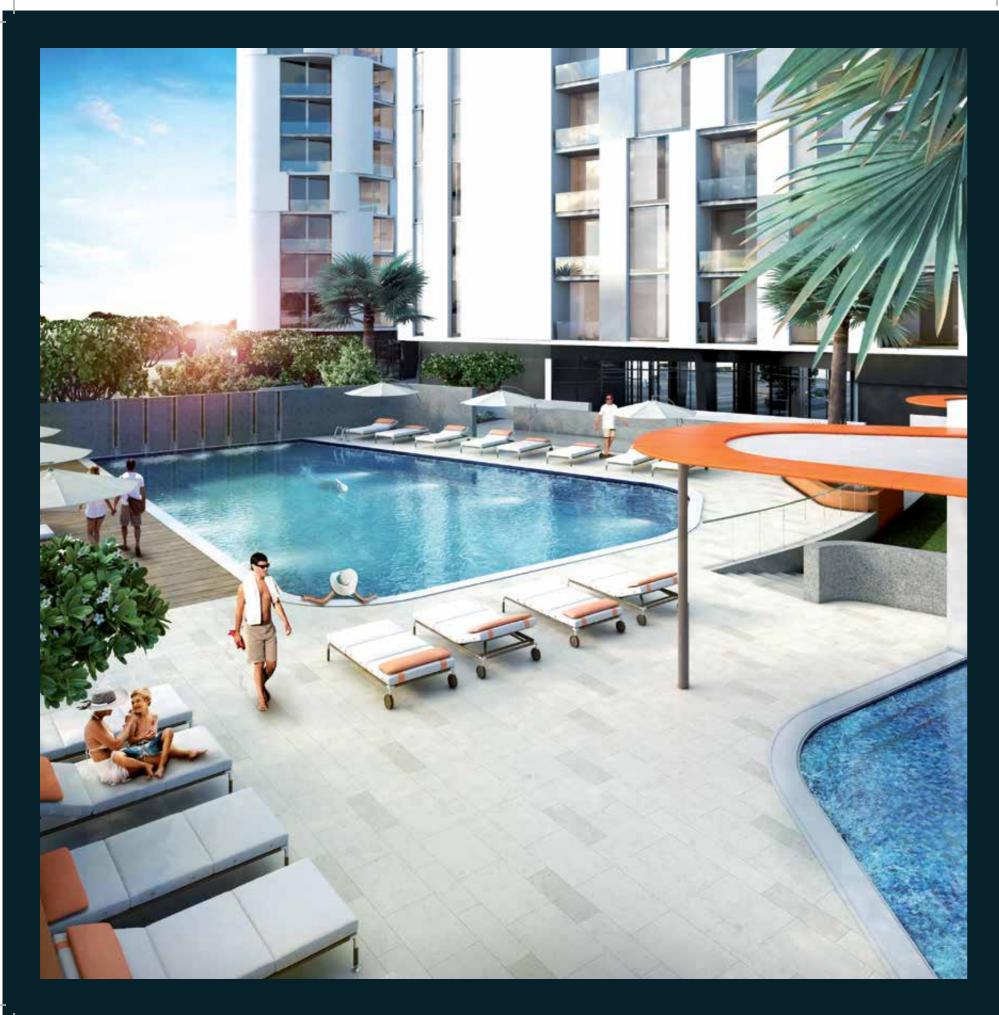

Quality amenities abound at Meera, including children's play area and pool, swimming pool, community room for parties and events, and extensive basement parking.

The enticing array of nearby shopping, hotel and dining options will provide the ideal living environment for singles, couples and small families - with the added advantage of Abu Dhabi's finest attractions easily accessed by one of four bridges connecting the island.

#### AT MEERA

A sanctuary within the city, Meera will be surrounded by landscaped gardens with shaded walkways and areas to rest and play. The towers will enjoy well developed infrastructure with a hospital, fire station and convenient petrol station. For exceptional leisure time, just beyond the grounds will be the brand new Shams Marina, alive with bustling shops, cafés, beach club and a luxury hotel with an array of fashionable restaurants and bars.