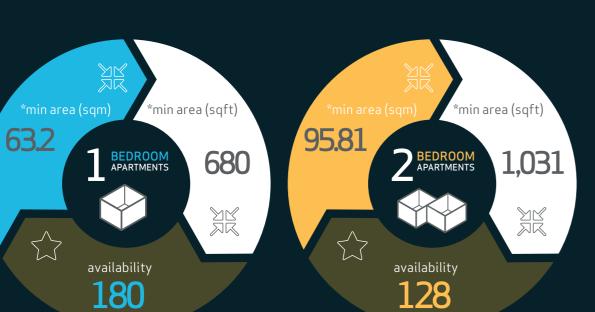

## INFOGRAPHICS

### DETAILED

BEDROOM APARTMENTS

BEDROOM

| CODE  | AVAILABILITY | INTERNAL<br>AREA (sqm) | EXTERNAL<br>AREA (sqm) | TOTAL<br>AREA (sqm) | MAIDROOM | BATHROOM | PARKING |
|-------|--------------|------------------------|------------------------|---------------------|----------|----------|---------|
| 1BR-A | 150          | 59.50                  | 4.44                   | 63.94               | No       | 1        | 1       |
| 1BR-B | 30           | 58.80                  | 4.40                   | 63.20               | No       | 1        | 1       |
| 2BR-A | 30           | 106.60                 | 12.40                  | 119.00              | No       | 2        | 1       |
| 2BR-B | 36           | 92.20                  | 4.40                   | 96.60               | No       | 2        | 1       |
| 2BR-C | 6            | 106.30                 | 11.50                  | 117.80              | No       | 2        | 1       |
| 2BR-D | 6            | 92.00                  | 4.40                   | 96.40               | No       | 2        | 1       |
| 2BR-E | 6            | 92.10                  | 4.40                   | 96.50               | No       | 2        | 1       |
| 2BR-F | 22           | 91.50                  | 4.38                   | 95.88               | No       | 2        | 1       |
| 2BR-G | 22           | 91.43                  | 4.38                   | 95.81               | No       | 2        | 1       |
| 3BR-A | 30           | 136.00                 | 23.60                  | 159.60              | Yes      | 3        | 1       |
| 3BR-B | 22           | 137.97                 | 26.10                  | 164.07              | Yes      | 3        | 1       |
| 3BR-C | 16           | 138.90                 | 11.60                  | 150.50              | No       | 3        | 1       |
| 3BR-D | 32           | 121.30                 | 7.40                   | 128.70              | No       | 3        | 1       |