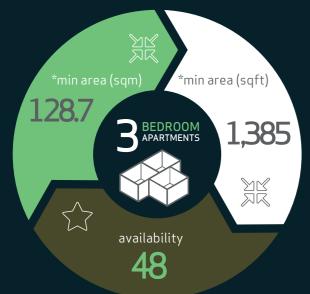

## INFOGRAPHICS

### DETAILED

BEDROOM APARTMENTS

BEDROOM

| CODE  | AVAILABILITY | INTERNAL<br>AREA (sqm) | EXTERNAL<br>AREA (sqm) | TOTAL<br>AREA (sqm) | MAIDROOM | BATHROOM | PARKING |
|-------|--------------|------------------------|------------------------|---------------------|----------|----------|---------|
| 1BR-A | 150          | 59.50                  | 4.44                   | 63.94               | No       | 1        | 1       |
| 1BR-B | 30           | 58.80                  | 4.40                   | 63.20               | No       | 1        | 1       |
| 2BR-A | 30           | 106.60                 | 12.40                  | 119.00              | No       | 2        | 1       |
| 2BR-B | 36           | 92.20                  | 4.40                   | 96.60               | No       | 2        | 1       |
| 2BR-C | 6            | 106.30                 | 11.50                  | 117.80              | No       | 2        | 1       |
| 2BR-D | 6            | 92.00                  | 4.40                   | 96.40               | No       | 2        | 1       |
| 2BR-E | 6            | 92.10                  | 4.40                   | 96.50               | No       | 2        | 1       |
| 2BR-F | 22           | 91.50                  | 4.38                   | 95.88               | No       | 2        | 1       |
| 2BR-G | 22           | 91.43                  | 4.38                   | 95.81               | No       | 2        | 1       |
| 3BR-A | 30           | 136.00                 | 23.60                  | 159.60              | Yes      | 3        | 1       |
| 3BR-B | 22           | 137.97                 | 26.10                  | 164.07              | Yes      | 3        | 1       |
| 3BR-C | 16           | 138.90                 | 11.60                  | 150.50              | No       | 3        | 1       |
| 3BR-D | 32           | 121.30                 | 7.40                   | 128.70              | No       | 3        | 1       |