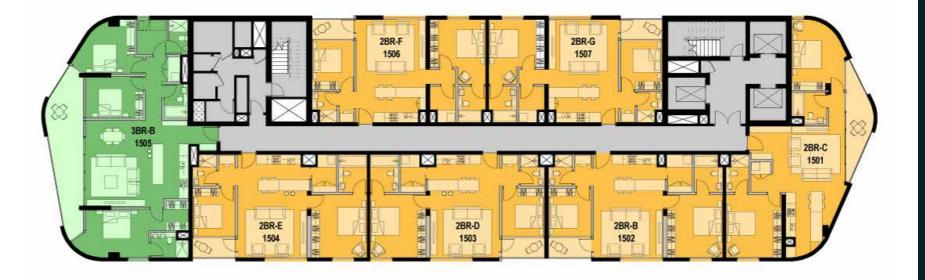

# FLOOR TYPE 02 BUILDING 1 - EAST

# FLOOR TYPE 02 BUILDING 2 - WEST

<sup>\*</sup> Layout is indicative of spatial features.

DISCLAIMER: The Purchaser acknowledges that anything contained in any brochure, drawing, plan, advertisement, or other marketing material, or any statement made by the Vendor's sale representatives is intended only for illustration purposes, and there is no warranty or representation contained herein on the part of the Vendor as to the area of the Property or any other matter. The Purchase Price is not calculated on a price per square meter basis. Accordingly, the Purchaser shall not be entitled to any abatement or refund of the Purchase Price based on the precise area and/or final configuration of the completed Property.