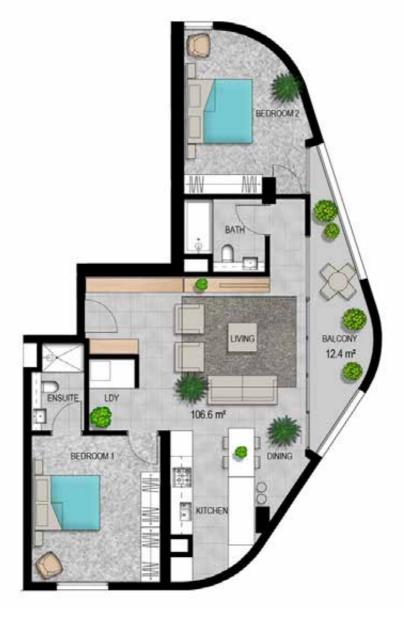

#### 2 BEDROOMS 2 BR-A

 $<sup>^{</sup>st}$  Everything in white comes with the apartment. Everything coloured is for illustration purpose only.

DISCLAIMER: The Purchaser acknowledges that anything contained in any brochure, drawing, plan, advertisement, or other marketing material, or any statement made by the Vendor's sale representatives is intended only for illustration purposes, and there is no warranty or representation contained herein on the part of the Vendor as to the area of the Property or any other matter. The Purchase Price is not calculated on a price per square meter basis. Accordingly, the Purchaser shall not be entitled to any abatement or refund of the Purchase Price based on the precise area and/or final configuration of the completed Property.

### DETAILED

BEDROOM APARTMENTS

BEDROOM

| CODE  | AVAILABILITY | INTERNAL<br>AREA (sqm) | EXTERNAL<br>AREA (sqm) | TOTAL<br>AREA (sqm) | MAIDROOM | BATHROOM | PARKING |
|-------|--------------|------------------------|------------------------|---------------------|----------|----------|---------|
| 1BR-A | 150          | 59.50                  | 4.44                   | 63.94               | No       | 1        | 1       |
| 1BR-B | 30           | 58.80                  | 4.40                   | 63.20               | No       | 1        | 1       |
| 2BR-A | 30           | 106.60                 | 12.40                  | 119.00              | No       | 2        | 1       |
| 2BR-B | 36           | 92.20                  | 4.40                   | 96.60               | No       | 2        | 1       |
| 2BR-C | 6            | 106.30                 | 11.50                  | 117.80              | No       | 2        | 1       |
| 2BR-D | 6            | 92.00                  | 4.40                   | 96.40               | No       | 2        | 1       |
| 2BR-E | 6            | 92.10                  | 4.40                   | 96.50               | No       | 2        | 1       |
| 2BR-F | 22           | 91.50                  | 4.38                   | 95.88               | No       | 2        | 1       |
| 2BR-G | 22           | 91.43                  | 4.38                   | 95.81               | No       | 2        | 1       |
| 3BR-A | 30           | 136.00                 | 23.60                  | 159.60              | Yes      | 3        | 1       |
| 3BR-B | 22           | 137.97                 | 26.10                  | 164.07              | Yes      | 3        | 1       |
| 3BR-C | 16           | 138.90                 | 11.60                  | 150.50              | No       | 3        | 1       |
| 3BR-D | 32           | 121.30                 | 7.40                   | 128.70              | No       | 3        | 1       |