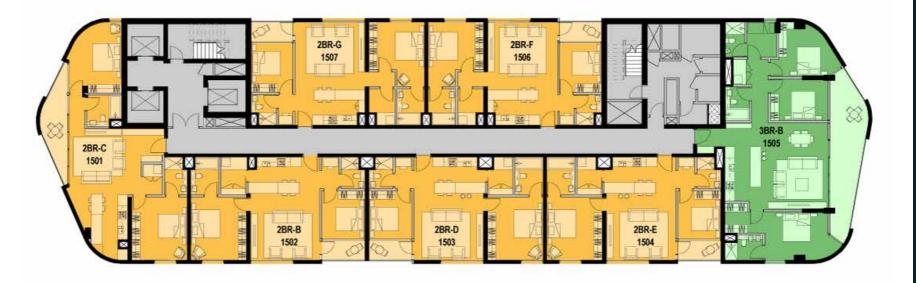

# FLOOR TYPE 02 BUILDING 1 - EAST

# FLOOR TYPE 02 BUILDING 2 - WEST

<sup>\*</sup> Layout is indicative of spatial features.

DISCLAIMER: The Purchaser acknowledges that anything contained in any brochure, drawing, plan, advertisement, or other marketing material, or any statement made by the Vendor's sale representatives is intended only for illustration purposes, and there is no warranty or representation contained herein on the part of the Vendor as to the area of the Property or any other matter. The Purchase Price is not calculated on a price per square meter basis. Accordingly, the Purchaser shall not be entitled to any abatement or refund of the Purchase Price based on the precise area and/or final configuration of the completed Property.