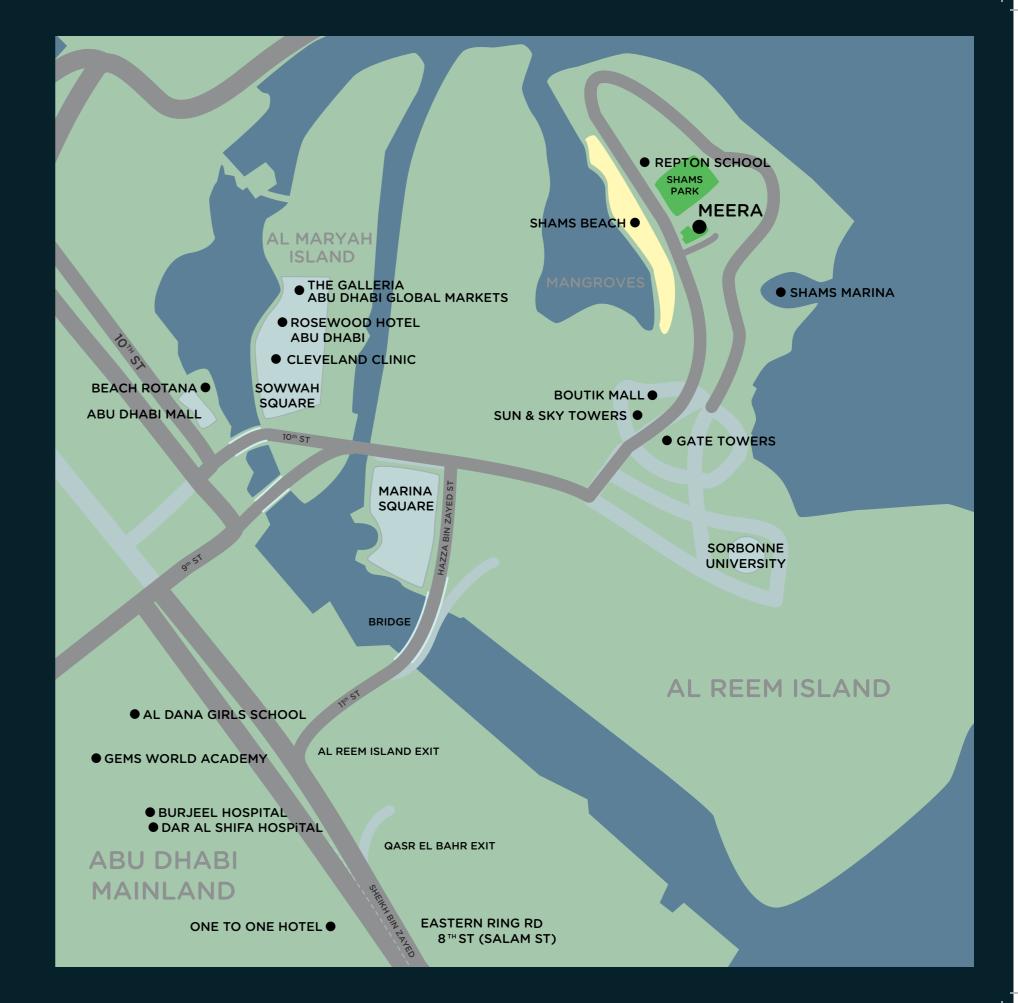

### **IDEALLY POSITIONED**

Meera occupies a prime location to the north of Al Reem Island with easy access to Abu Dhabi City

- 20 minutes from Yas Mall
- 20 minutes from Abu Dhabi International Airport
- 10 minutes from the Corniche
- 8 minutes from Abu Dhabi Global Markets
- 5 minutes from BOUTIK Shopping Mall
- Walking distance to Public Beach