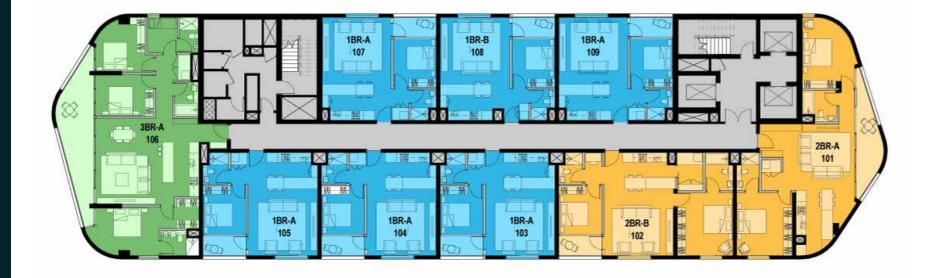

DAR-MEERA-BROCHURE-V8-AW.indd 14-15



### **FEATURES**

- Exceptional Common Areas
- Spacious Lobby Area
- Extensive Covered Parking
- High Speed Lifts
- Advanced HVAC Systems
- Building & Facilities Management
- IBMS Security

XC-ALDAR-MEERA-BROCHURE-V8-AW.indd 16-17 2/22/18



XC-ALDAR-MEERA-BROCHURE-V8-AW.indd 18-19 2/22/18 4:19 1



### **IDEALLY POSITIONED**

Meera occupies a prime location to the north of Al Reem Island with easy access to Abu Dhabi City

- 20 minutes from Yas Mall
- 20 minutes from Abu Dhabi International Airport
- 10 minutes from the Corniche
- 8 minutes from Abu Dhabi Global Markets
- 5 minutes from BOUTIK Shopping Mall
- Walking distance to Public Beach

XC-ALDAR-MEERA-BROCHURE-V8-AW.indd 20-21 2/22/18 4:

## **FLOOR PLANS**

## FLOOR TYPE 01 BUILDING 1 - EAST



# FLOOR TYPE 01 BUILDING 2 - WEST



<sup>\*</sup> Layout is indicative of spatial features.

DISCLAIMER: The Purchaser acknowledges that anything contained in any brochure, drawing, plan, advertisement, or other marketing material, or any statement made by the Vendor's sale representatives is intended only for illustration purposes, and there is no warranty or representation contained herein on the part of the Vendor as to the area of the Property or any other matter. The Purchase Price is not calculated on a price per square meter basis. Accordingly, the Purchaser shall not be entitled to any abatement or refund of the Purchase Price based on the precise area and/or final configuration of the completed Property.

# FLOOR TYPE 02 BUILDING 1 - EAST



# FLOOR TYPE 02 BUILDING 2 - WEST