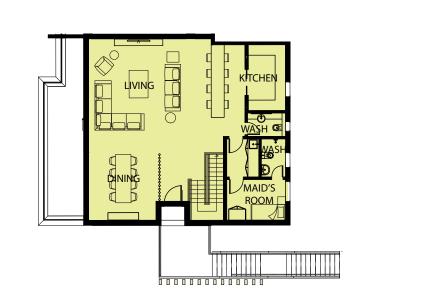

### BEACHHOUSE FLOORPLAN REFERENCE \ +3 BEDROOM

### BEACHHOUSE FLOORPLAN REFERENCE +3 BEDROOM

LOWER FLOOR

**UPPER FLOOR** 

4 BED TYPE 4D STUDIO TYPE B1 STUDIO TYPE B2

36 \