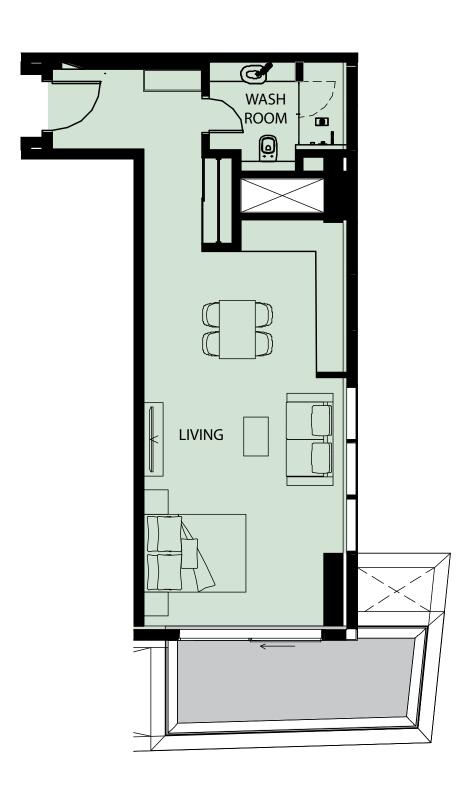

### 1 BEDROOM FLOORPLAN REFERENCE

1 BED TYPE 1A 1 BED TYPE 1C.1

 $\setminus$  19

2 BED TYPE 2B