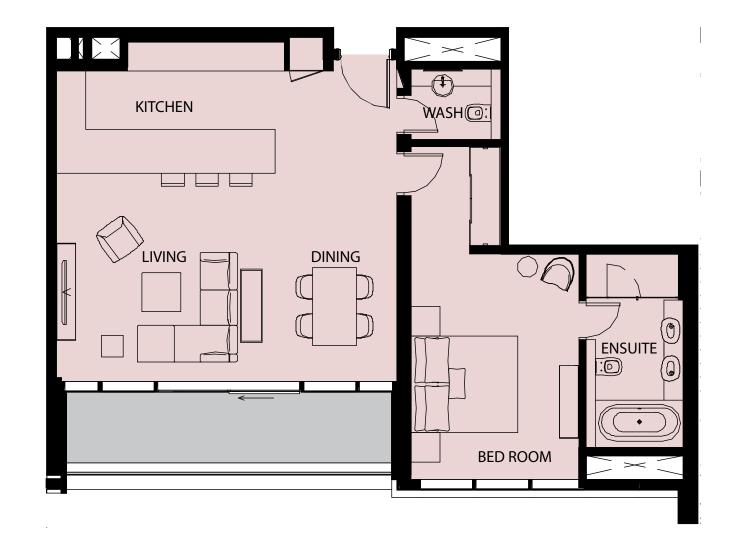

### 1 BEDROOM FLOORPLAN REFERENCE

1 BED TYPE 1A 1 BED TYPE 1C.1

 $\setminus$  19

2 BED TYPE 2B