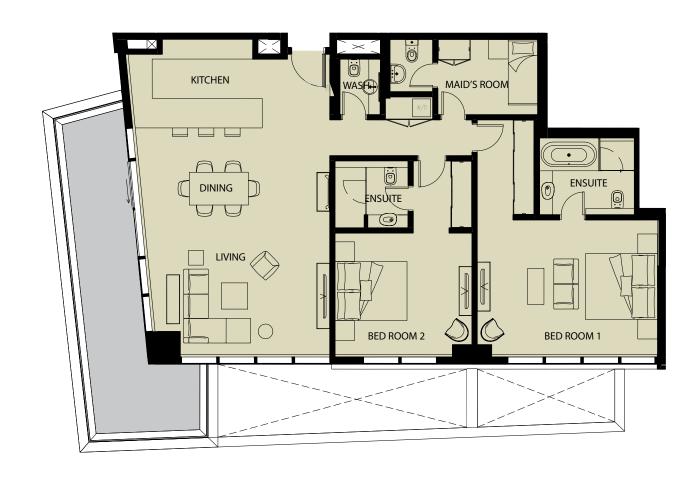

### +4 BEDROOM FLOORPLAN REFERENCE

3 BED TYPE 3D 4 BED TYPE 4D

### +3 BEDROOM FLOORPLAN REFERENCE

2 BED TYPE 2K.1 3 BED TYPE 3B 3 BED TYPE 3D

### +3 BEDROOM FLOORPLAN REFERENCE

3 BED TYPE (D) 3P.1 3 BED TYPE (D) 3P.1