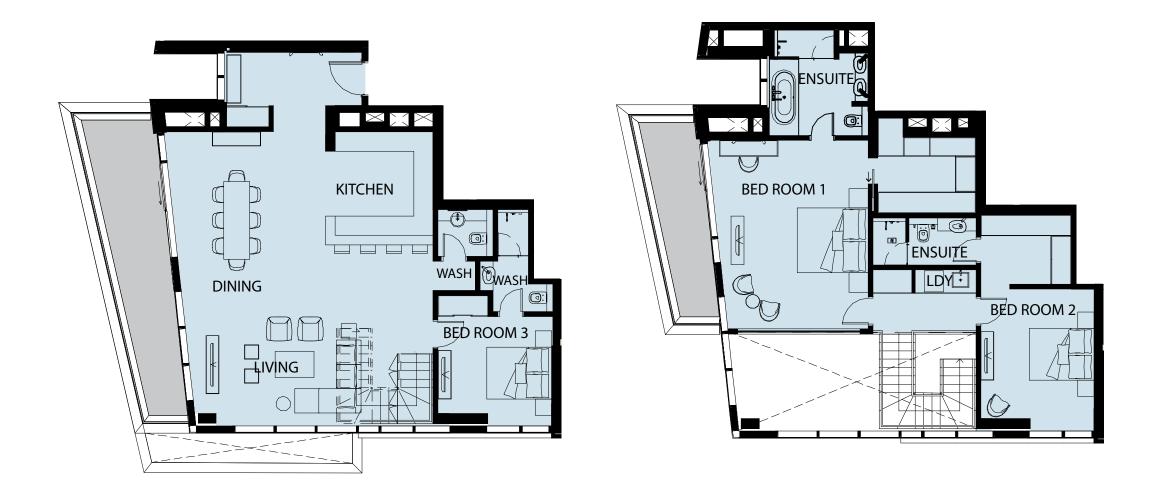

### BEACHHOUSE FLOORPLAN REFERENCE \ +3 BEDROOM

### BEACHHOUSE FLOORPLAN REFERENCE +3 BEDROOM

LOWER FLOOR

**UPPER FLOOR** 

4 BED TYPE 4D STUDIO TYPE B1 STUDIO TYPE B2

36 \