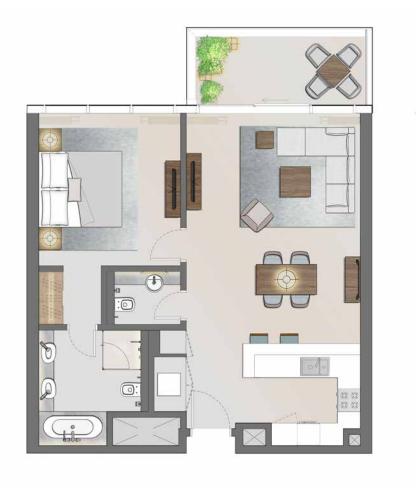

### 1 BEDROOM FLOORPLAN REFERENCE

1 BED TYPE 1D 1 BED TYPE 1D.1 1 BED TYPE 1G

### 2 BEDROOM FLOORPLAN REFERENCE

1 BED TYPE 1N 2 BED TYPE 2A 2 BED TYPE 2F.1