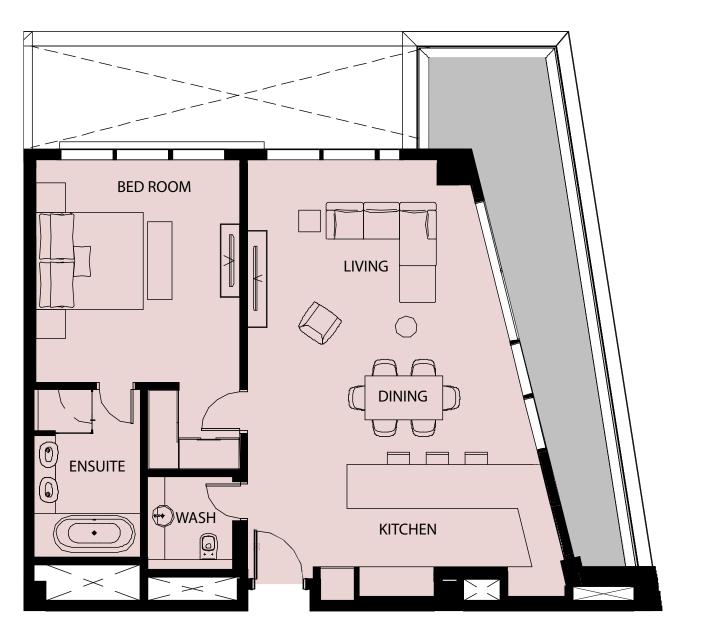

### 1 BEDROOM FLOORPLAN REFERENCE

1 BED TYPE 1A 1 BED TYPE 1C.1

 $\setminus$  19

2 BED TYPE 2B