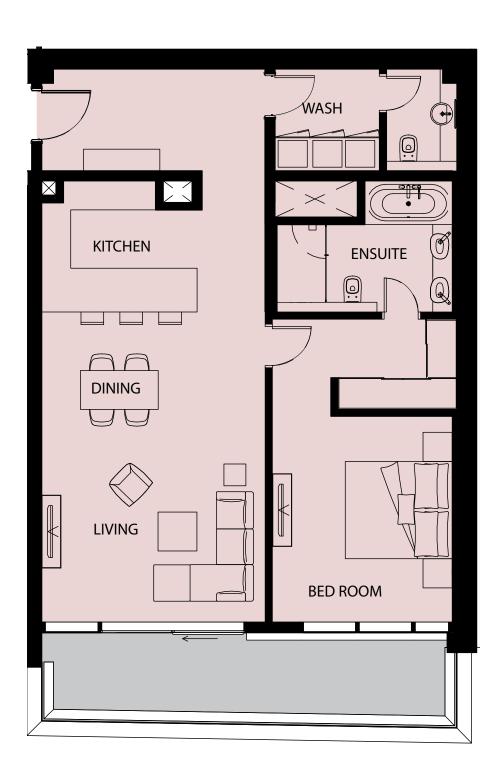

### 1 BEDROOM FLOORPLAN REFERENCE

1 BED TYPE 1A 1 BED TYPE 1C.1

 $\setminus$  19

2 BED TYPE 2B