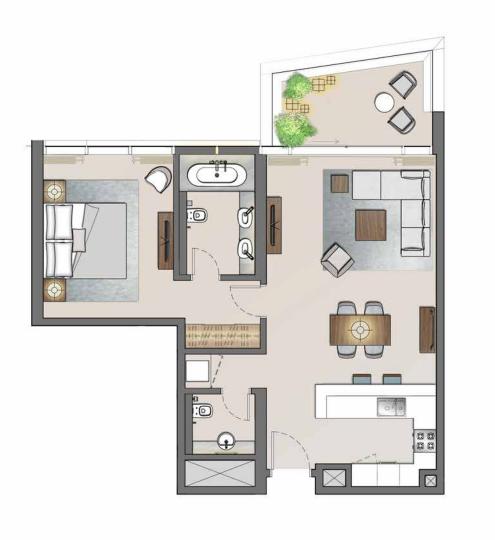

### 1 BEDROOM FLOORPLAN REFERENCE

1 BED TYPE 1A 1 BED TYPE 1C.1

 $\setminus$  19

2 BED TYPE 2B

### 2 BEDROOM FLOORPLAN REFERENCE

2 BED TYPE 2K

20 \