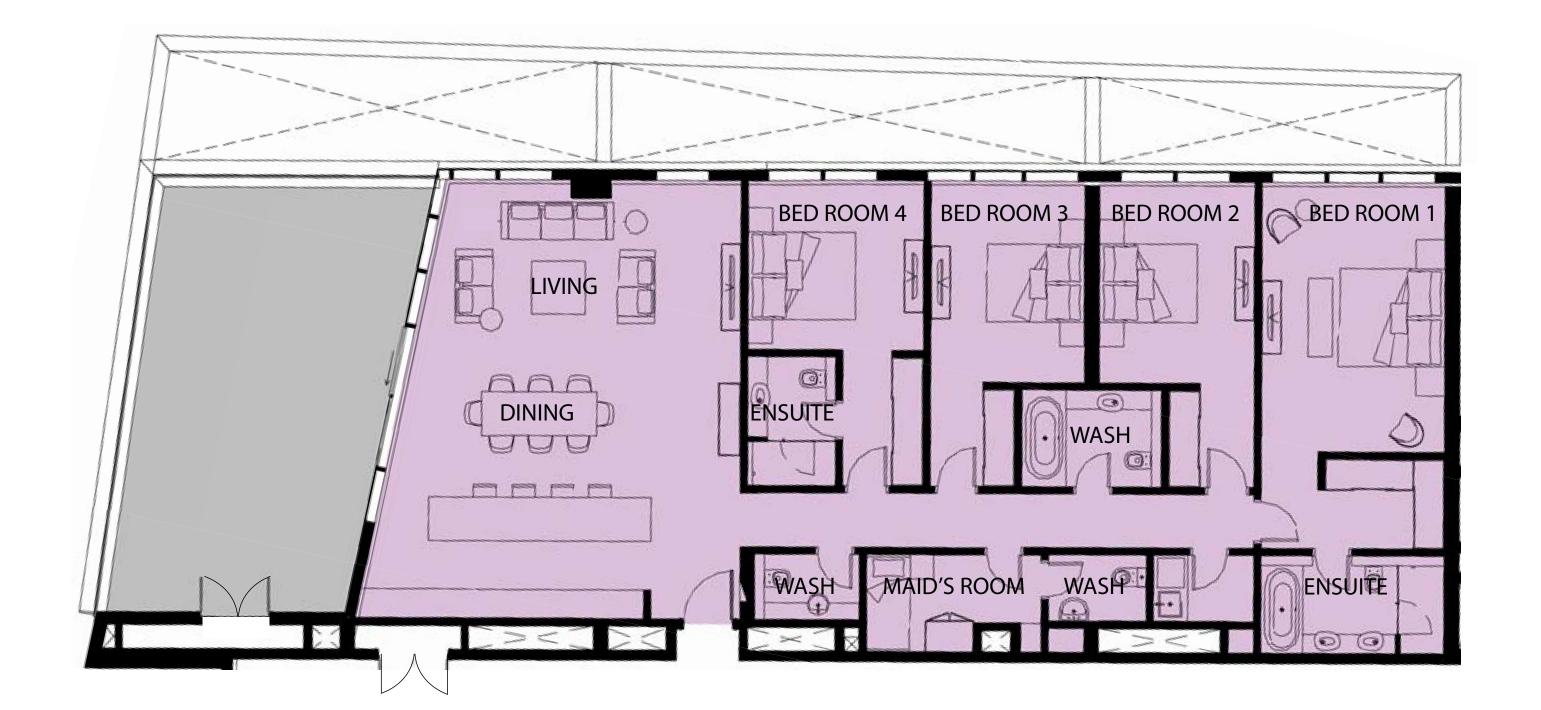

### +4 BEDROOM FLOORPLAN REFERENCE

3 BED TYPE 3D 4 BED TYPE 4D

### +3 BEDROOM FLOORPLAN REFERENCE

2 BED TYPE 2K.1 3 BED TYPE 3B 3 BED TYPE 3D

### +3 BEDROOM FLOORPLAN REFERENCE

3 BED TYPE (D) 3P.1 3 BED TYPE (D) 3P.1