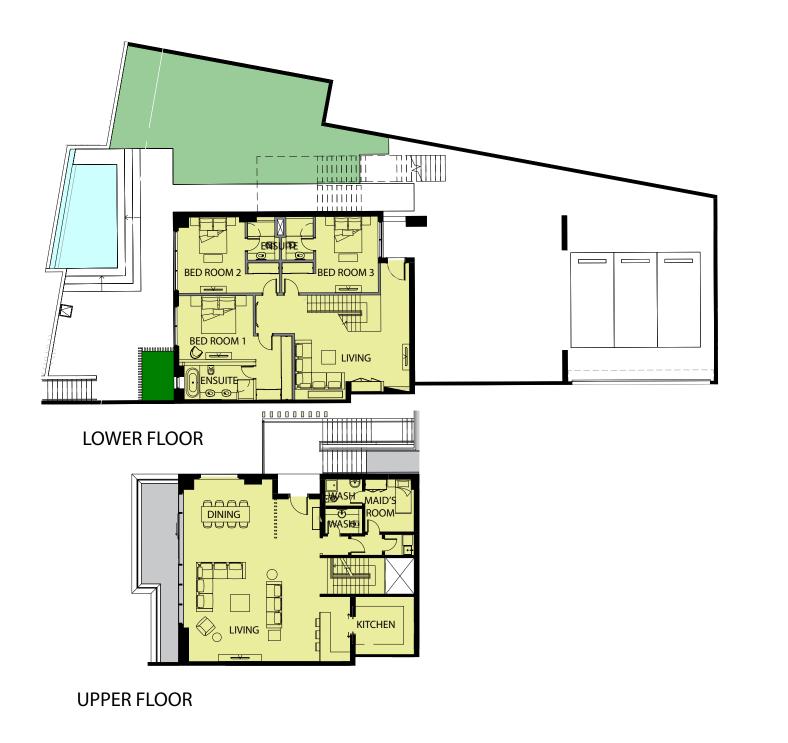

### BEACHHOUSE FLOORPLAN REFERENCE \ +3 BEDROOM

### BEACHHOUSE FLOORPLAN REFERENCE +3 BEDROOM

LOWER FLOOR

**UPPER FLOOR** 

4 BED TYPE 4D STUDIO TYPE B1 STUDIO TYPE B2

36 \