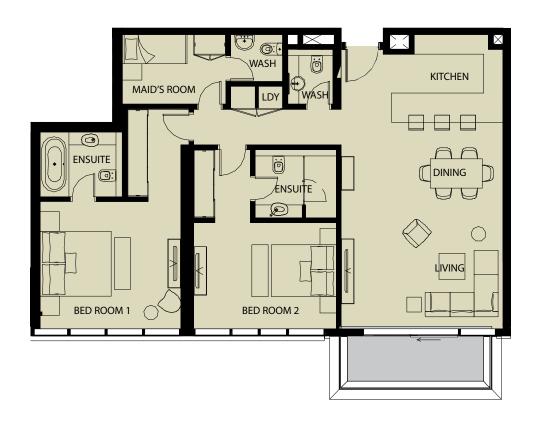

### +4 BEDROOM FLOORPLAN REFERENCE

3 BED TYPE 3D 4 BED TYPE 4D

### +3 BEDROOM FLOORPLAN REFERENCE

2 BED TYPE 2K.1 3 BED TYPE 3B 3 BED TYPE 3D

### +3 BEDROOM FLOORPLAN REFERENCE

3 BED TYPE (D) 3P.1 3 BED TYPE (D) 3P.1