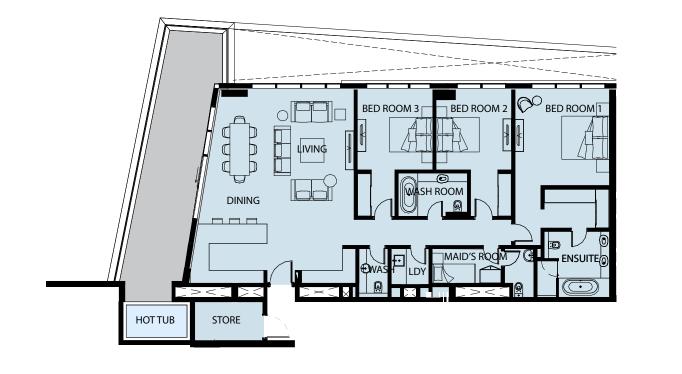

### BEACHHOUSE FLOORPLAN REFERENCE \ +3 BEDROOM

### BEACHHOUSE FLOORPLAN REFERENCE +3 BEDROOM

LOWER FLOOR

**UPPER FLOOR** 

4 BED TYPE 4D STUDIO TYPE B1 STUDIO TYPE B2

36 \