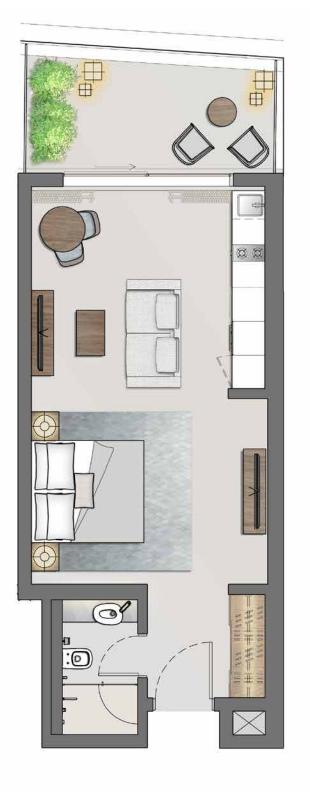

d owner occupiers alike.

يتضمن مشروع «مايان» حوالي ۸۰۰ وحدة سكنية تتميز بموقعها المحاذي للشاطئ وإطلالتها على المناظر الخلابة للواجهة البحرية وأشجار المنغروف وملاعب ياس لينكس للغولف.

وتشمل وحداتها السكنية شقق ستوديو وأخرى تضم ا أو ٢ أو ٣ أو ٤ غرف نوم، بالإضافة إلى منازل فخمة مستقلة مطلة على الشاطئ.

تم تصميم مايان لتجذب قاعدة واسعة من المستثمرين والمشترين، إذ تقَّع ضمن منطقة استثمارية تتيح الشراء لجميع الجنسيات.



## المزايا \ AMENITIES

Swimming pools

Sun decks

Gym

Kid's playground

Underground parking

• 24 hour concierge

Access to Yas Beach

Retail outlets

حمامات سباحة

• شرفات التشمس

• مرکز لیاقة

ملاعب للأطفال

• مواقف للسيارات

حراسة للمباني على مدار الساعة

منفذ إلى شاطئ ياس

• مراكز تجارية



FLOORPLAN REFERENCES

المخططات

### STUDIO FLOORPLAN REFERENCE



STUDIO TYPE S3



STUDIO TYPE S5

### 1 BEDROOM FLOORPLAN REFERENCE







1 BED TYPE 1A 1 BED TYPE 1C.1

 $\setminus$  19



2 BED TYPE 2B

### 2 BEDROOM FLOORPLAN REFERENCE



2 BED TYPE 2K

20 \



### +4 BEDROOM FLOORPLAN REFERENCE



3 BED TYPE 3D 4 BED TYPE 4D

### BEACHHOUSE FLOORPLAN REFERENCE \ +3 BEDROOM







### STUDIO FLOORPLAN REFERENCE







STUDIO TYPE S8 STUDIO TYPE S11.2

# BED ROOM DINING KITCHEN



### 1 BEDROOM FLOORPLAN REFERENCE





1 BED TYPE 1D 1 BED TYPE 1D.1 1 BED TYPE 1G





### 2 BEDROOM FLOORPLAN REFERENCE





1 BED TYPE 1N 2 BED TYPE 2A 2 BED TYPE 2F.1

### 2 BEDROOM FLOORPLAN REFERENCE









2 BED TYPE 2I.1 2 BED TYPE 2II.1 2 BED TYPE 2II.1

### +3 BEDROOM FLOORPLAN REFERENCE









2 BED TYPE 2K.1 3 BED TYPE 3B 3 BED TYPE 3D

### +3 BEDROOM FLOORPLAN REFERENCE