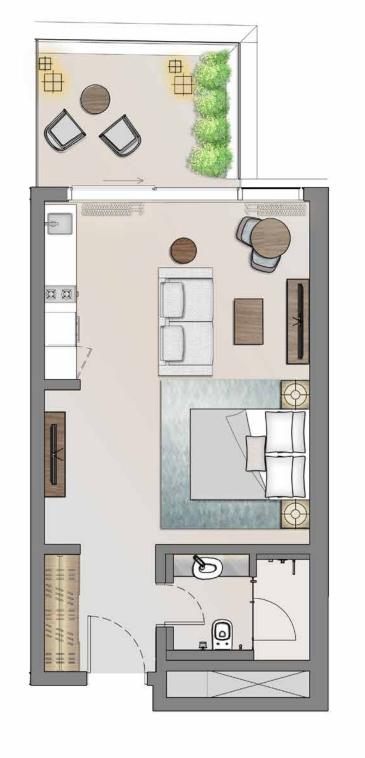

perty investors and owner occupiers alike.

يتضمن مشروع «مايان» حوالي ۸۰۰ وحدة سكنية تتميز بموقعها المحاذي للشاطئ وإطلالتها على المناظر الخلابة للواجهة البحرية وأشجار المنغروف وملاعب ياس لينكس للغولف.

وتشمل وحداتها السكنية شقق ستوديو وأخرى تضم ا أو ٢ أو ٣ أو ٤ غرف نوم، بالإضافة إلى منازل فخمة مستقلة مطلة على الشاطئ.

تم تصميم مايان لتجذب قاعدة واسعة من المستثمرين والمشترين، إذ تقَّع ضمن منطقة استثمارية تتيح الشراء لجميع الجنسيات.



## المزايا \ AMENITIES

Swimming pools

Sun decks

Gym

Kid's playground

Underground parking

• 24 hour concierge

Access to Yas Beach

Retail outlets

حمامات سباحة

• شرفات التشمس

• مرکز لیاقة

ملاعب للأطفال

• مواقف للسيارات

حراسة للمباني على مدار الساعة

منفذ إلى شاطئ ياس

• مراكز تجارية



FLOORPLAN REFERENCES

المخططات

### STUDIO FLOORPLAN REFERENCE



STUDIO TYPE S3



STUDIO TYPE S5

### 1 BEDROOM FLOORPLAN REFERENCE







1 BED TYPE 1A 1 BED TYPE 1C.1

 $\setminus$  19



2 BED TYPE 2B

### 2 BEDROOM FLOORPLAN REFERENCE



2 BED TYPE 2K

20 \



### +4 BEDROOM FLOORPLAN REFERENCE



3 BED TYPE 3D 4 BED TYPE 4D

### BEACHHOUSE FLOORPLAN REFERENCE \ +3 BEDROOM







### STUDIO FLOORPLAN REFERENCE







STUDIO TYPE S8 STUDIO TYPE S11.2

# BED ROOM DINING KITCHEN



### 1 BEDROOM FLOORPLAN REFERENCE





1 BED TYPE 1D 1 BED TYPE 1D.1 1 BED TYPE 1G





### 2 BEDROOM FLOORPLAN REFERENCE





1 BED TYPE 1N 2 BED TYPE 2A 2 BED TYPE 2F.1

### 2 BEDROOM FLOORPLAN REFERENCE









2 BED TYPE 2I.1 2 BED TYPE 2II.1 2 BED TYPE 2II.1

### +3 BEDROOM FLOORPLAN REFERENCE









2 BED TYPE 2K.1 3 BED TYPE 3B 3 BED TYPE 3D

### +3 BEDROOM FLOO