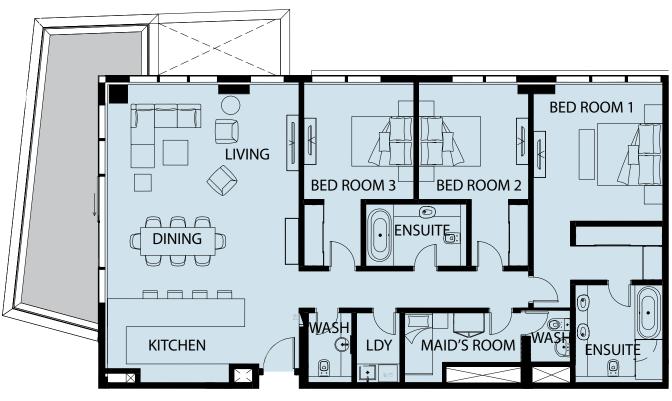

### +4 BEDROOM FLOORPLAN REFERENCE

3 BED TYPE 3D 4 BED TYPE 4D

### +3 BEDROOM FLOORPLAN REFERENCE

2 BED TYPE 2K.1 3 BED TYPE 3B 3 BED TYPE 3D