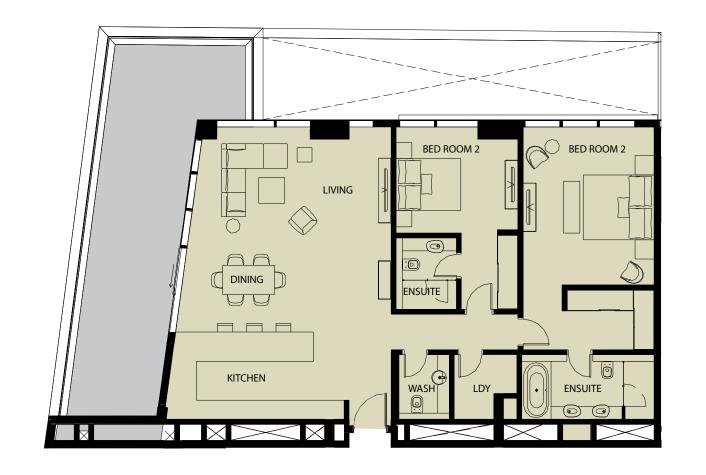

### 2 BEDROOM FLOORPLAN REFERENCE

1 BED TYPE 1N 2 BED TYPE 2A 2 BED TYPE 2F.1

### 2 BEDROOM FLOORPLAN REFERENCE

2 BED TYPE 2I.1 2 BED TYPE 2II.1 2 BED TYPE 2II.1