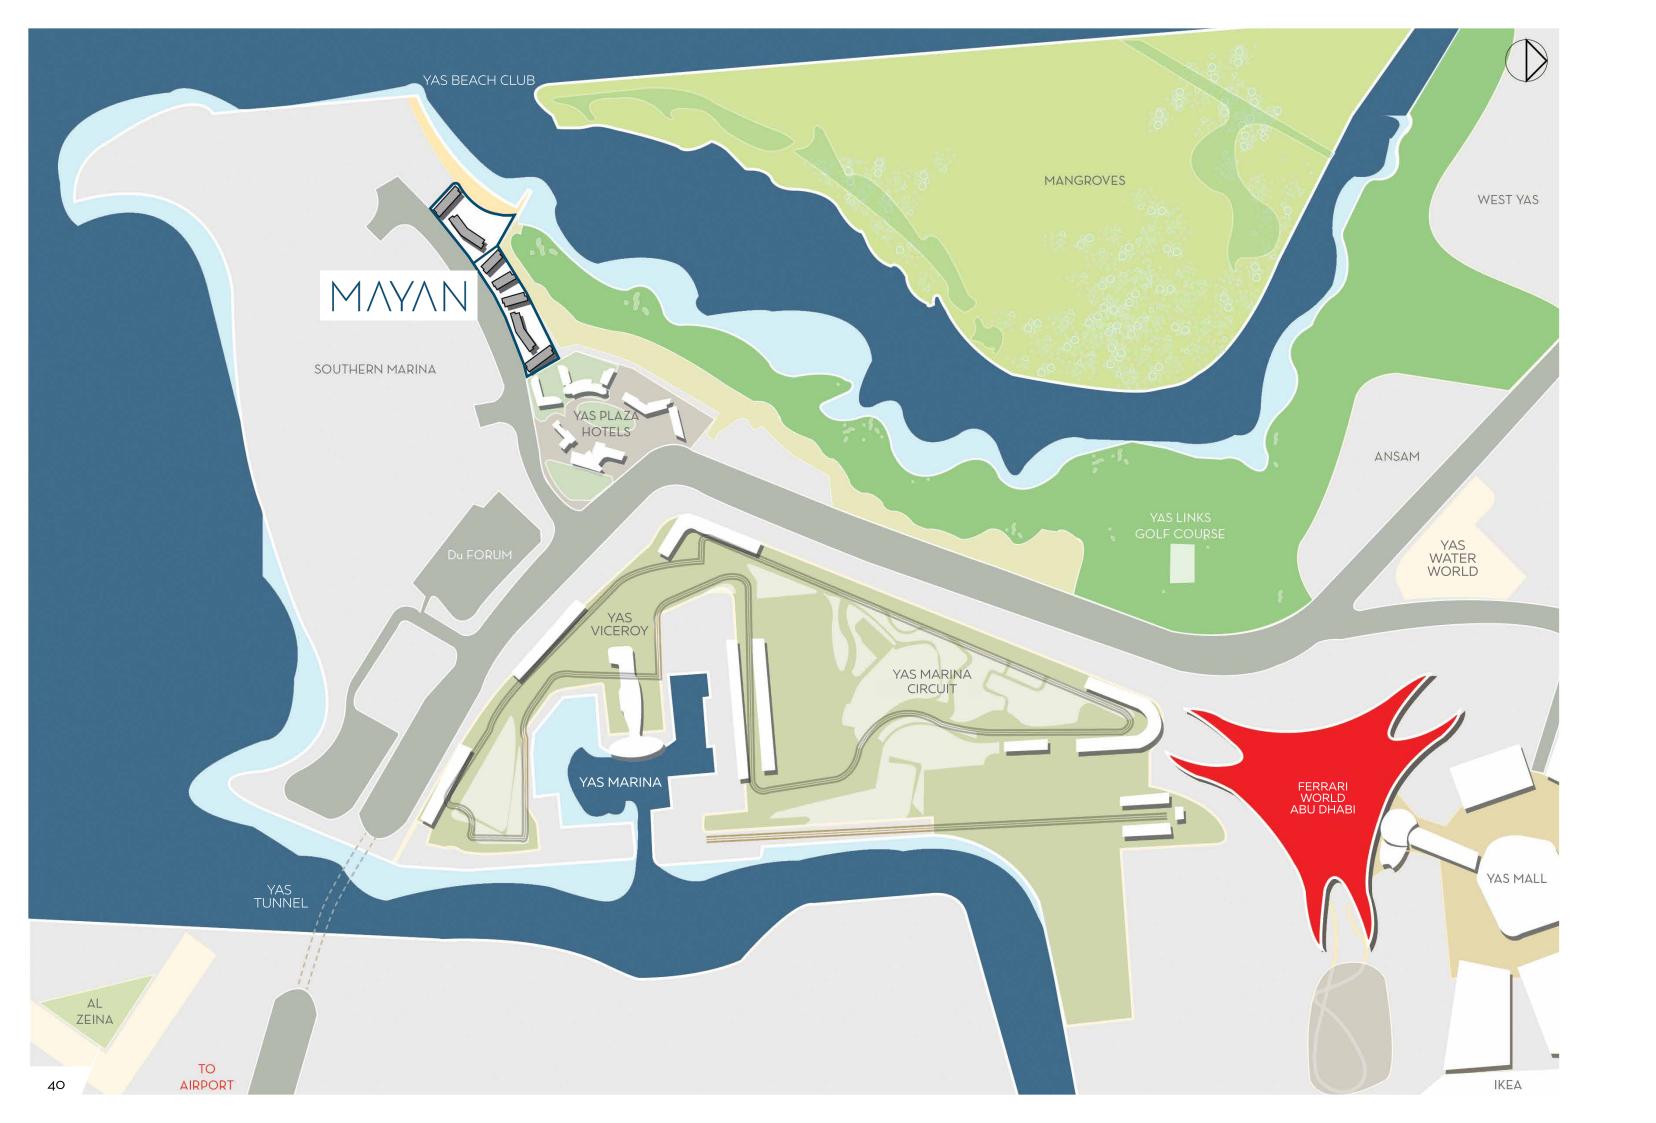

## مایان \ МАҮАМ

With stunning views across the waterfront, mangroves, Yas Links golf course, and next to the beach, Mayan is made up of over 800 premium units.

The master plan comprises studios, 1, 2, 3, and 4 bedroom apartments as well as luxury beach houses.

Due to its positioning within an investment zone, Mayan is available for purchase by all nationalities, and has been designed to appeal strongly to both property investors and owner occupiers alike.

يتضمن مشروع «مايان» حوالي ۸۰۰ وحدة سكنية تتميز بموقعها المحاذي للشاطئ وإطلالتها على المناظر الخلابة للواجهة البحرية وأشجار المنغروف وملاعب ياس لينكس للغولف.