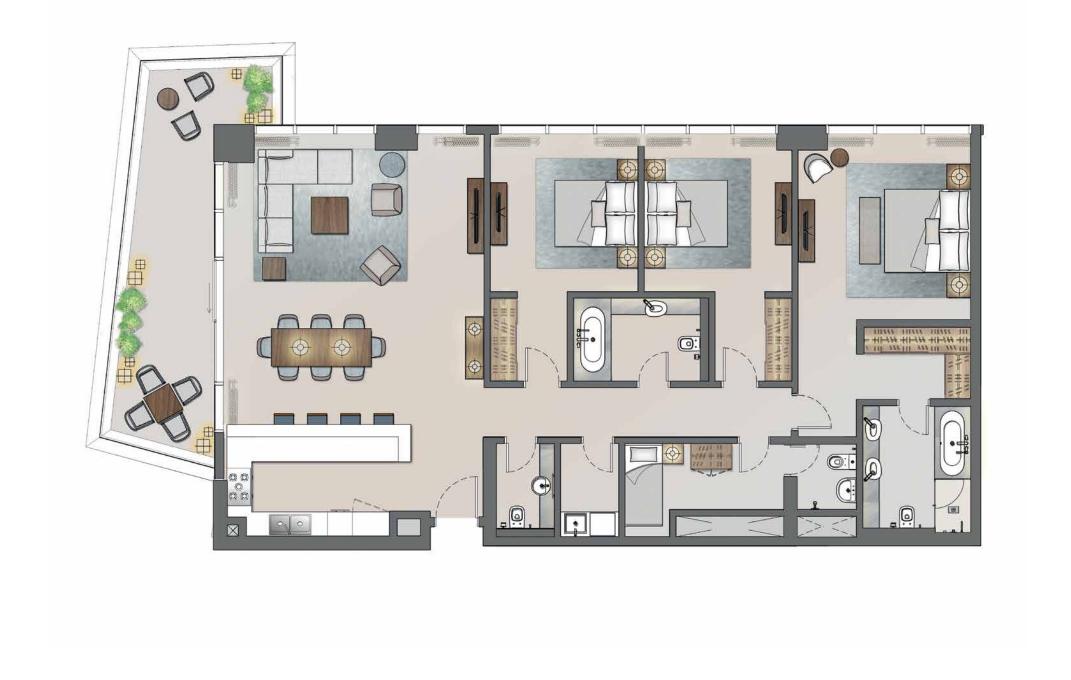

### +4 BEDROOM FLOORPLAN REFERENCE

3 BED TYPE 3D 4 BED TYPE 4D

### +3 BEDROOM FLOORPLAN REFERENCE

2 BED TYPE 2K.1 3 BED TYPE 3B 3 BED TYPE 3D