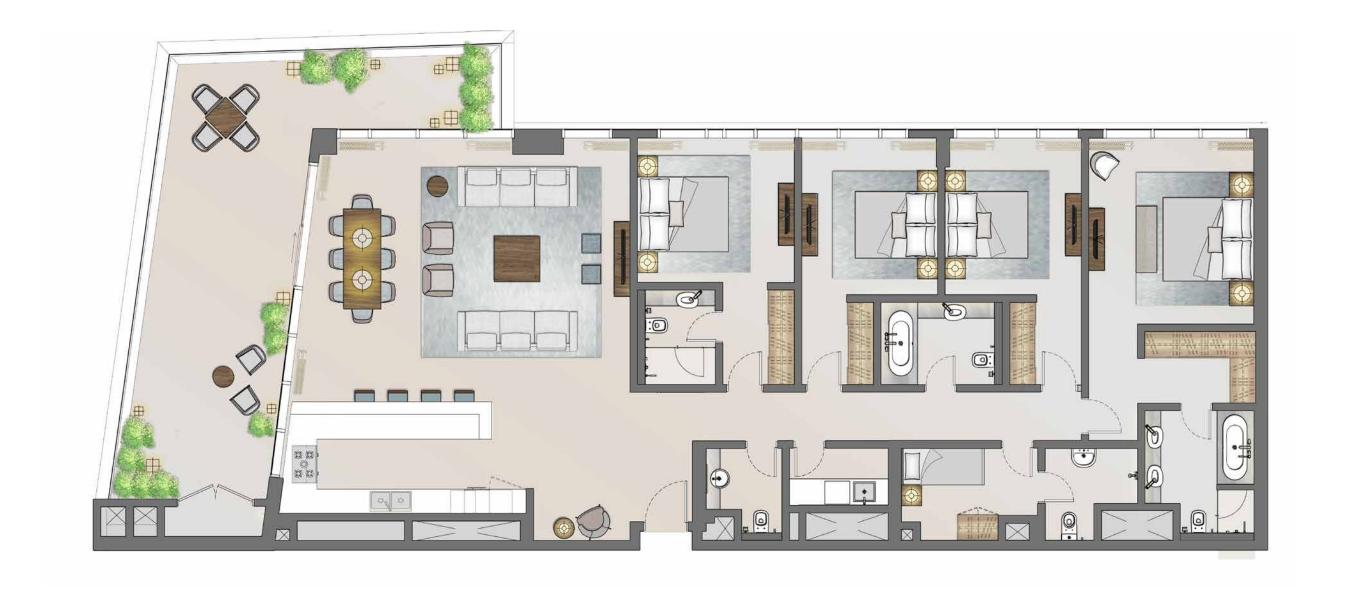

### +4 BEDROOM FLOORPLAN REFERENCE

3 BED TYPE 3D 4 BED TYPE 4D

### +3 BEDROOM FLOORPLAN REFERENCE

2 BED TYPE 2K.1 3 BED TYPE 3B 3 BED TYPE 3D

### +3 BEDROOM FLOORPLAN REFERENCE

3 BED TYPE (D) 3P.1 3 BED TYPE (D) 3P.1