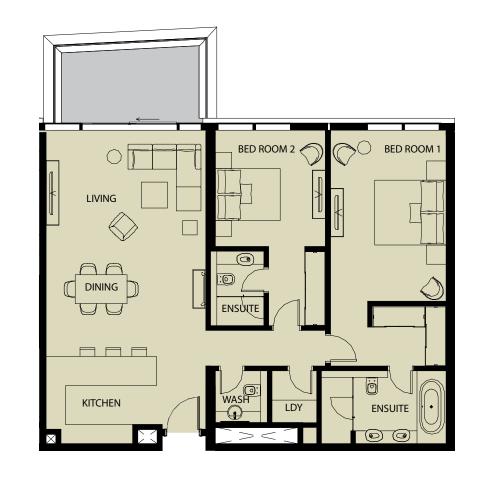

### 1 BEDROOM FLOORPLAN REFERENCE

1 BED TYPE 1A 1 BED TYPE 1C.1

 $\setminus$  19

2 BED TYPE 2B