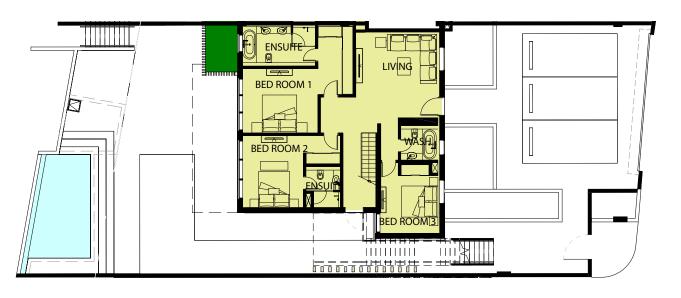

### BEACHHOUSE FLOORPLAN REFERENCE \ +3 BEDROOM

### BEACHHOUSE FLOORPLAN REFERENCE +3 BEDROOM

LOWER FLOOR

**UPPER FLOOR** 

4 BED TYPE 4D STUDIO TYPE B1 STUDIO TYPE B2

36 \