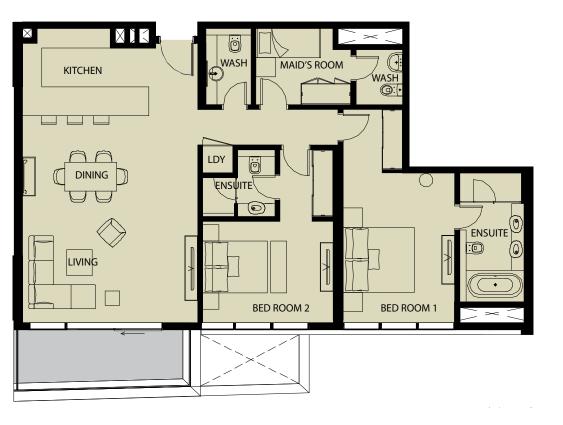

### 1 BEDROOM FLOORPLAN REFERENCE

1 BED TYPE 1A 1 BED TYPE 1C.1

 $\setminus$  19

2 BED TYPE 2B

### 2 BEDROOM FLOORPLAN REFERENCE

2 BED TYPE 2K

20 \