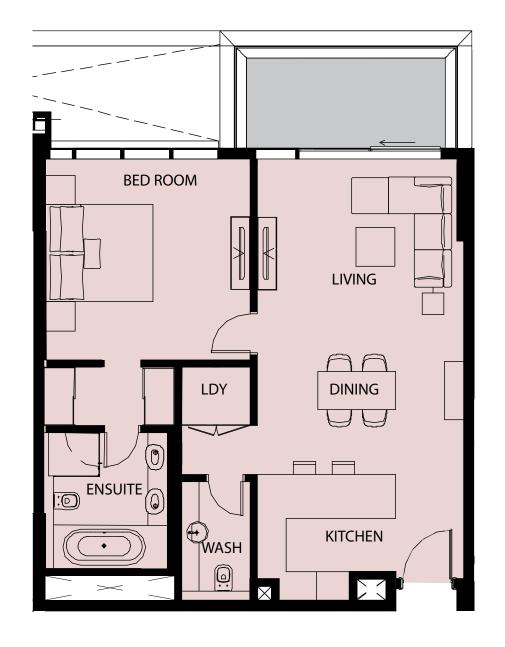

Swimming pools

Sun decks

Gym

Kid's playground

Underground parking

• 24 hour concierge

Access to Yas Beach

Retail outlets

حمامات سباحة

• شرفات التشمس

• مرکز لیاقة

ملاعب للأطفال

• مواقف للسيارات

حراسة للمباني على مدار الساعة

منفذ إلى شاطئ ياس

• مراكز تجارية



FLOORPLAN REFERENCES

المخططات

### STUDIO FLOORPLAN REFERENCE



STUDIO TYPE S3



STUDIO TYPE S5

### 1 BEDROOM FLOORPLAN REFERENCE







1 BED TYPE 1A 1 BED TYPE 1C.1

 $\setminus$  19



2 BED TYPE 2B

### 2 BEDROOM FLOORPLAN REFERENCE



2 BED TYPE 2K

20 \



### +4 BEDROOM FLOORPLAN REFERENCE



3 BED TYPE 3D 4 BED TYPE 4D

### BEACHHOUSE FLOORPLAN REFERENCE \ +3 BEDROOM







### STUDIO FLOORPLAN REFERENCE







STUDIO TYPE S8 STUDIO TYPE S11.2

# BED ROOM DINING KITCHEN



### 1 BEDROOM FLOORPLAN REFERENCE





1 BED TYPE 1D 1 BED TYPE 1D.1 1 BED TYPE 1G





### 2 BEDROOM FLOORPLAN REFERENCE





1 BED TYPE 1N 2 BED TYPE 2A 2 BED TYPE 2F.1

### 2 BEDROOM FLOORPLAN REFERENCE









2 BED TYPE 2I.1 2 BED TYPE 2II.1 2 BED TYPE 2II.1

### +3 BEDROOM FLOORPLAN REFERENCE









2 BED TYPE 2K.1 3 BED TYPE 3B 3 BED TYPE 3D

### +3 BEDROOM FLOORPLAN REFERENCE







3 BED TYPE (D) 3P.1 3 BED TYPE (D) 3P.1



### BEACHHOUSE FLOORPLAN REFERENCE +3 BEDROOM





LOWER FLOOR

**UPPER FLOOR** 



4 BED TYPE 4D STUDIO TYPE B1 STUDIO TYPE B2

36 \



### YAS ISLAND LIVING

الحياة في جزيرة ياس

Yas Island is one of the main development destinations in Abu Dhabi's modern era. It is a multi-purpose hub for entertainment, shopping and tourism, connected to the mainland through a comprehensively linked road n