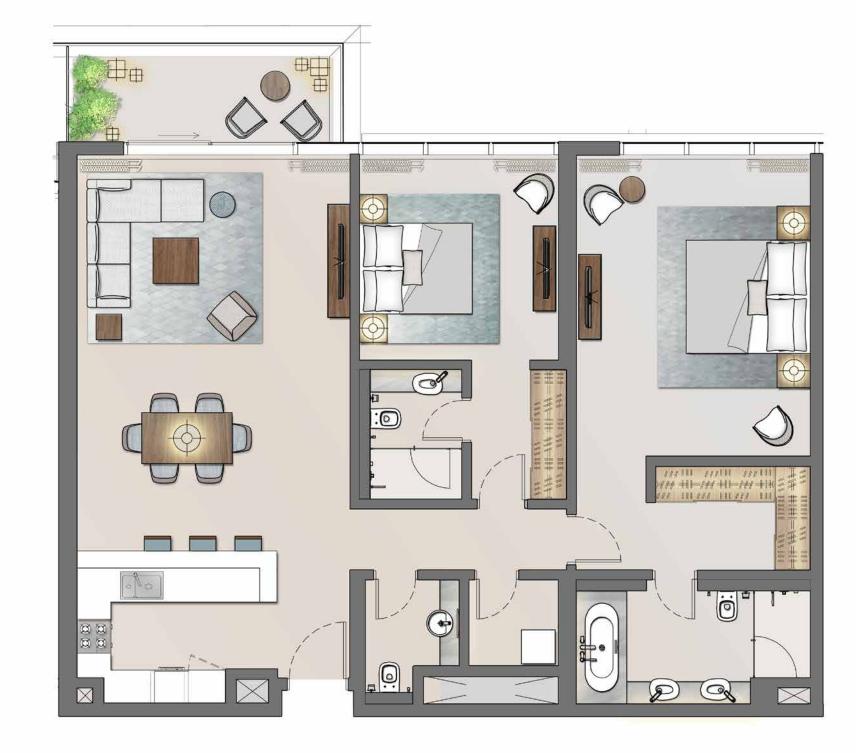

### 1 BEDROOM FLOORPLAN REFERENCE

1 BED TYPE 1A 1 BED TYPE 1C.1

 $\setminus$  19

2 BED TYPE 2B

### 2 BEDROOM FLOORPLAN REFERENCE

2 BED TYPE 2K

20 \