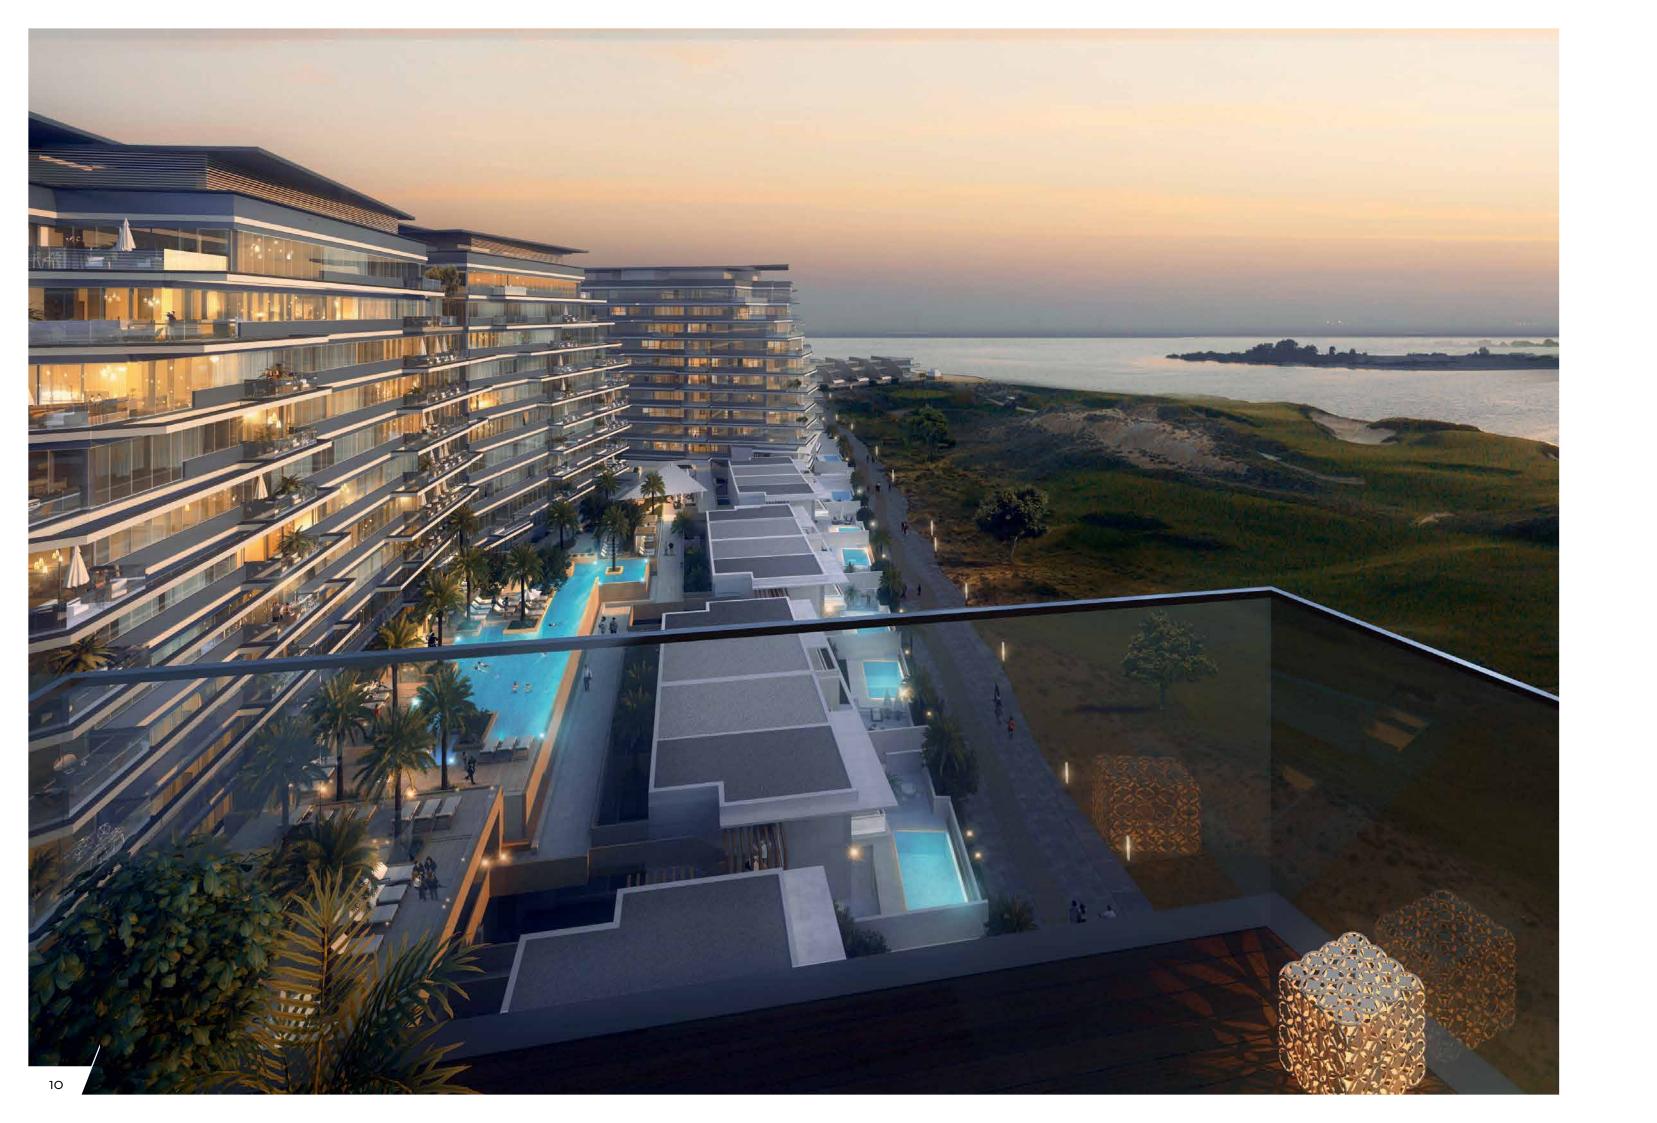

## مایان \ МАҮАМ

With stunning views across the waterfront, mangroves, Yas Links golf course, and next to the beach, Mayan is made up of over 800 premium units.

The master plan comprises studios, 1, 2, 3, and 4 bedroom apartments as well as luxury beach houses.

Due to its positioning within an investment zone, Mayan is available for purchase by all nationalities, and has been designed to appeal strongly to both property investors and owner occupiers alike.

يتضمن مشروع «مايان» حوالي ۸۰۰ وحدة سكنية تتميز بموقعها المحاذي للشاطئ وإطلالتها على المناظر الخلابة للواجهة البحرية وأشجار المنغروف وملاعب ياس لينكس للغولف.

وتشمل وحداتها السكنية شقق ستوديو وأخرى تضم ا أو ٢ أو ٣ أو ٤ غرف نوم، بالإضافة إلى منازل فخمة مستقلة مطلة على الشاطئ.

تم تصميم مايان لتجذب قاعدة واسعة من المستثمرين والمشترين، إذ تقَّع ضمن منطقة استثمارية تتيح الشراء لجميع الجنسيات.