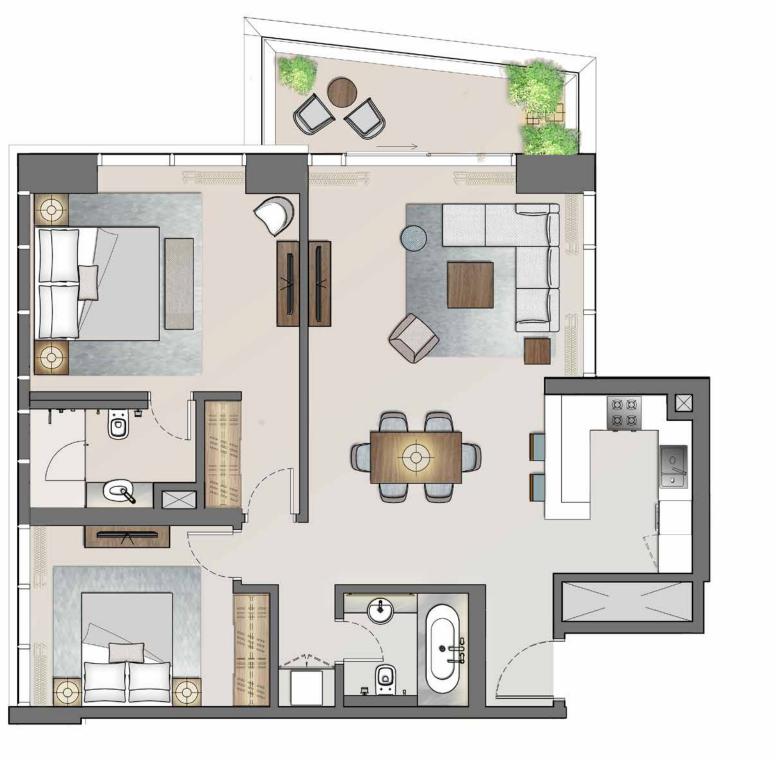

### 1 BEDROOM FLOORPLAN REFERENCE

1 BED TYPE 1A 1 BED TYPE 1C.1

 $\setminus$  19

2 BED TYPE 2B