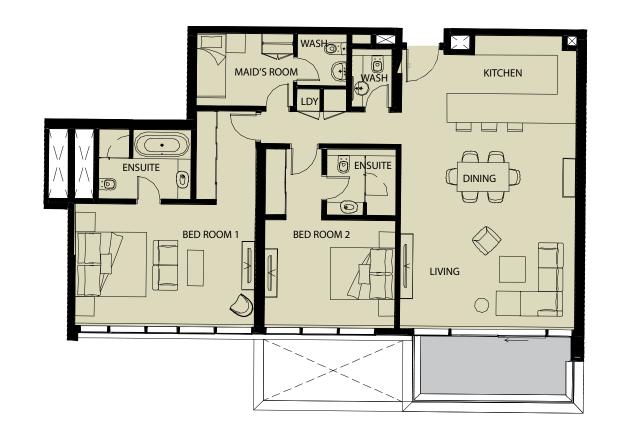

### 2 BEDROOM FLOORPLAN REFERENCE

1 BED TYPE 1N 2 BED TYPE 2A 2 BED TYPE 2F.1

### 2 BEDROOM FLOORPLAN REFERENCE

2 BED TYPE 2I.1 2 BED TYPE 2II.1 2 BED TYPE 2II.1