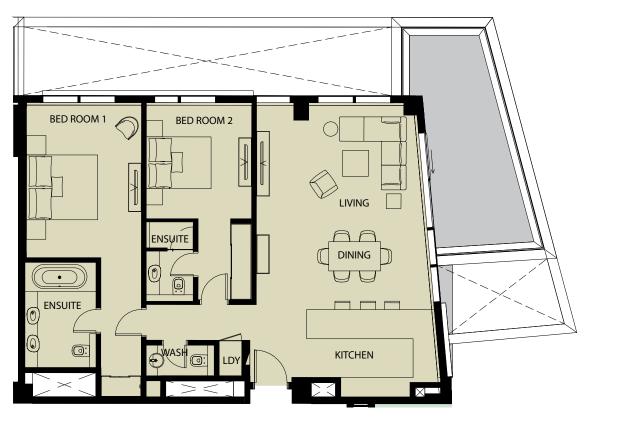

### 2 BEDROOM FLOORPLAN REFERENCE

1 BED TYPE 1N 2 BED TYPE 2A 2 BED TYPE 2F.1

### 2 BEDROOM FLOORPLAN REFERENCE

2 BED TYPE 2I.1 2 BED TYPE 2II.1 2 BED TYPE 2II.1