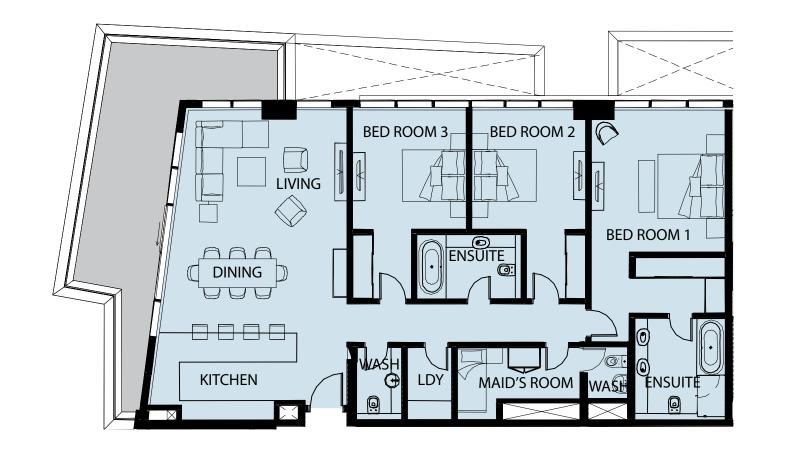

### +4 BEDROOM FLOORPLAN REFERENCE

3 BED TYPE 3D 4 BED TYPE 4D

### +3 BEDROOM FLOORPLAN REFERENCE

2 BED TYPE 2K.1 3 BED TYPE 3B 3 BED TYPE 3D

### +3 BEDROOM FLOORPLAN REFERENCE

3 BED TYPE (D) 3P.1 3 BED TYPE (D) 3P.1