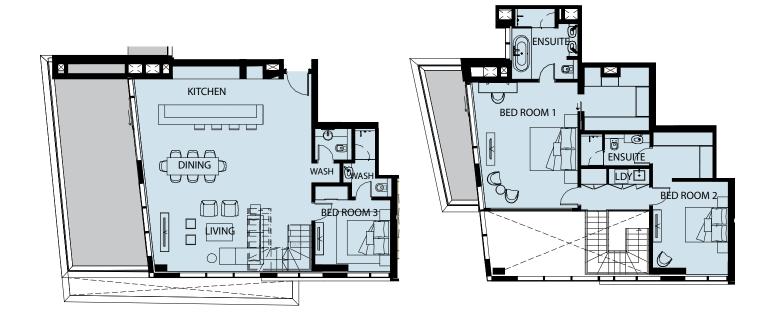

### BEACHHOUSE FLOORPLAN REFERENCE \ +3 BEDROOM

### BEACHHOUSE FLOORPLAN REFERENCE +3 BEDROOM

LOWER FLOOR

**UPPER FLOOR** 

4 BED TYPE 4D STUDIO TYPE B1 STUDIO TYPE B2

36 \