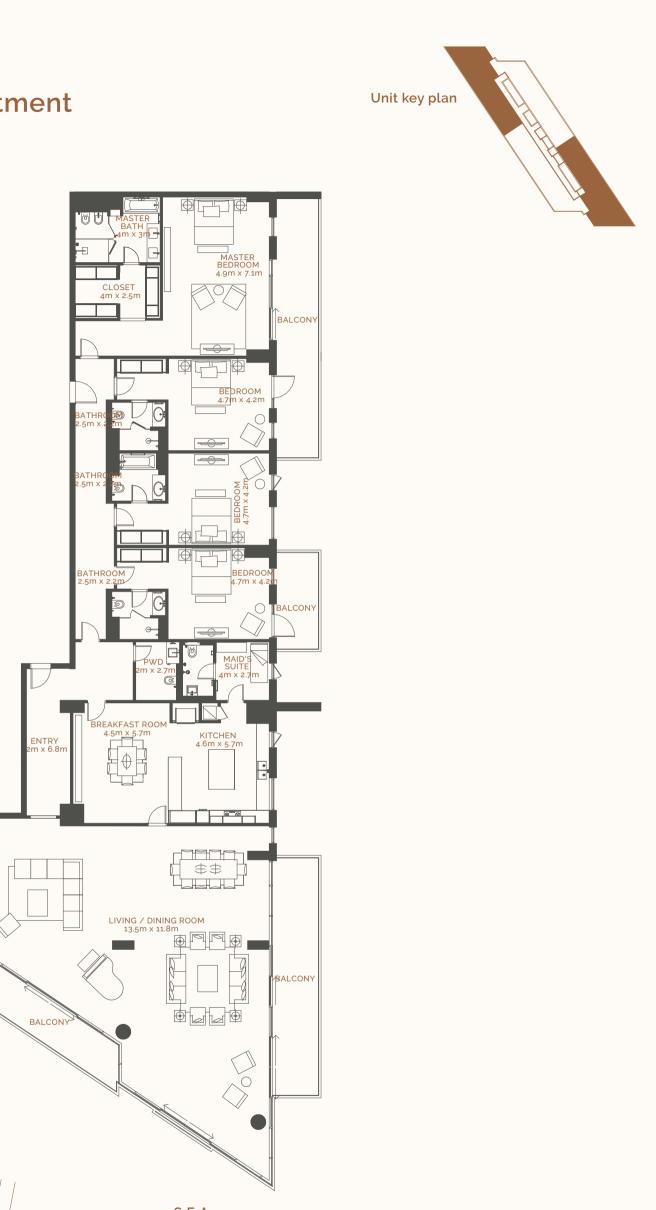

urement guidelines

Average Internal Area **119m²** Average Balcony Area **22m²** Average Total Area **141m² \*** 



Lower Floor



Upper Floor





# ument : and are Apar only

Average Internal Area **159m²** Average Balcony Area **68m²** Average Total Area **226m²** \*

Plot key plan



# Typical 2 Bed Apartment

Unit key plan







### **Typical 3 Bed Apartment** 3BR-D

\*Apartment size only and are ba

Average Internal Area **261m²** Average Balcony Area **84m²** Average Total Area **345m² \*** 







Unit key plan

**Typica** 4BR-C

artment sizes are indicati ly and are based on Aldar assurement guidelines

Average Internal Area **448m**<sup>2</sup> Average Balcony Area **85m<sup>2</sup>** \* Average Total Area **533m<sup>2</sup>** \*

Plot key plan



### Typical 4 Bed Apartment