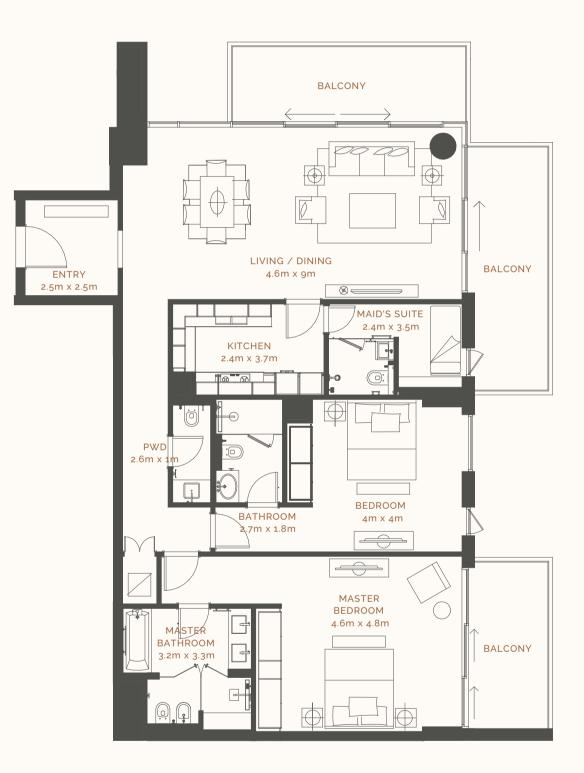

### **Typical 3 Bed Apartment** 3BR-D

\*Apartment size only and are ba

Average Internal Area **261m²** Average Balcony Area **84m²** Average Total Area **345m² \*** 

Unit key plan

**Typica** 4BR-C

artment sizes are indicati ly and are based on Aldar assurement guidelines

Average Internal Area **448m**<sup>2</sup> Average Balcony Area **85m<sup>2</sup>** \* Average Total Area **533m<sup>2</sup>** \*

Plot key plan

### Typical 4 Bed Apartment