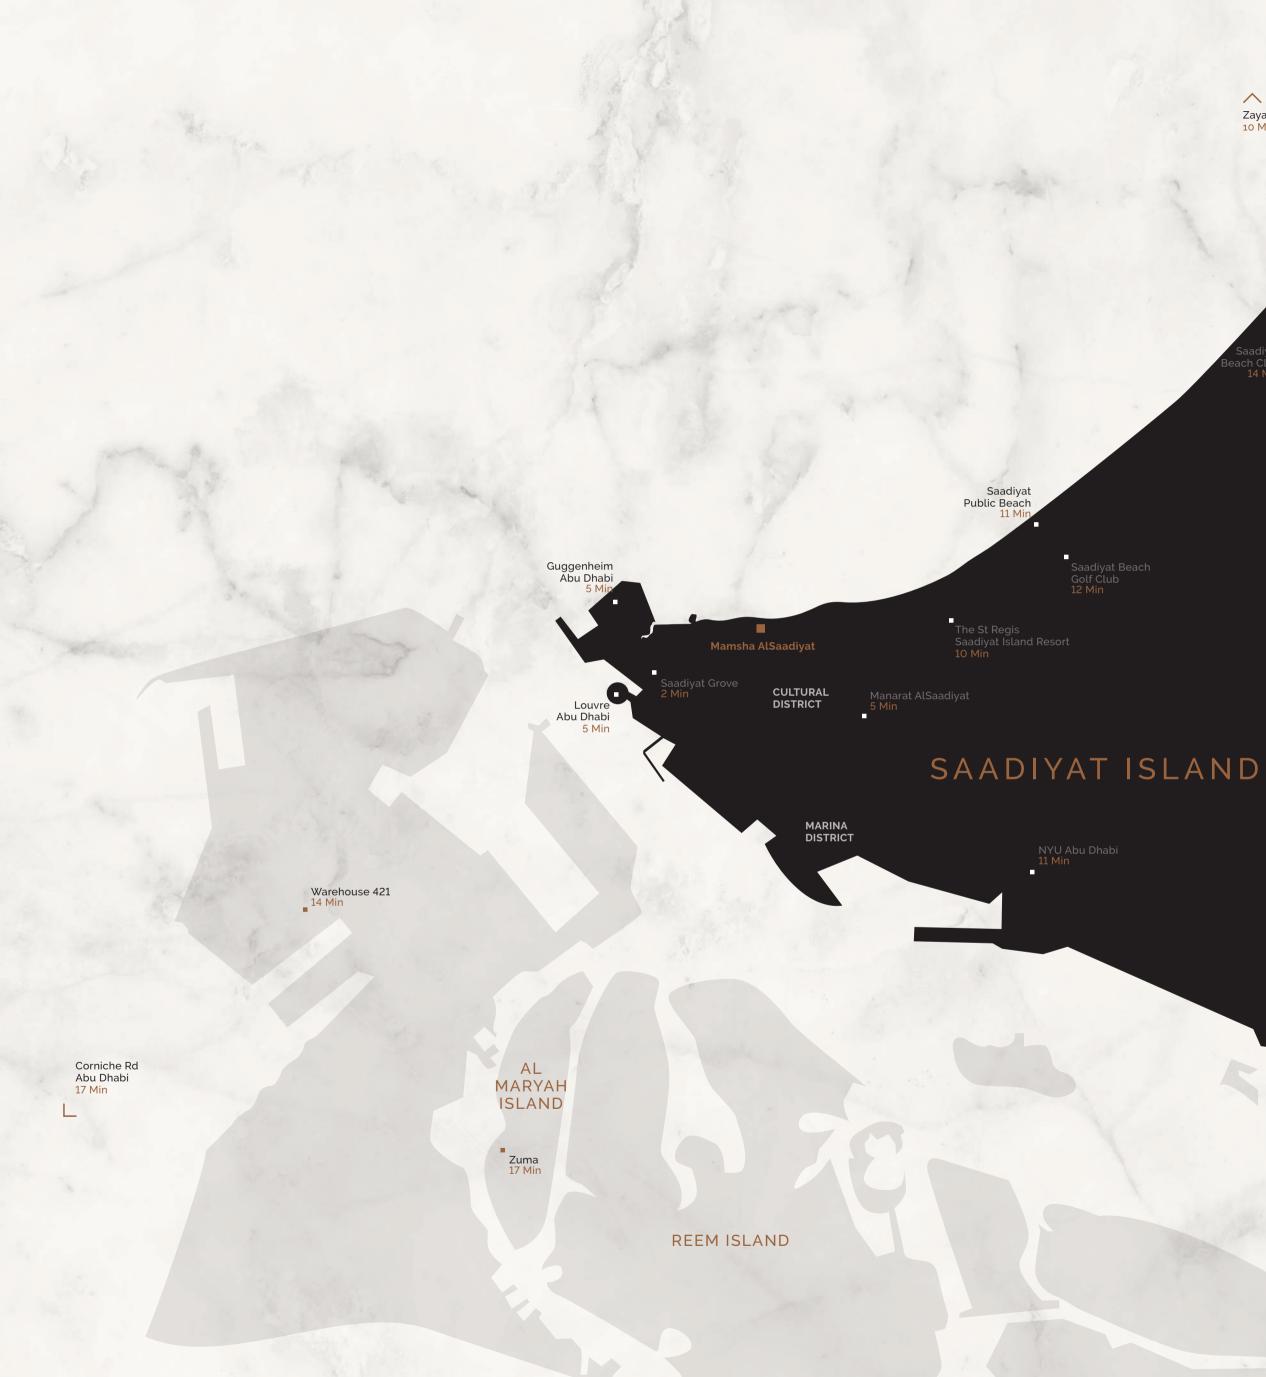

AL JUBAIL ISLAND

Abu Dhabi Airport 30 Min

Dubai 70 Min

A little further out on the headland, a leafy park will look out across the water to Guggenheim Abu Dhabi and Louvre Abu Dhabi shimmering in the distance.

Saadiyat Island and its neighbouring islands are home to a selection of award-winning primary, secondary and higher-education institutes, known for their remarkable academic records.

### Art in the Capital

Alongside the beautiful landscapes and world-class attractions of Abu Dhabi, a thriving art and culture scene is bringing new energy and attention to the capital. The world's new Cultural District on Saadiyat Island is at the heart of it, with Louvre Abu Dhabi, Guggenheim Abu Dhabi and Zayed National Museum inspiring a new generation of diverse young artists to drive the art scene. As well as the world-renowned museums, many other exciting artistic destinations await on Saadiyat Island and beyond.

#### MANARAT ALSAADIYAT

The place and space in Abu Dhabi for art, cultural activities and events, Manarat AlSaadiyat offers residents an outlet for their artistic expressions. It also hosts Abu Dhabi Art, an annual event that attracts creators and galleries from all over the world. While its café is a firm favourite with the art crowd.

#### WAREHOUSE 421

A storehouse in the port area of Mina Zayed has been transformed into a creative, contemporary gallery space that showcases art by emerging UAE artists, while also hosting workshops for the community.

#### WAREHOUSE 421

#### **Mina Zayed, next to Mina Centre** The official hangout for Abu Dhabi's creative

community. Enjoy the seasonal events or simply admire the art on display.

#### ΖυΜΑ

**Al Maryah Island** At the top of the fine-dining game. The name says it all.

#### ZAYA NURAI ISLAND

**10 minute boat ride from Saadiyat Island** Your own slice of paradise is just a boat ride away.