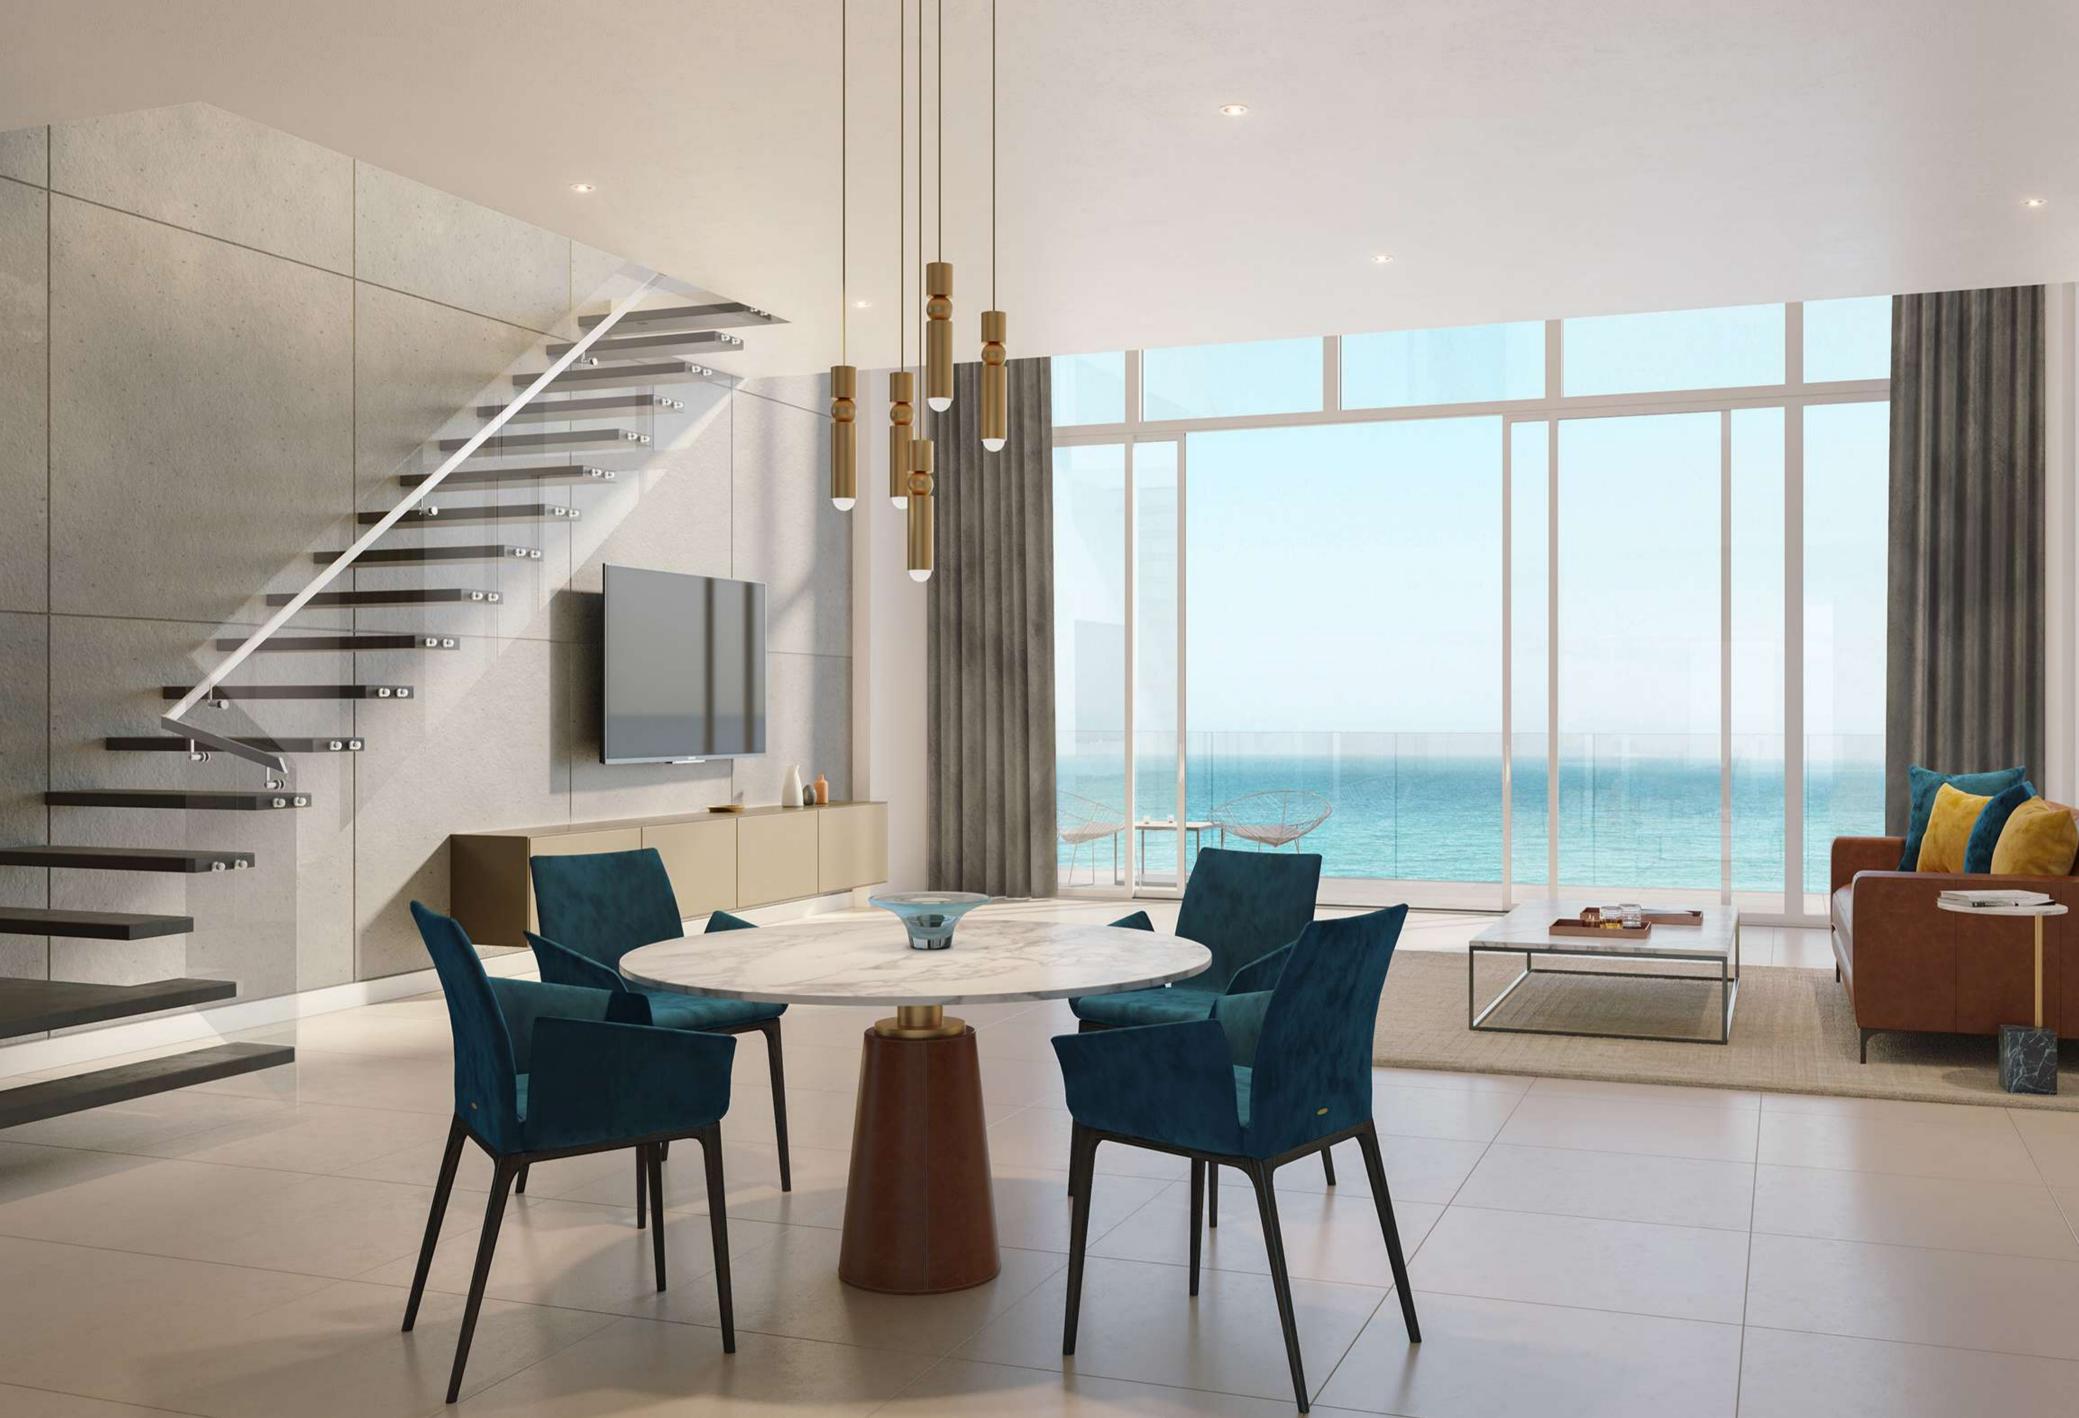

# Behold.

A lifestyle inspired by the art of the cultural district and charm of the Saadiyat coastline.

Endless turquoise-water views flow into every beachfront home through floor-to-ceiling windows. A brush stroke of brilliant colour; striking against the sleek modern architecture and the white sands below.

From sophisticated 1 to 4 bedroom apartments and townhouses, to expansive 5-bedroom penthouses, every home is a masterpiece designed exclusively for those moved by the finer things in life.

# The Collection

Together, the nine mid-rise residential buildings will comprise of one to four-bedroom beachfront apartments and garden townhouses, as well as a collection of five-bedroom duplex penthouses. Each unit is finished to the highest quality, with timber or stone flooring throughout, quartz kitchen counters and bathroom units, as well as direct access to the community podiums. The Penthouse Collection The collection of premium penthouses have dedicated elevators that open out directly into the living space, private infinity pools with views over the sea, plus a dedicated drivers room and private parking area on the ground floor.