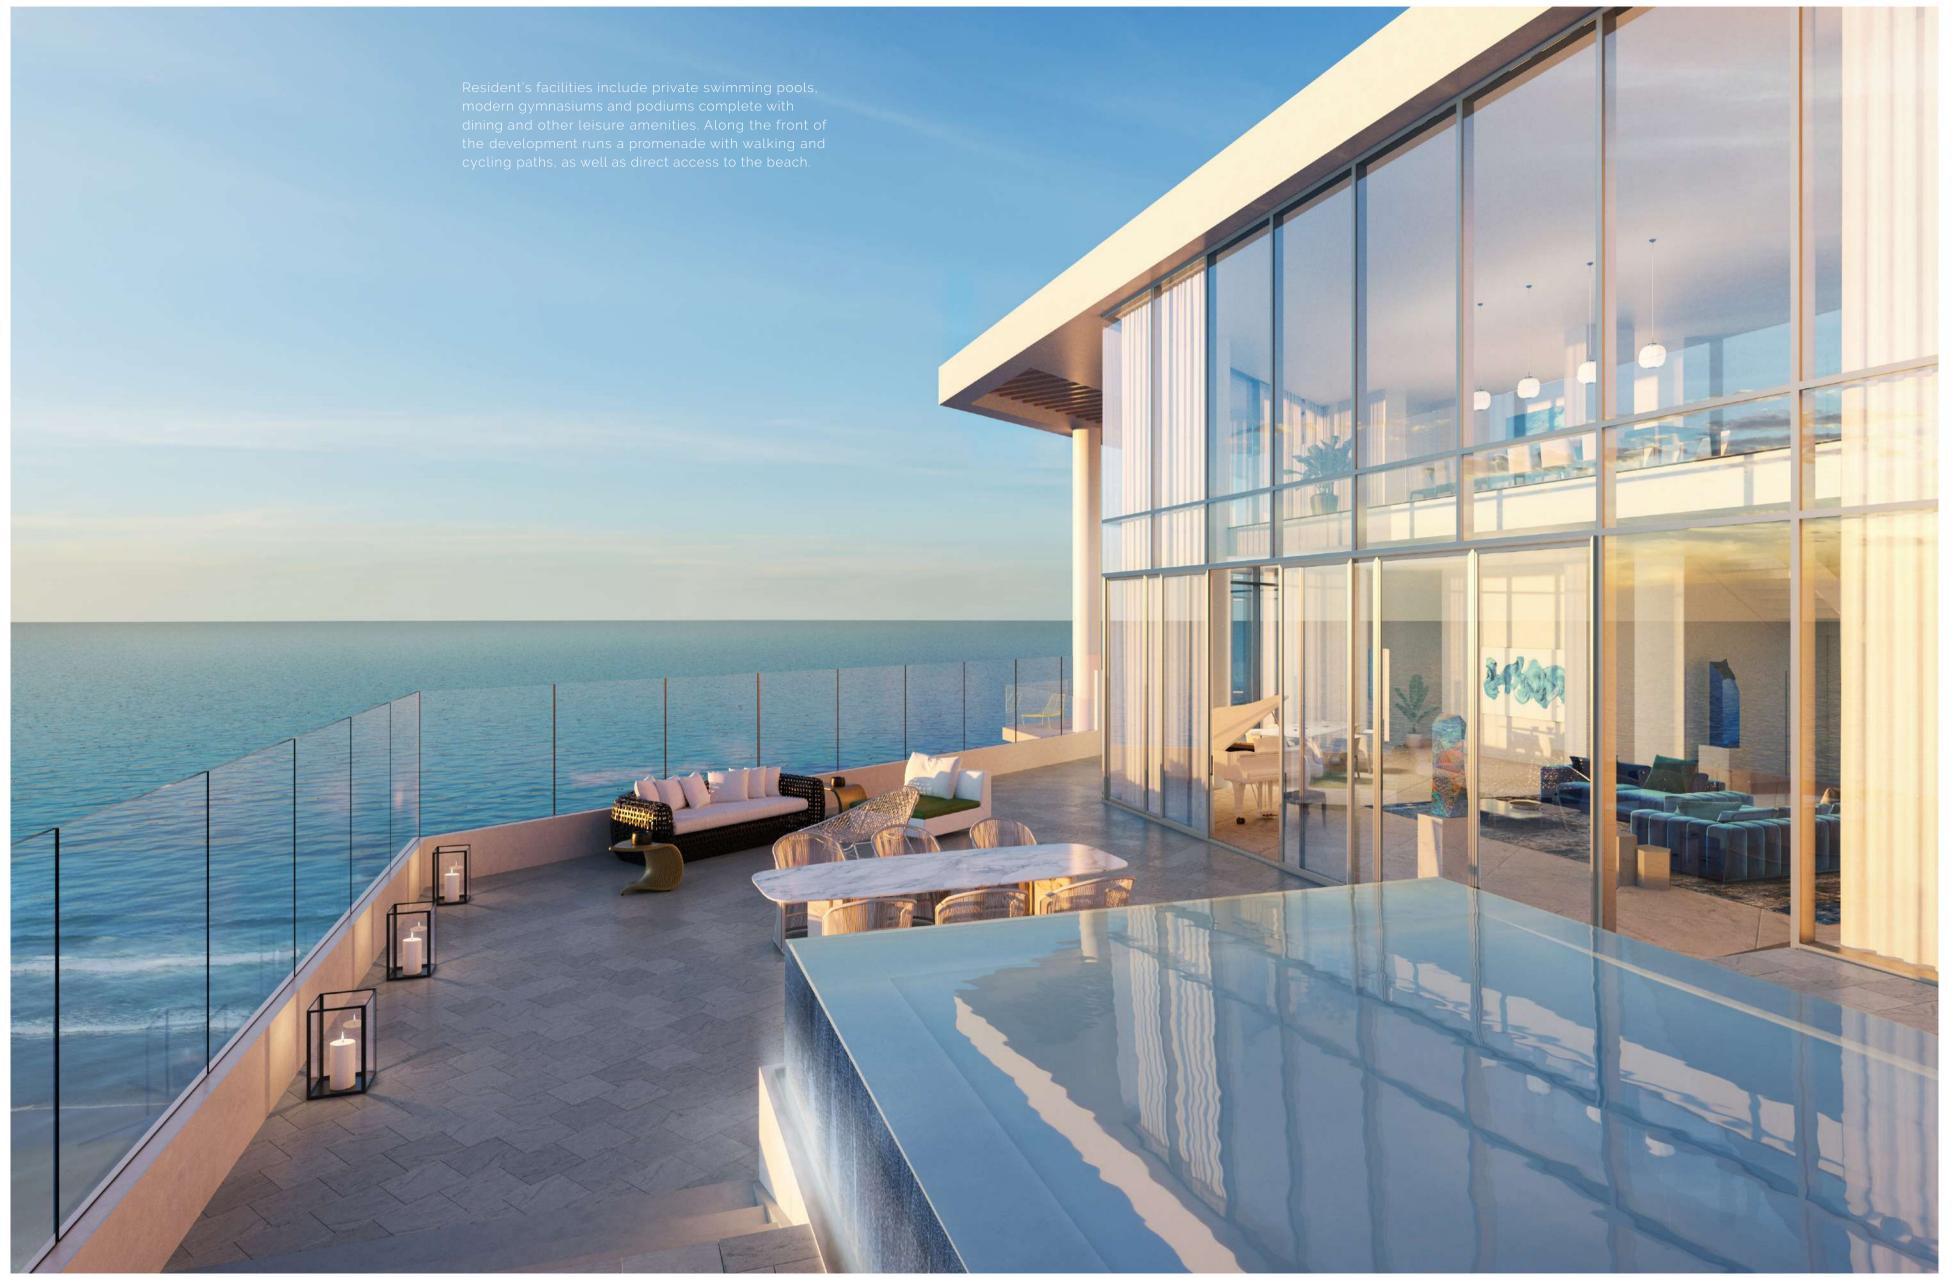

# Behold.

A lifestyle inspired by the art of the cultural district and charm of the Saadiyat coastline.

Endless turquoise-water views flow into every beachfront home through floor-to-ceiling windows. A brush stroke of brilliant colour; striking against the sleek modern architecture and the white sands below.

# The Collection

Together, the nine mid-rise residential buildings will comprise of one to four-bedroom beachfront apartments and garden townhouses, as well as a collection of five-bedroom duplex penthouses. Each unit is finished to the highest quality, with timber or stone flooring throughout, quartz kitchen counters and bathroom units, as well as direct access to the community podiums. The Penthouse Collection The collection of premium penthouses have dedicated elevators that open out directly into the living space, private infinity pools with views over the sea, plus a dedicated drivers room and private parking area on the ground floor.