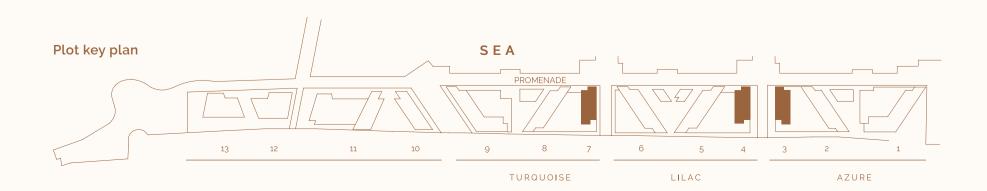

d are based on Aldar' asurement guidelines

Average Internal Area **104n** Average Balcony Area **44m** Average Total Area **148m**<sup>2</sup> \*

Plot key plan



Unit key plan





### Typical Loft Type Apartment LA





'Apartment sizes are indicative only and are based on Aldar's measurement guidelines

Average Internal Area **119m²** Average Balcony Area **22m²** Average Total Area **141m² \*** 



Lower Floor



Upper Floor





# ument : and are Apar only

Average Internal Area **159m²** Average Balcony Area **68m²** Average Total Area **226m²** \*

Plot key plan



# Typical 2 Bed Apartment

Unit key plan







### **Typical 3 Bed Apartment** 3BR-D

\*Apartment size only and are ba

Average Internal Area **261m²** Average Balcony Area **84m²** Average Total Area **345m² \*** 







Unit key plan

**Typica** 4BR-C

artment sizes are indicati ly and are based on Aldar assurement guidelines

Average Internal Area **448m**<sup>2</sup> Average Balcony Area **85m<sup>2</sup>** \* Average Total Area **533m<sup>2</sup>** \*

Plot key plan



### Typical 4 Bed Apartment