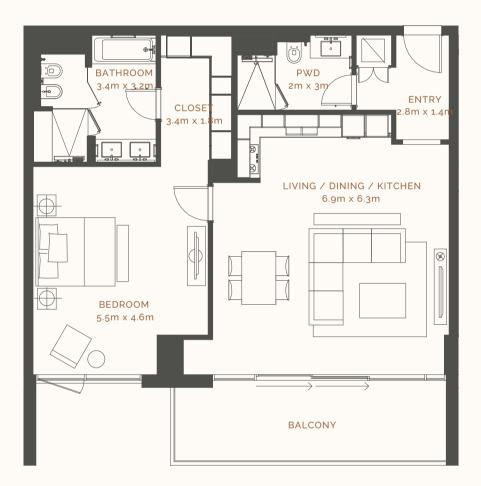

### **Typical 1 Bed Apartment** 1BR—A

artment sizes are indicativ y and are based on Aldar' asurement guidelines

Average Internal Area **104n** Average Balcony Area **44m** Average Total Area **148m**<sup>2</sup> \*