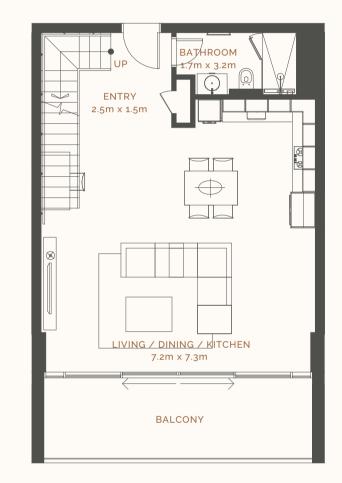

### Typical Loft Type Apartment LA

'Apartment sizes are indicative only and are based on Aldar's measurement guidelines

Average Internal Area **119m²** Average Balcony Area **22m²** Average Total Area **141m² \*** 

Lower Floor

Upper Floor