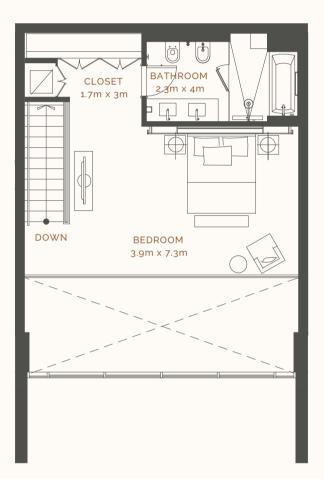

### Typical Loft Type Apartment LA

'Apartment sizes are indicative only and are based on Aldar's measurement guidelines

Average Internal Area **119m²** Average Balcony Area **22m²** Average Total Area **141m² \*** 

Lower Floor

Upper Floor