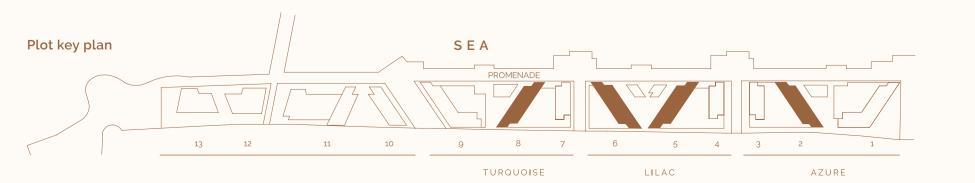

# ument : and are Apar only

Average Internal Area **159m²** Average Balcony Area **68m²** Average Total Area **226m²** \*

Plot key plan