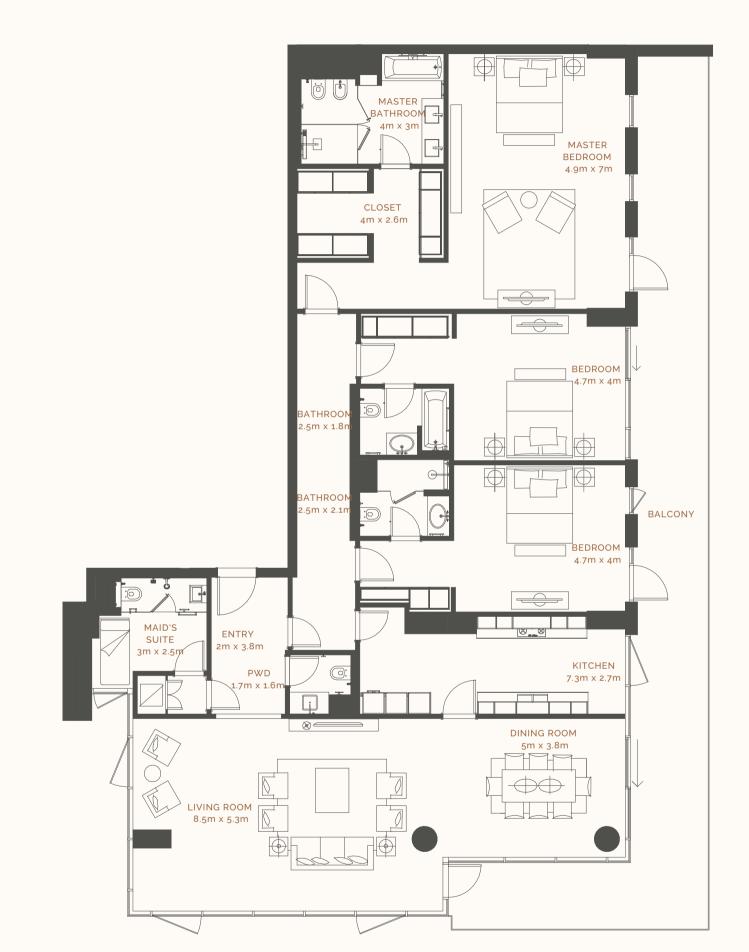

### **Typical 3 Bed Apartment** 3BR-D

\*Apartment size only and are ba

Average Internal Area **261m²** Average Balcony Area **84m²** Average Total Area **345m² \*** 

Unit key plan

**Typica** 4BR-C

artment sizes are indicati ly and are based on Aldar assurement guidelines

Average Internal Area **448m**<sup>2</sup> Average Balcony Area **85m<sup>2</sup>** \* Average Total Area **533m<sup>2</sup>** \*

Plot key plan