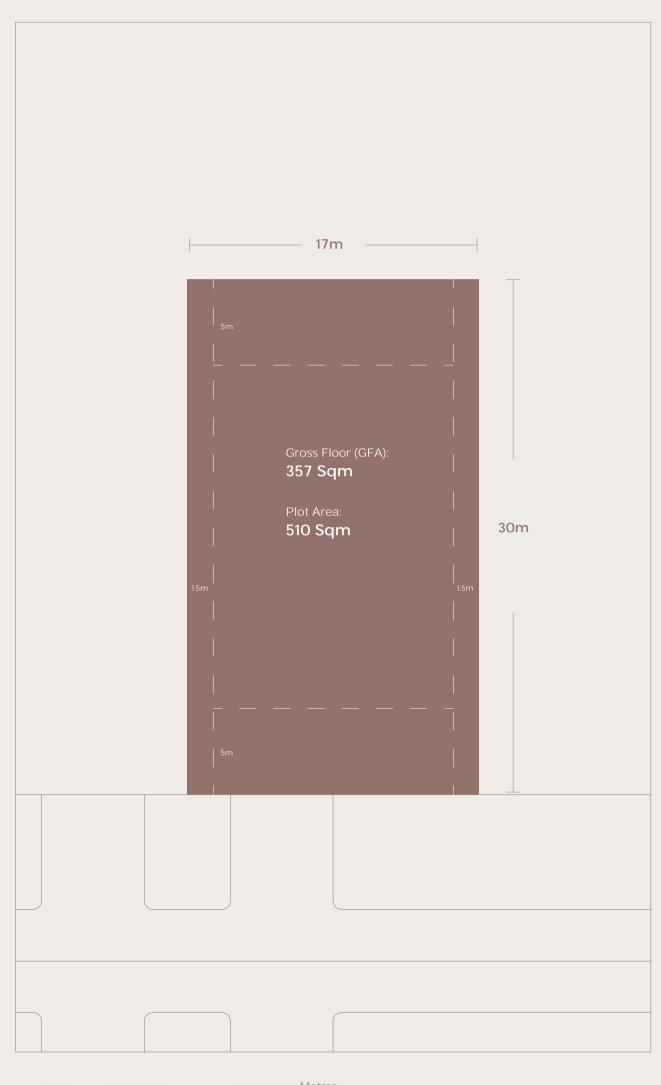

# PLOT PLAN TYPE 2

0 2.5 5 10 15 20 Metres

Disclaimer: This plan is reproduced for illustrative purposes as an example of a typical plot layout and Aldar makes no representation of warranty in relation to any of the information shown.