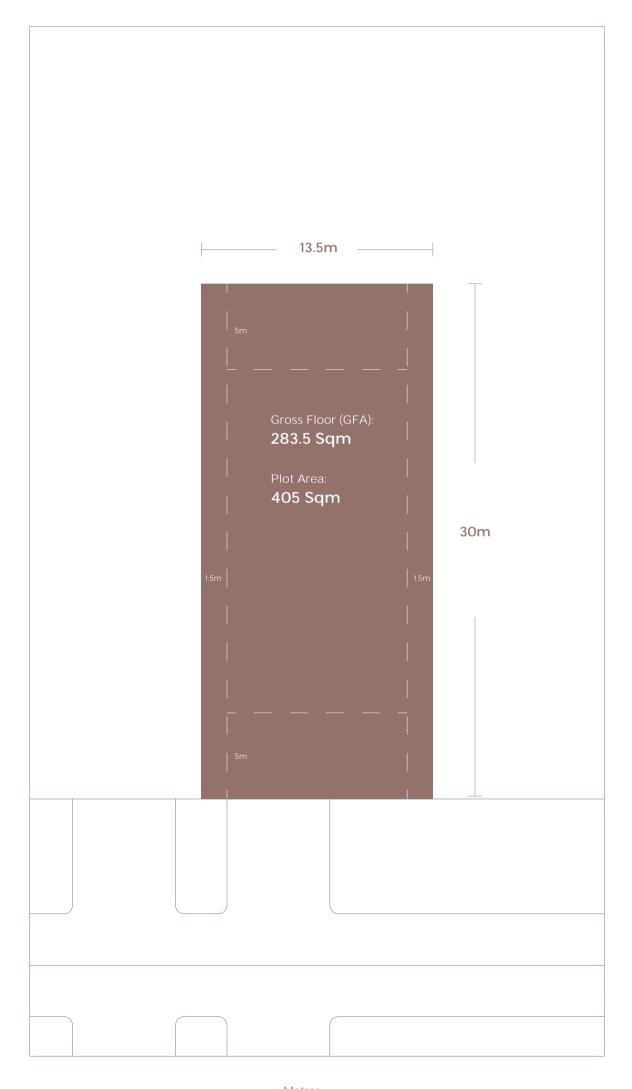

ool, indoor and outdoor gymnasiums, children's play areas, an amphitheatre on the waterfront promenade and two international schools, ideal for growing families.













A spectacular addition to the Abu Dhabi golf scene, the course at the heart of neighbouring Yas Acres will serve up a challenging game for the Lea community who will enjoy direct access. For those wanting to practice a different swing, squash and tennis courts can be found at the Country Club, as well as a luxurious spa, swimming pools and kids activity area.













# YOUR LIVING SPACE



This is a unique opportunity to build your villa just the way you like it. Design and customise your home from the ground up, with a choice of plot sizes, architectural designs and nature-inspired views.



# PLOT PLAN TYPE 1



Metres 20 0 2.5 5 10 15

# PLOT PLAN TYPE 2



0 2.5 5 10 15 20 Metres

Disclaimer: This plan is reproduced for illustrative purposes as an example of a typical plot layout and Aldar makes no representation of warranty in relation to any of the information shown.



# PLOT PLAN TYPE 3A



0 2.5 5 10 15 20 Metres



PLOT PLAN TYPE 3B

Disclaimer: This plan is reproduced for illustrative purposes as an example of a typical plot layout and Aldar makes no representation of warranty in relation to any of the information shown.



# PLOT PLAN TYPE 4



Metres 20 0 2.5 5 10 15

# PLOT PLAN TYPE 5



Disclaimer: This plan is reproduced for illustrative purposes as an example of a typical plot layout and Aldar makes no representation of warranty in relation to any of the information shown.

## OU