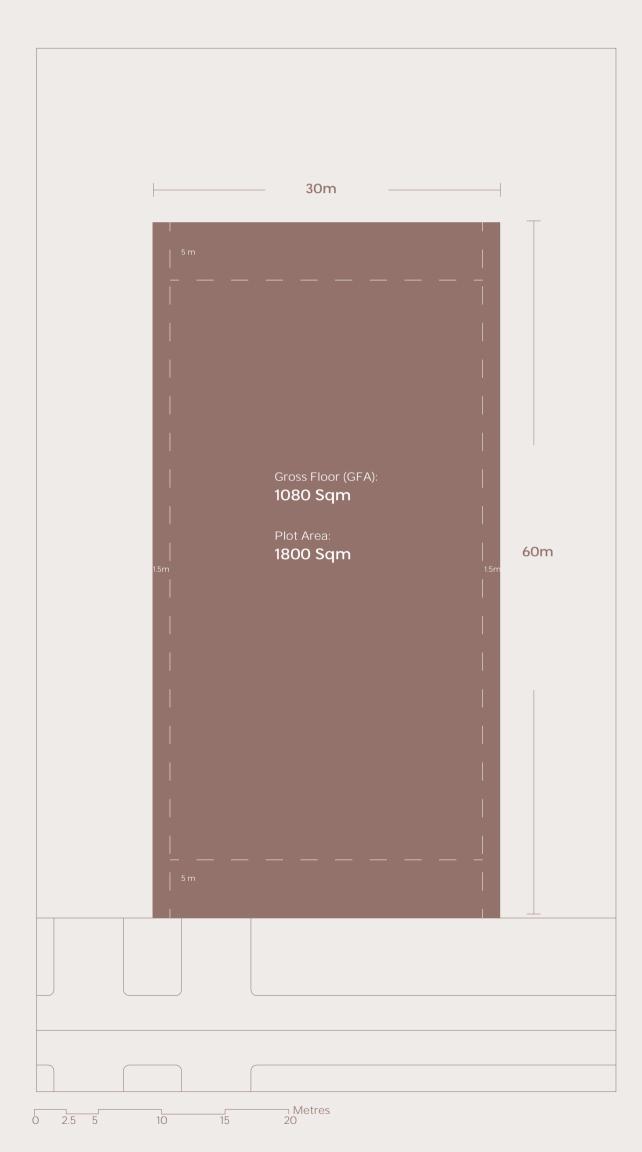

y to build your villa just the way you like it. Design and customise your home from the ground up, with a choice of plot sizes, architectural designs and nature-inspired views.



# PLOT PLAN TYPE 1



Metres 20 0 2.5 5 10 15

# PLOT PLAN TYPE 2



0 2.5 5 10 15 20 Metres

Disclaimer: This plan is reproduced for illustrative purposes as an example of a typical plot layout and Aldar makes no representation of warranty in relation to any of the information shown.



# PLOT PLAN TYPE 3A



0 2.5 5 10 15 20 Metres



PLOT PLAN TYPE 3B

Disclaimer: This plan is reproduced for illustrative purposes as an example of a typical plot layout and Aldar makes no representation of warranty in relation to any of the information shown.



# PLOT PLAN TYPE 4



Metres 20 0 2.5 5 10 15

# PLOT PLAN TYPE 5



Disclaimer: This plan is reproduced for illustrative purposes as an example of a typical plot layout and Aldar makes no representation of warranty in relation to any of the information shown.

## OUTSIDE POSSIBILITIES



### YAS MARINA Yas Leisure Drive

Deck shoes or dancing shoes? With tens of superyachts and a promenade lined with restaurants and bars, the choice is yours.



## YAS GATEWAY PARK

# ZAYA NURAI ISLAND

# YAS WATERWORLD

## DU ARENA

## SAADIYAT BEACH CLUB

### SAADIYAT GROVE

# LOUVRE ABU DHABI

# WARNER BROS. WORLD™ ABU DHABI

# YAS MARINA CIRCUIT









ALDAR.COM 800 ALDAR