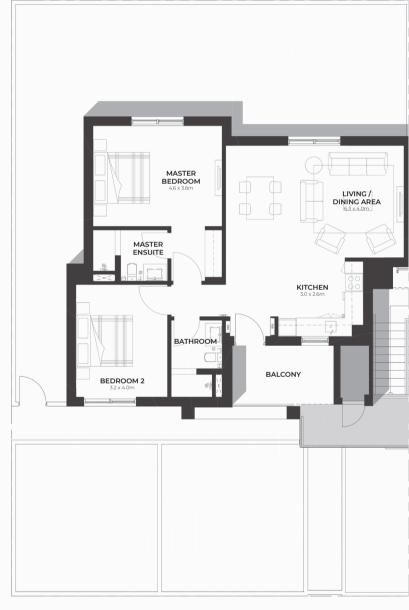

### 2 Bedroom Maisonette

MAISONETTE AREA GF: 85 m<sup>2</sup> MAISONETTE AREA FF: 96 m<sup>2</sup>

Ground Floor

First Floor

Ground Floor