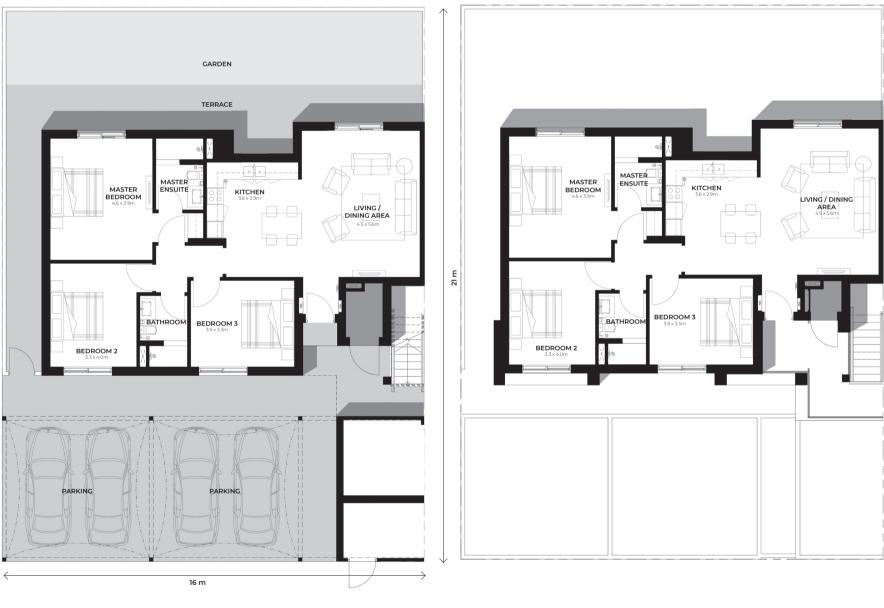

### **4** Bedroom **Villa** (Detached)

VILLA AREA: 206 m<sup>2</sup>

Ground Floor

First Floor

DISCLAIMER: Note that this floor plan was produced prior to the completion of construction and is indicative only and not to scale. Changes may be made during the development and areas, fittings, finishes and specifications are subject to change without notice in accordance with the provision of the contract of scale. The furniture depicted is not included with any sale and should not be taken to indicate the final positions of power points, TV connections and the like. Prospective purchasers must rely on their own enquiries. Bulkheads necessary for services and structure are not depicted.