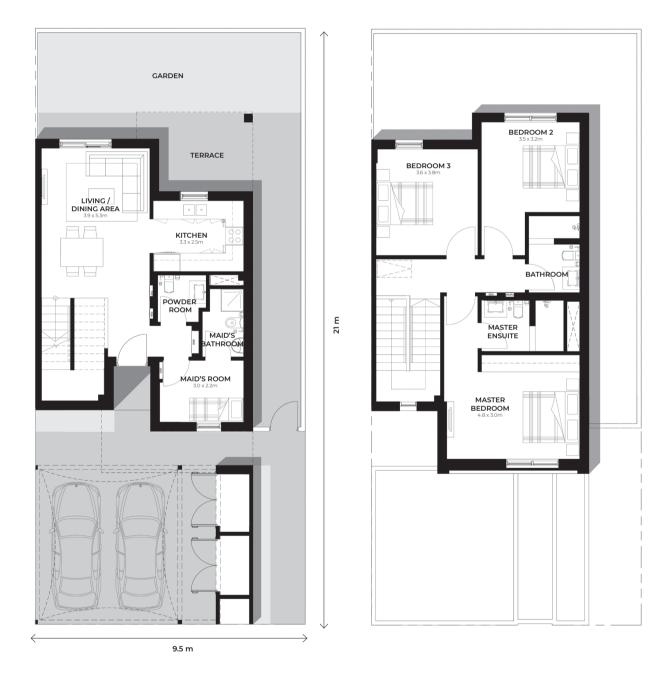

### **4** Bedroom **Villa** (Detached)

VILLA AREA: 206 m<sup>2</sup>

Ground Floor

First Floor

DISCLAIMER: Note that this floor plan was produced prior to the completion of construction and is indicative only and not to scale. Changes may be made during the development and areas, fittings, finishes and specifications are subject to change without notice in accordance with the provision of the contract of scale. The furniture depicted is not included with any sale and should not be taken to indicate the final positions of power points, TV connections and the like. Prospective purchasers must rely on their own enquiries. Bulkheads necessary for services and structure are not depicted.