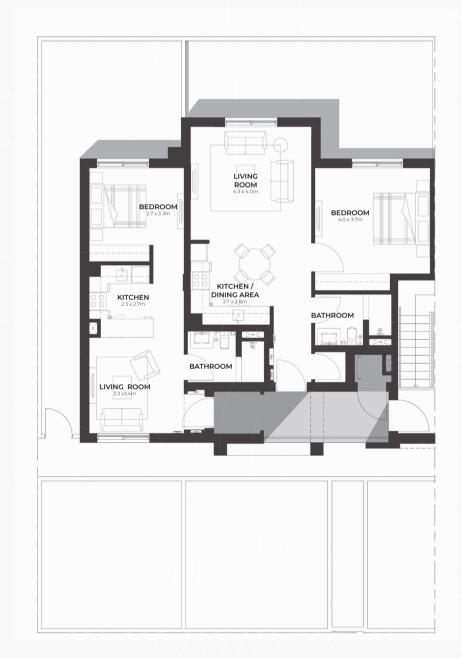

### 1+2 Bedroom Maisonette

Key Plan

| I BED | MAISONETTE AREA GF: 55 m <sup>2</sup> |
|-------|---------------------------------------|
|       | MAISONETTE AREA FF: 68 m <sup>2</sup> |

2 BED MAISONETTE AREA GF: 86 m<sup>2</sup> MAISONETTE AREA FF: 98 m<sup>2</sup>

First Floor

DISCLAIMER: Note that this floor plan was produced prior to the completion of construction and is indicative only and not to scale. Changes may be made during the development and areas, fittings, finishes and specifications are subject to change without notice in accordance with the provision of the contract of scale. The furniture depicted is not included with any sale and should not be taken to indicate the final positions of power points, TV connections and the like. Prospective purchasers must rely on their own enquiries. Bulkheads necessary for services and structure are not depicted.