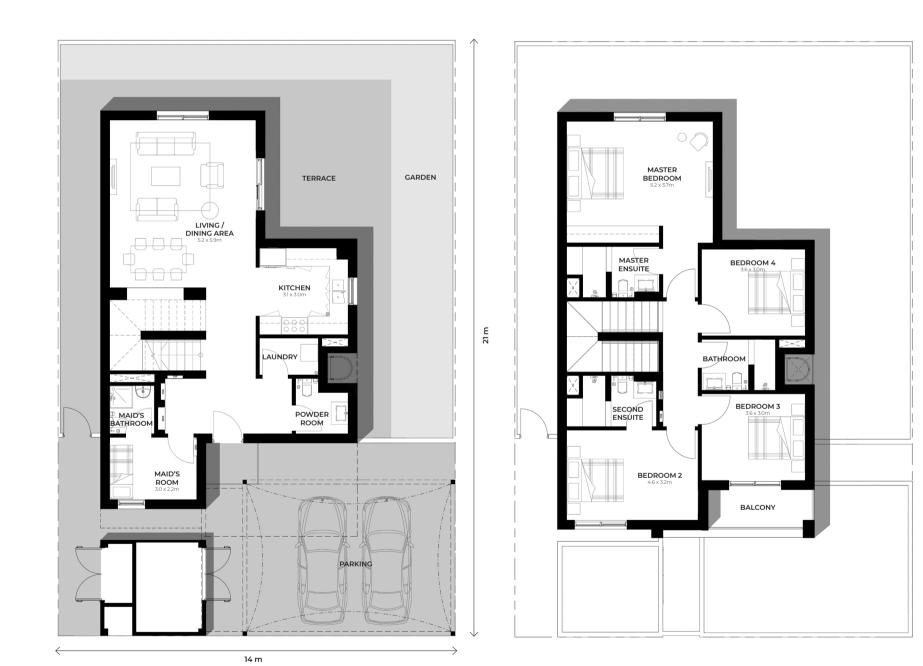

### **4** Bedroom **Villa** (Detached)

VILLA AREA: 206 m<sup>2</sup>

Ground Floor

First Floor

DISCLAIMER: Note that this floor plan was produced prior to the completion of construction and is indicative only and not to scale. Changes may be made during the development and areas, fittings, finishes and specifications are subject to change without notice in accordance with the provision of the contract of scale. The furniture depicted is not included with any sale and should not be taken to indicate the final positions of power points, TV connections and the like. Prospective purchasers must rely on their own enquiries. Bulkheads necessary for services and structure are not depicted.