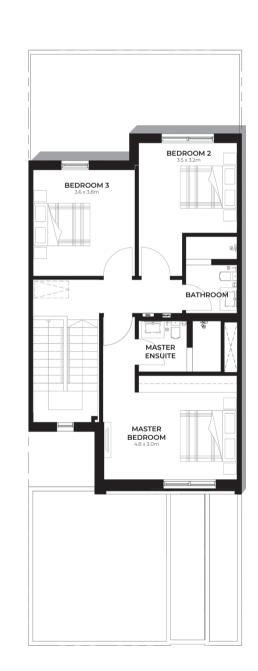

### 3 Bedroom Townhouse

Key Plan

TOWNHOUSE AREA: 152 m<sup>2</sup>

Ground Floor

First Floor

DISCLAIMER: Note that this floor plan was produced prior to the completion of construction and is indicative only and not to scale. Changes may be made during the development and areas, fittings, finishes and specifications are subject to change without notice in accordance with the provision of the contract of scale. The furniture depicted is not included with any sale and should not be taken to indicate the final positions of power points, TV connections and the like. Prospective purchasers must rely on their own enquiries. Bulkheads necessary for services and structure are not depicted.