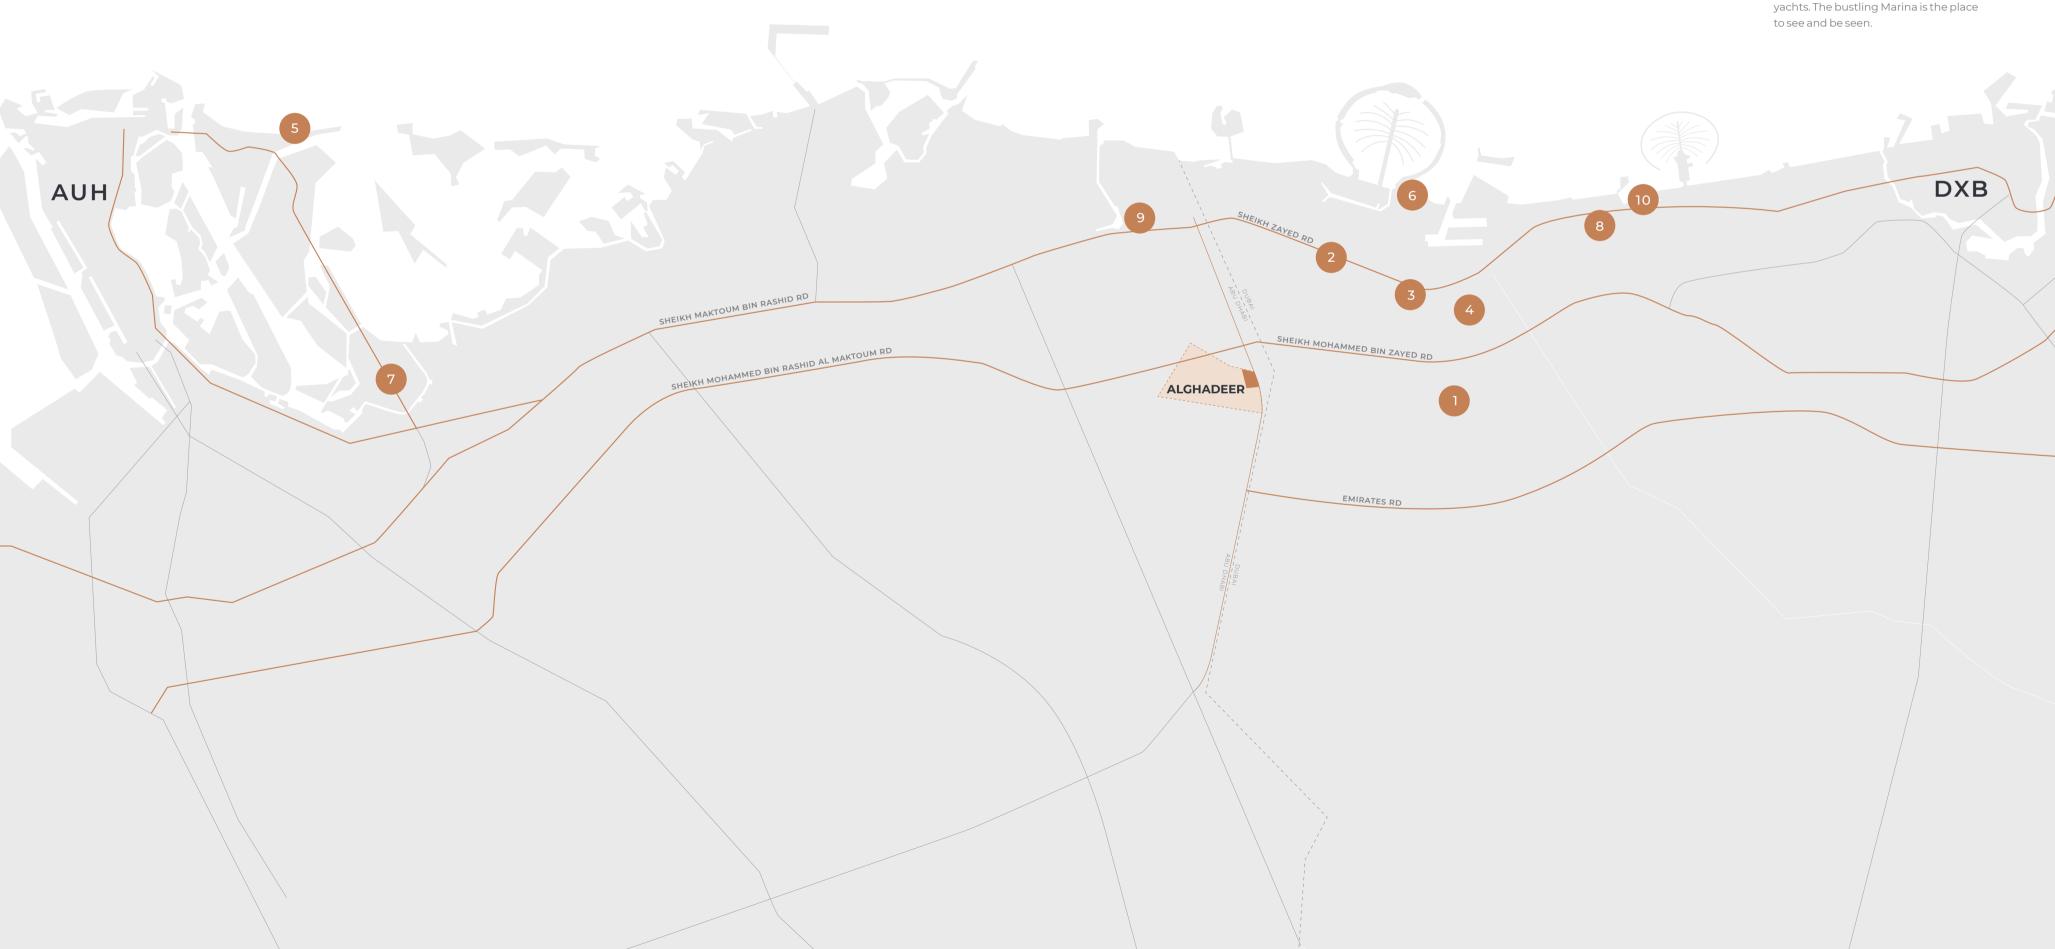

#### 1 AL MAKTOUM INTERNATIONAL AIRPORT

16 minutes from Alghadeer Business or pleasure? Either way, the journey will be a smooth one.

#### 2 LAST EXIT

#### 5 minutes from Alghadeer

Drive in and pull up to a selection of themed food trucks serving fresh and authentic street food, from Mexico to India.

#### 3 DUBAI PARKS AND RESORTS

12 minutes from Alghadeer

Five world-renowned theme parks in one place. There's never a dull moment.

#### 4 THE OUTLET VILLAGE 19 minutes from Alghadeer

Paradise for the sartorially-inclined. In this high-end mall, you'll find the most iconic fashion brands at the lowest prices.

#### 5 SAADIYAT BEACH CLUB 40 minutes from Alghadeer

Beach lounger, poolside cabana or table al fresco? The choice is yours at this exclusive beach club on the exquisite Saadiyat Island.

#### 6 BANAN BEACH

20 minutes from Alghadeer The rustic choice. Camp overnight in a tent or chalet, wake with an oceanfront yoga class, and spend the day sampling the 12 watersports on offer.

#### 7 YAS ISLAND

30 minutes from Alghadeer A million wonders in one destination. Go for a day, stay for a week.

#### 8 IBN BATTUTA MALL

20 minutes from Alghadeer Six courts inspired by six countries, each packed with your favourite shops and restaurants.

#### 9 GHANTOOT RACING AND POLO CLUB

12 minutes from Alghadeer Rub elbows with the best, at one of the most prestigious polo and equestrian clubs in the world.

#### 10 DUBAIMARINA

25 minutes from Alghadeer Smart cafés, sandy stretches, super yachts. The bustling Marina is the place