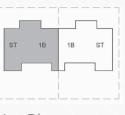

### Studio+1 Bedroom Maisonette

Key Plan

STUDIO MAISONETTE AREA GF: 37 m<sup>2</sup> MAISONETTE AREA FF: 37 m<sup>2</sup>

1 BED MAISONETTE AREA GF: 55 m<sup>2</sup> MAISONETTE AREA FF: 56 m<sup>2</sup>

Ground Floor