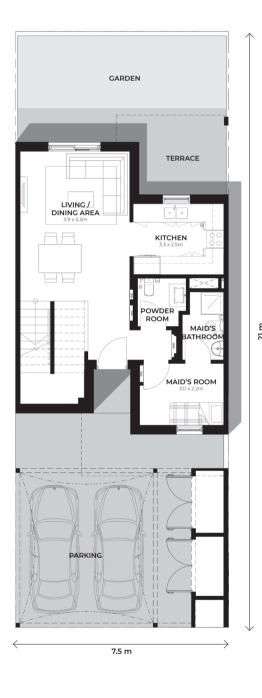

### 3 Bedroom Townhouse

Key Plan

TOWNHOUSE AREA: 152 m<sup>2</sup>

Ground Floor

First Floor

DISCLAIMER: Note that this floor plan was produced prior to the completion of construction and is indicative only and not to scale. Changes may be made during the development and areas, fittings, finishes and specifications are subject to change without notice in accordance with the provision of the contract of scale. The furniture depicted is not included with any sale and should not be taken to indicate the final positions of power points, TV connections and the like. Prospective purchasers must rely on their own enquiries. Bulkheads necessary for services and structure are not depicted.