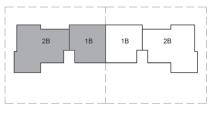

### 1+2 Bedroom Maisonette

Key Plan

| I BED | MAISONETTE AREA GF: 55 m <sup>2</sup> |
|-------|---------------------------------------|
|       | MAISONETTE AREA FF: 68 m <sup>2</sup> |

2 BED MAISONETTE AREA GF: 86 m<sup>2</sup> MAISONETTE AREA FF: 98 m<sup>2</sup>

First Floor

DISCLAIMER: Note that this floor plan was produced prior to the completion of construction and is indicative only and not to scale. Changes may be made during the development and areas, fittings, finishes and specifications are subject to change without notice in accordance with the provision of the contract of scale. The furniture depicted is not included with any sale and should not be taken to indicate the final positions of power points, TV connections and the like. Prospective purchasers must rely on their own enquiries. Bulkheads necessary for services and structure are not depicted.