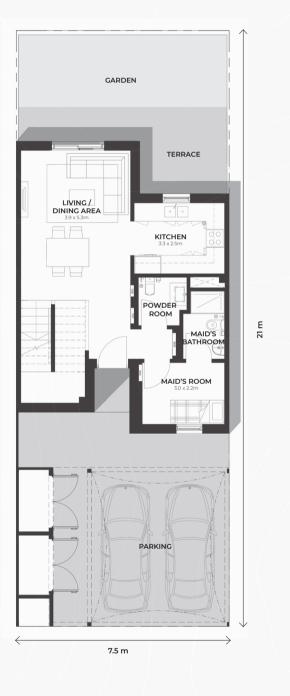

### 3 Bedroom Townhouse

Key Plan

TOWNHOUSE AREA: 152 m<sup>2</sup>

Ground Floor

First Floor

DISCLAIMER: Note that this floor plan was produced prior to the completion of construction and is indicative only and not to scale. Changes may be made during the development and areas, fittings, finishes and specifications are subject to change without notice in accordance with the provision of the contract of scale. The furniture depicted is not included with any sale and should not be taken to indicate the final positions of power points, TV connections and the like. Prospective purchasers must rely on their own enquiries. Bulkheads necessary for services and structure are not depicted.

DISCLAIMER: Note that this floor plan was produced prior to the completion of construction and is indicative only and not to scale. Changes may be made during the development and areas, fittings, finishes and specifications are subject to change without notice in accordance with the provision of the contract of scale. The furniture depicted is not included with any sale and should not be taken to indicate the final positions of power points, TV connections and the like. Prospective purchasers must rely on their own enquiries. Bulkheads necessary for services and structure are not depicted.