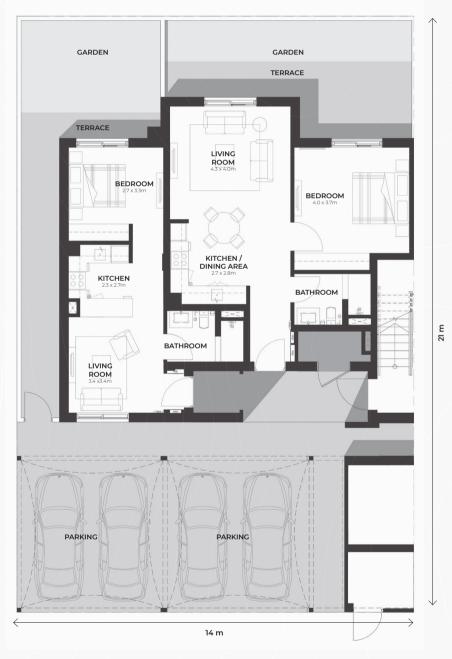

### 1+2 Bedroom Maisonette

Key Plan

| I BED | MAISONETTE AREA GF: 55 m <sup>2</sup> |
|-------|---------------------------------------|
|       | MAISONETTE AREA FF: 68 m <sup>2</sup> |

2 BED MAISONETTE AREA GF: 86 m<sup>2</sup> MAISONETTE AREA FF: 98 m<sup>2</sup>

First Floor

DISCLAIMER: Note that this floor plan was produced prior to the completion of construction and is indicative only and not to scale. Changes may be made during the development and areas, fittings, finishes and specifications are subject to change without notice in accordance with the provision of the contract of scale. The furniture depicted is not included with any sale and should not be taken to indicate the final positions of power points, TV connections and the like. Prospective purchasers must rely on their own enquiries. Bulkheads necessary for services and structure are not depicted.