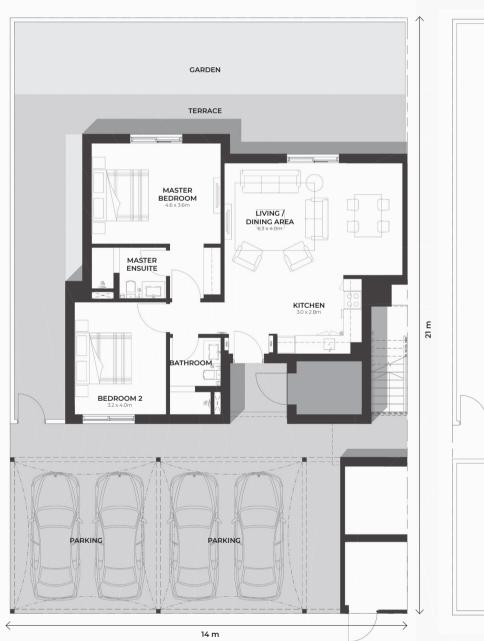

### 3 Bedroom Maisonette

MAISONETTE AREA GF: 106 m² MAISONETTE AREA FF: 106 m²

First Floor

DISCLAIMER: Note that this floor plan was produced prior to the completion of construction and is indicative only and not to scale. Changes may be made during the development and areas, fittings, finishes and specifications are subject to change without notice in accordance with the provision of the contract of scale. The furniture depicted is not included with any sale and should not be taken to indicate the final positions of power points, TV connections and the like. Prospective purchasers must rely on their own enquiries. Bulkheads necessary for services and structure are not depicted.