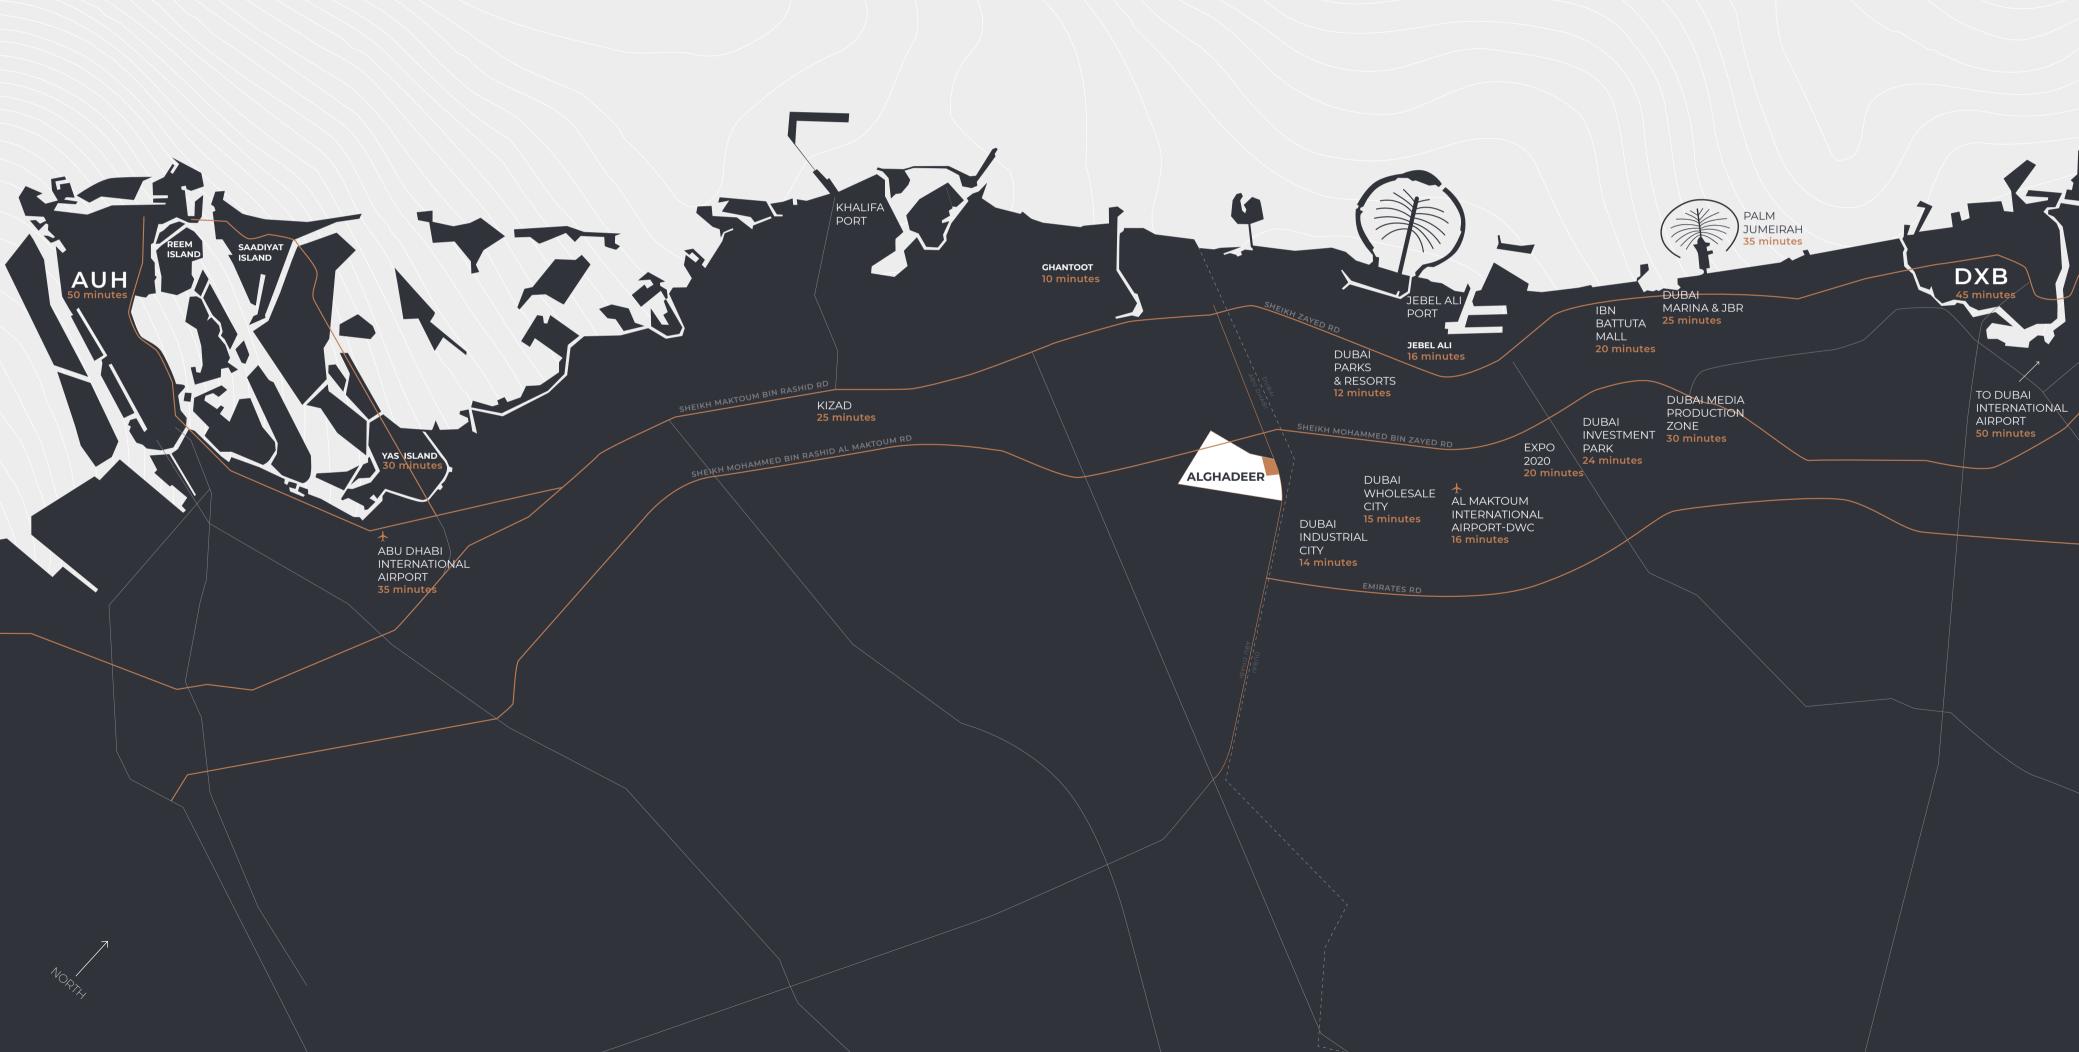

# Out and about

#### 1 AL MAKTOUM INTERNATIONAL AIRPORT

16 minutes from Alghadeer Business or pleasure? Either way, the journey will be a smooth one.

#### 3 DUBAI PARKS AND RESORTS

12 minutes from Alghadeer

Five world-renowned theme parks in one place. There's never a dull moment.

#### 4 THE OUTLET VILLAGE 19 minutes from Alghadeer

Paradise for the sartorially-inclined. In this high-end mall, you'll find the most iconic fashion brands at the lowest prices.

#### 5 SAADIYAT BEACH CLUB 40 minutes from Alghadeer

Beach lounger, poolside cabana or table al fresco? The choice is yours at this exclusive beach club on the exquisite Saadiyat Island.

#### 6 BANAN BEACH

20 minutes from Alghadeer The rustic choice. Camp overnight in a tent or chalet, wake with an oceanfront yoga class, and spend the day sampling the 12 watersports on offer.

#### 7 YAS ISLAND

30 minutes from Alghadeer A million wonders in one destination. Go for a day, stay for a week.

#### 8 IBN BATTUTA MALL

20 minutes from Alghadeer Six courts inspired by six countries, each packed with your favourite shops and restaurants.

#### 9 GHANTOOT RACING AND POLO CLUB

12 minutes from Alghadeer Rub elbows with the best, at one of the most prestigious polo and equestrian clubs in the world.

#### 10 DUBAIMARINA

25 minutes from Alghadeer Smart cafés, sandy stretches, super yachts. The bustling Marina is the place