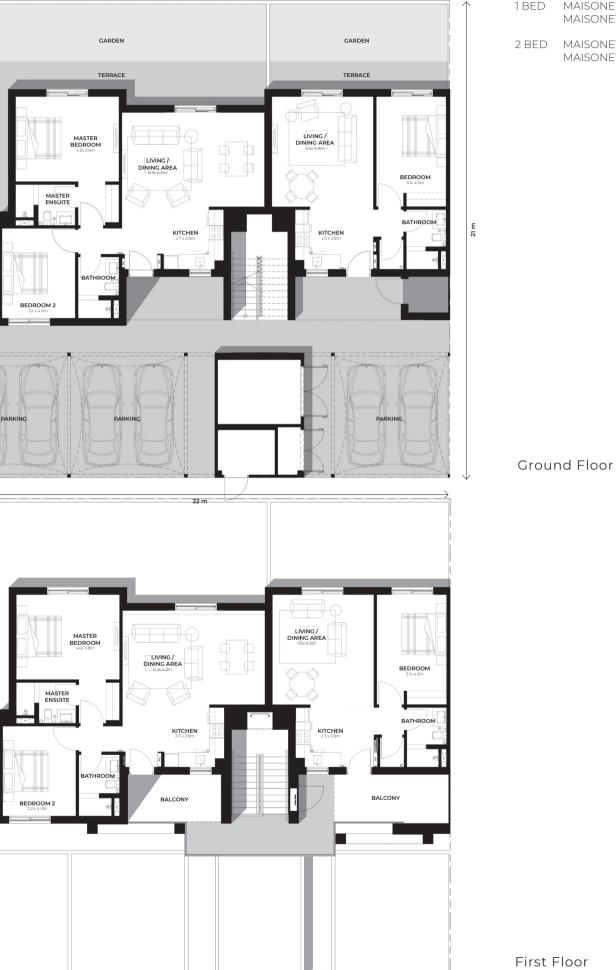

## Lay of the lanc

The interconnected community is made up of maisonettes, townhouses and villas.

### Studio+1 Bedroom Maisonette

Key Plan

STUDIO MAISONETTE AREA GF: 37 m<sup>2</sup> MAISONETTE AREA FF: 37 m<sup>2</sup>

1 BED MAISONETTE AREA GF: 55 m<sup>2</sup> MAISONETTE AREA FF: 56 m<sup>2</sup>

Ground Floor

First Floor